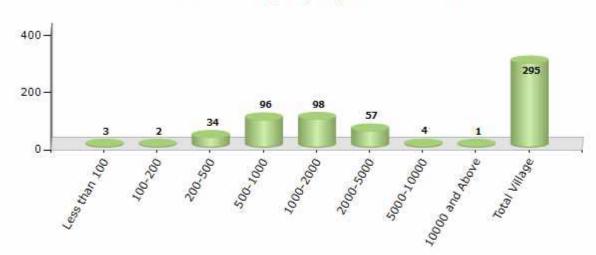

#### Number of Villages by Population Size - 2011

| Less<br>than<br>100 | 100-<br>200 | 200-<br>500 | 500-<br>1000 | 1000-<br>2000 | 2000-<br>5000 | 5000-<br>10000 | 10000<br>and<br>Above | Total<br>Village |
|---------------------|-------------|-------------|--------------|---------------|---------------|----------------|-----------------------|------------------|
| 3                   | 2           | 34          | 96           | 98            | 57            | 4              | 1                     | 295              |