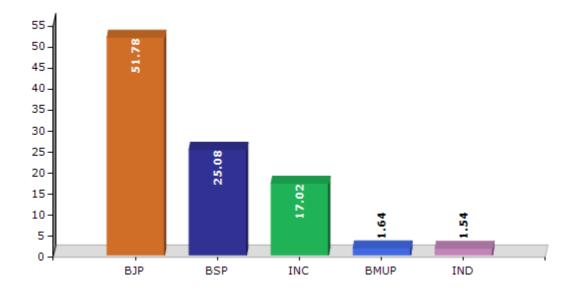

#### **Summary Result of Assembly Election - 2017**

| Candidate Name            | Party   | Votes  | Votes % |
|---------------------------|---------|--------|---------|
| Brijesh Kumar             | ВЈР     | 104884 | 51.78   |
| Radhe Lal Rawat S/O Munnu | BSP     | 50789  | 25.08   |
| Bhagwan Das Katheria      | INC     | 34465  | 17.02   |
| Sunil Kumar               | ВМИР    | 3316   | 1.64    |
| Vinay Chaudhary           | IND     | 3125   | 1.54    |
| Radhey Lal Paswan         | JANADIP | 1589   | 0.78    |
| Shatrohan Lal Rawat       | RLD     | 1285   | 0.63    |
| Vinod                     | IND     | 850    | 0.42    |
|                           | NOTA    | 2235   | 1.1     |

#### Votes Percentage of Top Parties - 2017