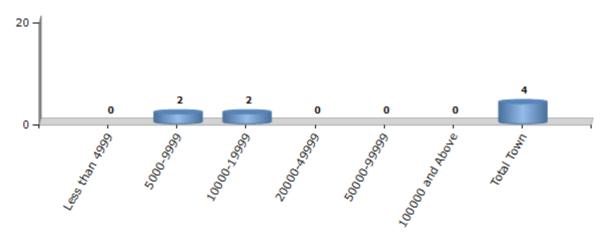

#### **Number of Towns by Population Size - 2011**

| Less than | 5000-9999 | 10000- | 20000- | 50000- | 100000 and | Total |
|-----------|-----------|--------|--------|--------|------------|-------|
| 4999      |           | 19999  | 49999  | 99999  | Above      | Town  |
| 0         | 2         | 2      | 0      | 0      | 0          | 4     |

Number of Towns by Population Size - 2011