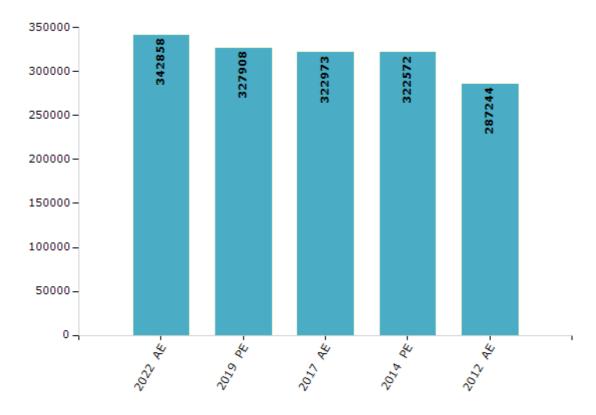

#### **Electors by Male & Female**

| Year    | Male   | Female | Others | Total  | Year    | Male | Female | Others | Total |
|---------|--------|--------|--------|--------|---------|------|--------|--------|-------|
| 2022 AE | 185460 | 157370 | 28     | 342858 | 1991 AE | -    | -      | -      | -     |
| 2019 PE | 179614 | 148279 | 15     | 327908 | 1989 AE | -    | -      | -      | -     |
| 2017 AE | 177794 | 145167 | 12     | 322973 | 1985 AE | -    | -      | -      | -     |
| 2014 PE | 177991 | 144574 | 7      | 322572 | 1980 AE | -    | -      | -      | -     |
| 2012 AE | 160122 | 127119 | 3      | 287244 | 1977 AE | -    | -      | -      | -     |
| 2009 PE | -      | -      | -      | -      | 1974 AE | -    | -      | -      | -     |
| 2007 AE | -      | -      | -      | -      | 1969 AE | -    | -      | -      | -     |
| 2004 PE | -      | -      | -      | -      | 1967 AE | -    | -      | -      | -     |
| 2002 AE | -      | -      | -      | -      | 1962 AE | -    | -      | -      | -     |
| 1999 PE | -      | -      | -      | -      | 1957 AE | -    | -      | -      | -     |
| 1996 AE | -      | -      | -      | -      | 1952 AE | -    | -      | -      | -     |
| 1993 AE | -      | -      | -      | -      |         |      |        |        |       |

#### Number of Electors

 $\textbf{Note:} \ \mathsf{AE:} \ \mathsf{Assembly} \ \mathsf{Election}, \ \mathsf{PE:} \ \mathsf{Assembly} \ \mathsf{Segment} \ \mathsf{of} \ \mathsf{Parliamentary} \ \mathsf{Election}$ 