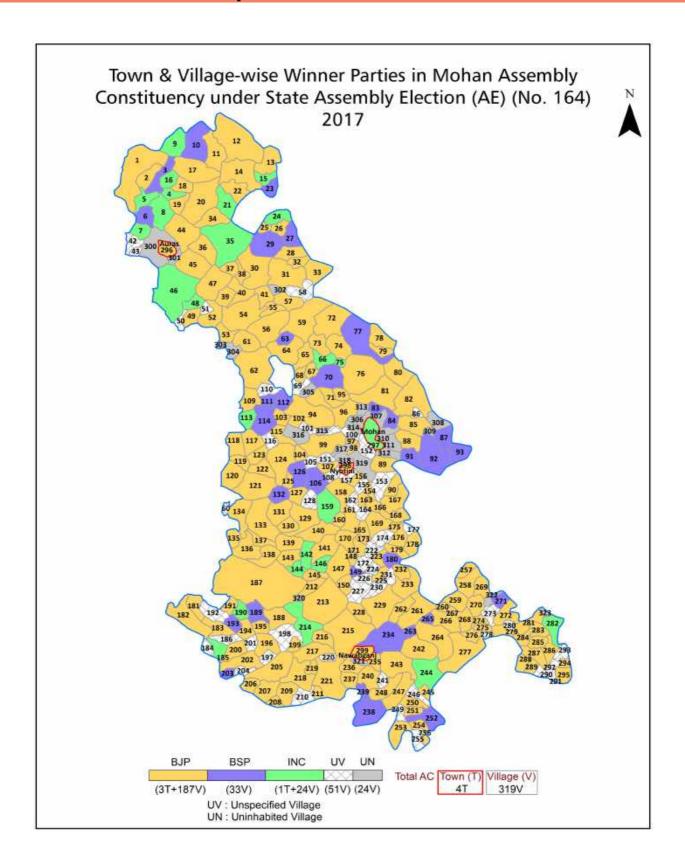

| 307-310  |  |  |  |
| 12  | Disclaimer                                                                                                                                                                                                                                                                                                                                                                                                                                              | 311      |  |  |  |

## **Location & Political Map**



#### **Administrative Setup**

#### List of Village Panchayat & Intermediate Panchayat (Block) Name - 2011

| Village Name        | Village Panchayat Name | Intermediate Panchayat<br>Name |
|---------------------|------------------------|--------------------------------|
| Abanpur             | Barakhera              | Hasanganj                      |
| Adampur Barethi     | Ahamadpur Bareli       | Hasanganj                      |
| Adampur Bhansi      | Aadampur Mansi         | Hasanganj                      |
| Adaora              | Adora                  | Auras                          |
| Ahamad Pur Kasimpur | Ahamadpur              | Auras                          |
| Ahmadpur Wade       | Hassan Ganj            | Hasanganj                      |
| Ajaiya Khera        | Ajaija Khe