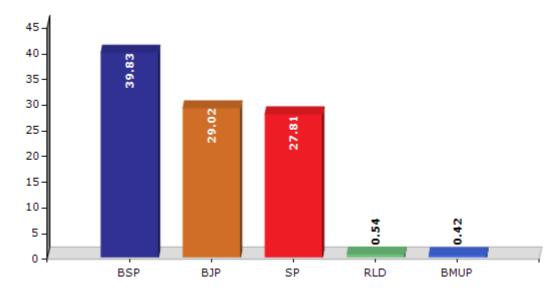

#### **Summary Result of Assembly Election - 2017**

| Candidate Name                 | Party | Votes | Votes % |
|--------------------------------|-------|-------|---------|
| Anil Singh                     | BSP   | 97567 | 39.83   |
| Uttam Chandra Urf Rakesh Lodhi | ВЈР   | 71084 | 29.02   |
| Uday Raj                       | SP    | 68114 | 27.81   |
| Chhabinath                     | RLD   | 1318  | 0.54    |
| Shiv Shankar Kushwaha          | BMUP  | 1033  | 0.42    |
| Chhedi Lal Yadav               | LD    | 962   | 0.39    |
| Baijnath Pal                   | IND   | 961   | 0.39    |
| Dr. Rajendra Singh Kushwaha    | JAM   | 597   | 0.24    |
| Vinod Kumar Pal                | RSPS  | 578   | 0.24    |
|                                | NOTA  | 2719  | 1.11    |

#### Votes Percentage of Top Parties - 2017