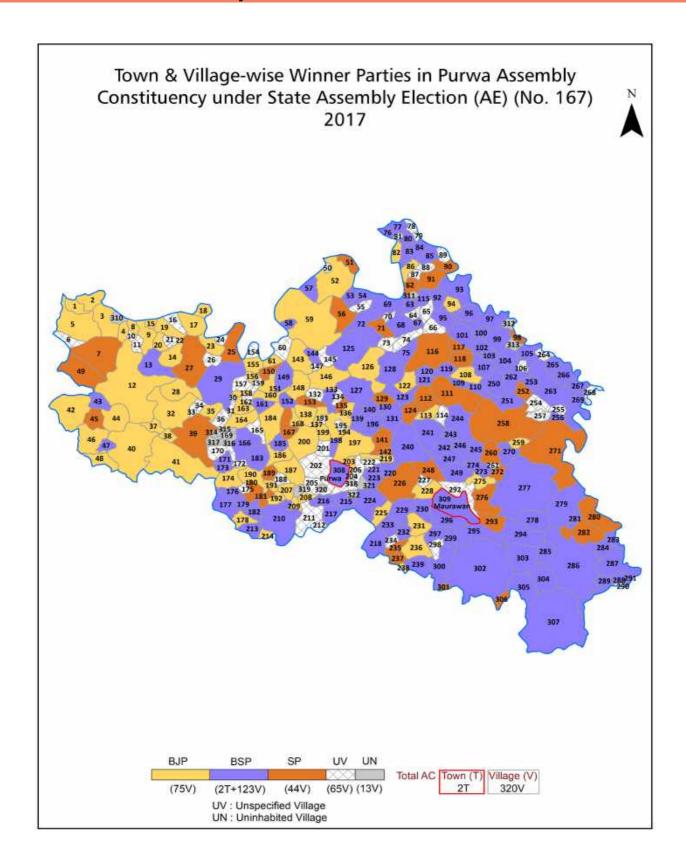

| 361-364  |
| 12  | Disclaimer                                                                                                                                                                                                                                                                                                                                                                                                                                              | 365      |

### **Location & Political Map**



#### **Administrative Setup**

#### List of Village Panchayat & Intermediate Panchayat (Block) Name - 2011

| Village Name       | Village Panchayat Name | Intermediate Panchayat<br>Name |
|--------------------|------------------------|--------------------------------|
| Abhusha            | Abhusha                | Asoha                          |
| Achalkhera         | Dhirji Khera           | Purwa                          |
| Aderwa Khas        | Jamuka                 | Bichhiya                       |
| Ahamdabad Grant    | Bisun Khera            | Purwa                          |
| Ahesha             | Ahesha                 | Hilauli                        |
| Ajai Pur           | Mohammadpur            | Asoha                          |
| Ajaipur            | Nimaicha