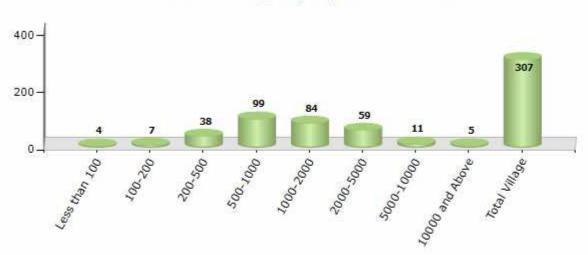

#### Number of Villages by Population Size - 2011

| Less<br>than<br>100 | 100-<br>200 | 200-<br>500 | 500-<br>1000 | 1000-<br>2000 | 2000-<br>5000 | 5000-<br>10000 | 10000<br>and<br>Above | Total<br>Village |
|---------------------|-------------|-------------|--------------|---------------|---------------|----------------|-----------------------|------------------|
| 4                   | 7           | 38          | 99           | 84            | 59            | 11             | 5                     | 307              |