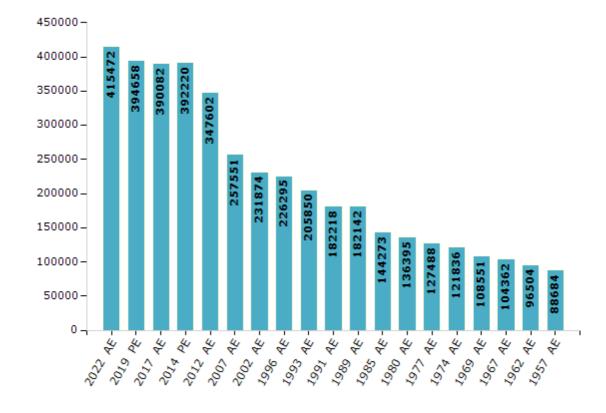

#### **Electors by Male & Female**

| Year    | Male   | Female | Others | Total  | Year    | Male   | Female | Others | Total  |
|---------|--------|--------|--------|--------|---------|--------|--------|--------|--------|
| 2022 AE | 224735 | 190723 | 14     | 415472 | 1991 AE | 100220 | 81998  | -      | 182218 |
| 2019 PE | 216534 | 178102 | 22     | 394658 | 1989 AE | 100183 | 81959  | -      | 182142 |
| 2017 AE | 214922 | 175133 | 27     | 390082 | 1985 AE | 79566  | 64707  | -      | 144273 |
| 2014 PE | 216458 | 175741 | 21     | 392220 | 1980 AE | 75040  | 61355  | -      | 136395 |
| 2012 AE | 192325 | 155277 | 0      | 347602 | 1977 AE | 70085  | 57403  | -      | 127488 |
| 2009 PE | -      | -      | -      | -      | 1974 AE | 64476  | 57360  | -      | 121836 |
| 2007 AE | 137208 | 120343 | -      | 257551 | 1969 AE | 56007  | 52544  | -      | 108551 |
| 2004 PE | -      | -      | -      | -      | 1967 AE | -      | -      | -      | 104362 |
| 2002 AE | 124583 | 107291 | -      | 231874 | 1962 AE | -      | -      | -      | 96504  |
| 1999 PE | -      | -      | -      | -      | 1957 AE | -      | -      | -      | 88684  |
| 1996 AE | 124464 | 101831 | -      | 226295 | 1952 AE | -      | -      | -      | -      |
| 1993 AE | 111645 | 94205  | -      | 205850 |         |        |        |        |        |

#### Number of Electors

 $\textbf{Note:} \ \mathsf{AE:} \ \mathsf{Assembly} \ \mathsf{Election}, \ \mathsf{PE:} \ \mathsf{Assembly} \ \mathsf{Segment} \ \mathsf{of} \ \mathsf{Parliamentary} \ \mathsf{Election}$ 