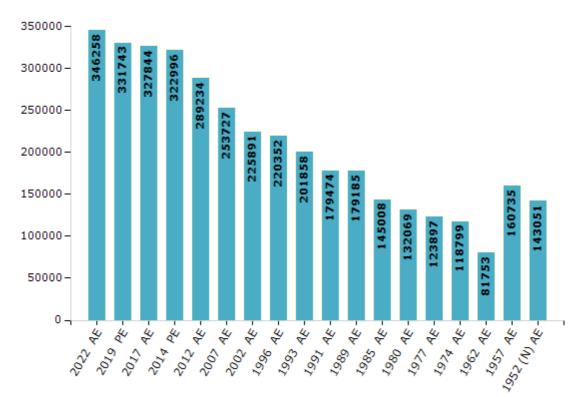

#### **Electors by Male & Female**

| Year    | Male   | Female | Others | Total  | Year        |
|---------|--------|--------|--------|--------|-------------|
| 2022 AE | 190710 | 155542 | 6      | 346258 | 1991 AE     |
| 2019 PE | 184796 | 146942 | 5      | 331743 | 1989 AE     |
| 2017 AE | 183662 | 144177 | 5      | 327844 | 1985 AE     |
| 2014 PE | 181098 | 141893 | 5      | 322996 | 1980 AE     |
| 2012 AE | 162422 | 126807 | 5      | 289234 | 1977 AE     |
| 2009 PE | -      | -      | -      | -      | 1974 AE     |
| 2007 AE | 137903 | 115824 | -      | 253727 | 1969 AE     |
| 2004 PE | -      | -      | -      | -      | 1967 AE     |
| 2002 AE | 124305 | 101586 | -      | 225891 | 1962 AE     |
| 1999 PE | -      | -      | -      | -      | 1957 AE     |
| 1996 AE | 121195 | 99157  | -      | 220352 | 1952 (N) AE |
| 1993 AE | 110392 | 91466  | -      | 201858 |             |

| Year        | Male  | Female | Others | Total  |
|-------------|-------|--------|--------|--------|
| 1991 AE     | 98725 | 80749  | -      | 179474 |
| 1989 AE     | 98456 | 80729  | -      | 179185 |
| 1985 AE     | 79753 | 65255  | -      | 145008 |
| 1980 AE     | 72651 | 59418  | -      | 132069 |
| 1977 AE     | 67152 | 56745  | -      | 123897 |
| 1974 AE     | 65340 | 53459  | -      | 118799 |
| 1969 AE     | -     | -      | -      | -      |
| 1967 AE     | -     | -      | -      | -      |
| 1962 AE     | -     | -      | -      | 81753  |
| 1957 AE     | -     | -      | -      | 160735 |
| 1952 (N) AE | -     | -      | -      | 143051 |
|             |       |        |        |        |

Number of Electors

Note : AE : Assembly Election, PE : Assembly Segment of Parliamentary Election, (N) : Safipur Cum Unnao SC North