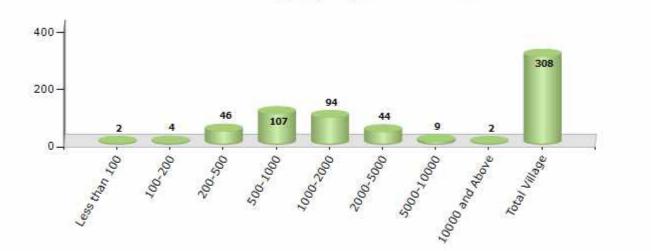

#### Number of Villages by Population Size - 2011

| Less<br>than<br>100 | 100-<br>200 | 200-<br>500 | 500-<br>1000 | 1000-<br>2000 | 2000-<br>5000 | 5000-<br>10000 | 10000<br>and<br>Above | Total<br>Village |
|---------------------|-------------|-------------|--------------|---------------|---------------|----------------|-----------------------|------------------|
| 2                   | 4           | 46          | 107          | 94            | 44            | 9              | 2                     | 308              |

Number of Villages by Population Size - 2011