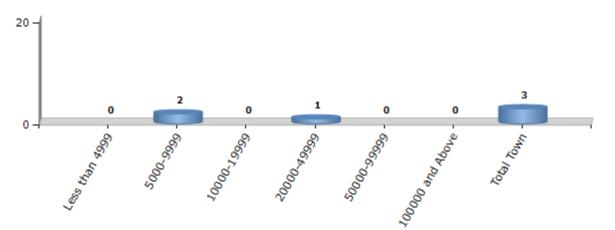

#### Number of Towns by Population Size - 2011

| Less than | 5000-9999 | 10000- | 20000- | 50000- | 100000 and | Total |
|-----------|-----------|--------|--------|--------|------------|-------|
| 4999      |           | 19999  | 49999  | 99999  | Above      | Town  |
| 0         | 2         | 0      | 1      | 0      | 0          | 3     |

Number of Towns by Population Size - 2011