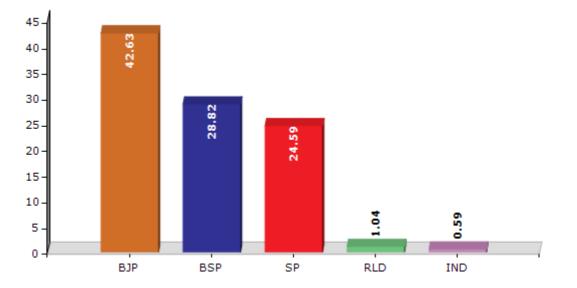

#### Summary Result of Assembly Election - 2017

| Candidate Name   | Party   | Votes | Votes % |
|------------------|---------|-------|---------|
| Bamba Lal        | BJP     | 84068 | 42.63   |
| Ram Baran        | BSP     | 56832 | 28.82   |
| Sudhir Kumar     | SP      | 48506 | 24.59   |
| Bablu Rawat      | RLD     | 2056  | 1.04    |
| Swarit Chaudhary | IND     | 1165  | 0.59    |
| Samar Prabhakar  | JANADIP | 990   | 0.5     |
| Suresh           | IND     | 946   | 0.48    |
| Suresh           | IND     | 842   | 0.43    |
|                  | NOTA    | 1820  | 0.92    |

Votes Percentage of Top Parties - 2017