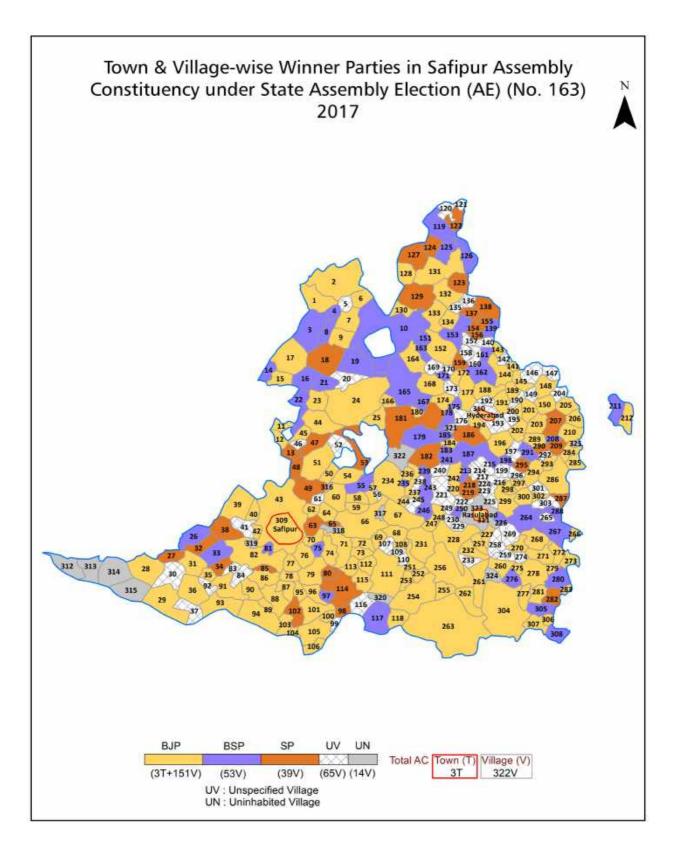

| 326-329  |
| 12  | Disclaimer                                                                                                                                                                                                                                                                                                                                                                                                                                                                                                   | 330      |

#### **Location & Political Map**





#### **Administrative Setup**

#### List of Village Panchayat & Intermediate Panchayat (Block) Name - 2011

| Village Name          | Village Panchayat Name | Intermediate Panchayat<br>Name |
|-----------------------|------------------------|--------------------------------|
| Abdulla \Pur          | Gauri                  | Safipur                        |
| Acchepur Kir Mili     | Avavogodha             | Hasanganj                      |
| Adampur Faijula Nagar | Adampjur               | Auras                          |
| Ahamadpur Takroli     | Ahamad Pur Dokali      | Mianganj                       |
| Ahmadpur              | Ahamadpur              | Mianganj                       |
| Ahra Dandiya          | Aahradadiya            | Mianganj                       |
| Aini Bujurg