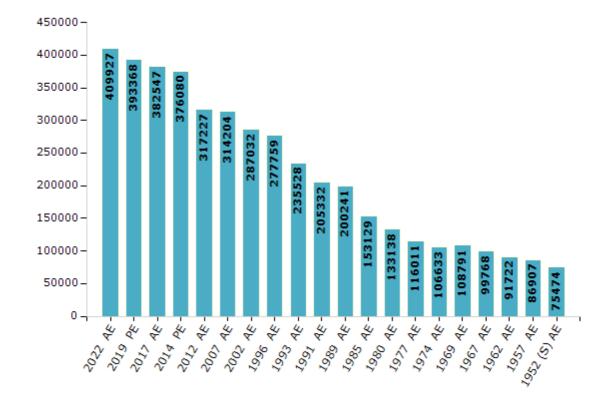

#### **Electors by Male & Female**

| Year    | Male   | Female | Others | Total  |
|---------|--------|--------|--------|--------|
| 2022 AE | 222867 | 187032 | 28     | 409927 |
| 2019 PE | 215824 | 177523 | 21     | 393368 |
| 2017 AE | 210852 | 171674 | 21     | 382547 |
| 2014 PE | 207832 | 168224 | 24     | 376080 |
| 2012 AE | 176633 | 140594 | 0      | 317227 |
| 2009 PE | -      | -      | -      | -      |
| 2007 AE | 172210 | 141994 | -      | 314204 |
| 2004 PE | -      | -      | -      | -      |
| 2002 AE | 162504 | 124528 | -      | 287032 |
| 1999 PE | -      | -      | -      | -      |
| 1996 AE | 152769 | 124990 | -      | 277759 |
| 1993 AE | 128395 | 107133 | -      | 235528 |

| Year        | Male   | Female | Others | Total  |
|-------------|--------|--------|--------|--------|
| 1991 AE     | 112933 | 92399  | -      | 205332 |
| 1989 AE     | 111541 | 88700  | -      | 200241 |
| 1985 AE     | 84422  | 68707  | -      | 153129 |
| 1980 AE     | 73252  | 59886  | -      | 133138 |
| 1977 AE     | 63815  | 52196  | -      | 116011 |
| 1974 AE     | 58658  | 47975  | -      | 106633 |
| 1969 AE     | 58085  | 50706  | -      | 108791 |
| 1967 AE     | -      | -      | -      | 99768  |
| 1962 AE     | -      | -      | -      | 91722  |
| 1957 AE     | -      | -      | -      | 86907  |
| 1952 (S) AE | -      | -      | -      | 75474  |
|             |        |        |        |        |

#### Number of Electors

Note: AE: Assembly Election, PE: Assembly Segment of Parliamentary Election, (S): Unnao SC South