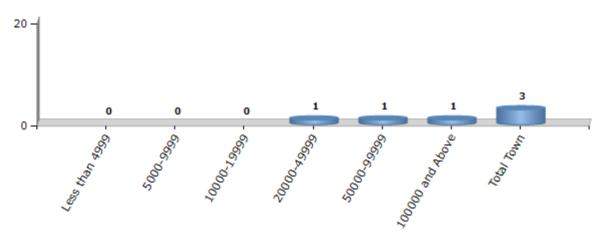

#### **Number of Towns by Population Size - 2011**

| Less than<br>4999 | 5000-9999 | 10000-<br>19999 | 20000-<br>49999 | 50000-<br>99999 | 100000 and<br>Above | Total<br>Town |
|-------------------|-----------|-----------------|-----------------|-----------------|---------------------|---------------|
| 0                 | 0         | 0               | 1               | 1               | 1                   | 3             |