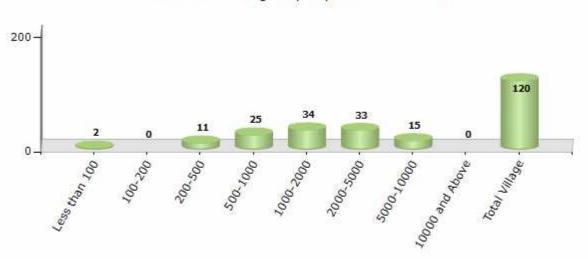

#### **Number of Villages by Population Size - 2011**

| Less<br>than<br>100 | 100-<br>200 | 200-<br>500 | 500-<br>1000 | 1000-<br>2000 | 2000-<br>5000 | 5000-<br>10000 | 10000<br>and<br>Above | Total<br>Village |
|---------------------|-------------|-------------|--------------|---------------|---------------|----------------|-----------------------|------------------|
| 2                   | 0           | 11          | 25           | 34            | 33            | 15             | 0                     | 120              |