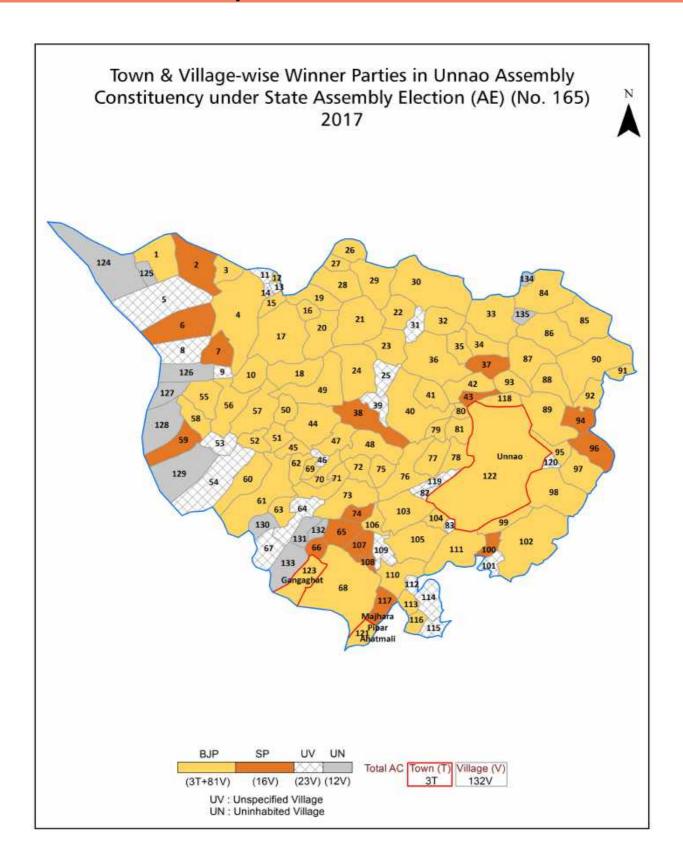

| 313-316  |  |  |  |  |
| 12  | Disclaimer                                                                                                                                                                                                                                                                                                                                                                                                                                              | 317      |  |  |  |  |

### **Location & Political Map**



#### **Administrative Setup**

#### List of Village Panchayat & Intermediate Panchayat (Block) Name - 2011

| Village Name     | Village Panchayat Name | Intermediate Panchayat<br>Name |
|------------------|------------------------|--------------------------------|
| Agehra           | Agehara                | Sikandarpur Sarausi            |
| Airabhadiyar     | Seranpitter            | Sikandarpur Sarausi            |
| Akbarpur Dabauli | Akbar Pur              | Sikandarpur Sarausi            |
| Akrampur         | Shahri                 | Sikandarpur Sarausi            |
| Amlona           | Amlauna                | Sikandarpur Sarausi            |
| Arzhora Mau      | Gangoli                | Sikandarpur Sarausi            |
| Atry             | Hajipur                | Sikandarpur