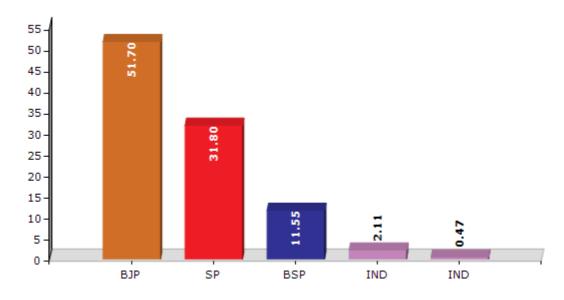

#### **Summary Result of Assembly Election - 2017**

| Candidate Name   | Party | Votes  | Votes % |
|------------------|-------|--------|---------|
| Pankaj Gupta     | ВЈР   | 119669 | 51.7    |
| Manisha Deepak   | SP    | 73597  | 31.8    |
| Pankaj Tripathi  | BSP   | 26739  | 11.55   |
| Suresh Kumar Pal | IND   | 4888   | 2.11    |
| Munnilal         | IND   | 1082   | 0.47    |
| Neeraj           | RVLP  | 761    | 0.33    |
| Ram Prasad       | SHS   | 662    | 0.29    |
| Bimlesh          | IND   | 568    | 0.25    |
| Mohammad Ahamad  | IUML  | 411    | 0.18    |
| Shyamal Singh    | BSRD  | 326    | 0.14    |
| Ashutosh         | IND   | 314    | 0.14    |
| Padma Devi       | IND   | 308    | 0.13    |
| Balkrishna       | BSCP  | 289    | 0.12    |
|                  | NOTA  | 1843   | 0.8     |

#### Votes Percentage of Top Parties - 2017