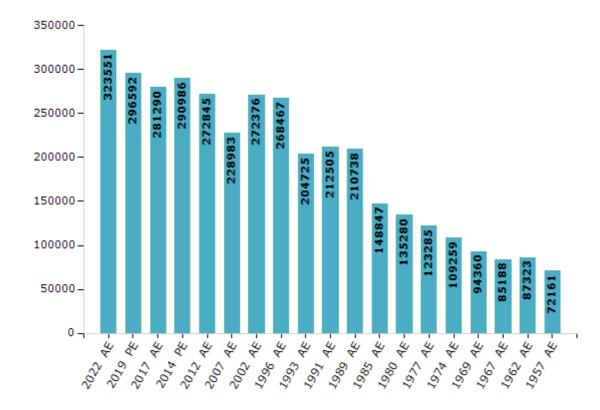

#### **Electors by Male & Female**

| Year    | Male   | Female | Others | Total  | Year    | Male   | Female | Others | Total  |
|---------|--------|--------|--------|--------|---------|--------|--------|--------|--------|
| 2022 AE | 178104 | 145415 | 32     | 323551 | 1991 AE | 117067 | 95438  | -      | 212505 |
| 2019 PE | 164969 | 131608 | 15     | 296592 | 1989 AE | 115909 | 94829  | -      | 210738 |
| 2017 AE | 157497 | 123777 | 16     | 281290 | 1985 AE | 82364  | 66483  | -      | 148847 |
| 2014 PE | 163130 | 127840 | 16     | 290986 | 1980 AE | 72243  | 63037  | -      | 135280 |
| 2012 AE | 151589 | 121256 | 0      | 272845 | 1977 AE | 63241  | 60044  | -      | 123285 |
| 2009 PE | -      | -      | -      | -      | 1974 AE | 61186  | 48073  | -      | 109259 |
| 2007 AE | 126437 | 102546 | -      | 228983 | 1969 AE | 52417  | 41943  | -      | 94360  |
| 2004 PE | -      | -      | -      | -      | 1967 AE | -      | -      | -      | 85188  |
| 2002 AE | 151214 | 121162 | -      | 272376 | 1962 AE | -      | -      | -      | 87323  |
| 1999 PE | -      | -      | -      | -      | 1957 AE | -      | -      | -      | 72161  |
| 1996 AE | 148796 | 119671 | -      | 268467 | 1952 AE | -      | -      | -      | -      |
| 1993 AE | 106651 | 98074  | -      | 204725 |         |        |        |        |        |

#### Number of Electors

 $\textbf{Note:} \ \mathsf{AE} : \mathsf{Assembly} \ \mathsf{Election}, \ \mathsf{PE} : \mathsf{Assembly} \ \mathsf{Segment} \ \mathsf{of} \ \mathsf{Parliamentary} \ \mathsf{Election}$ 