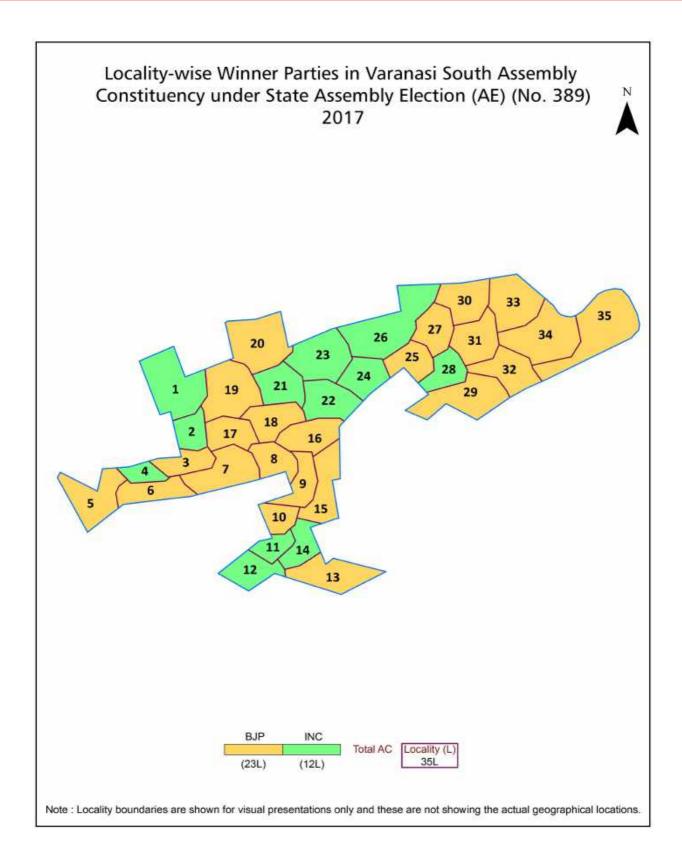

tion & Sources                                                                                                                                                                                                                                                                                                                                                            | 235-238  |
| 10  | Disclaimer                                                                                                                                                                                                                                                                                                                                                                        | 239      |

## **Location & Political Map**



#### **Electoral Features**

#### **Electors by Male & Female**

| Year    | Male   | Female | Others | Total  | Year    | Male   | Female | Others | Total  |
|---------|--------|--------|--------|--------|---------|--------|--------|--------|--------|
| 2022 AE | 178104 | 145415 | 32     | 323551 | 1991 AE | 117067 | 95438  | -      | 212505 |
| 2019 PE | 164969 | 131608 | 15     | 296592 | 1989 AE | 115909 | 94829  | -      | 210738 |
| 2017 AE | 157497 | 123777 | 16     | 281290 | 1985 AE | 82364  | 66483  | -      | 148847 |
| 2014 PE | 163130 | 127840 | 16     | 290986 | 1980 AE | 72243  | 63037  | -      | 135280 |
| 2012 AE | 151589 | 121256 | 0      | 272845 | 1977 AE | 63241  | 60044  | -      | 123285 |
| 2009 PE | -      | -      | -      | -      | 1974 AE | 61186  | 48073  |