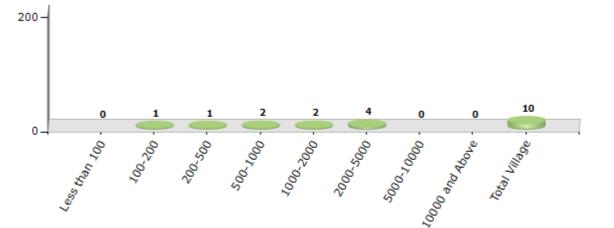

#### Number of Villages by Population Size - 2011

| Less<br>than<br>100 | 100-<br>200 | 200-<br>500 | 500-<br>1000 | 1000-<br>2000 | 2000-<br>5000 | 5000-<br>10000 | 10000<br>and<br>Above | Total<br>Village |
|---------------------|-------------|-------------|--------------|---------------|---------------|----------------|-----------------------|------------------|
| 0                   | 1           | 1           | 2            | 2             | 4             | 0              | 0                     | 10               |

Number of Villages by Population Size - 2011