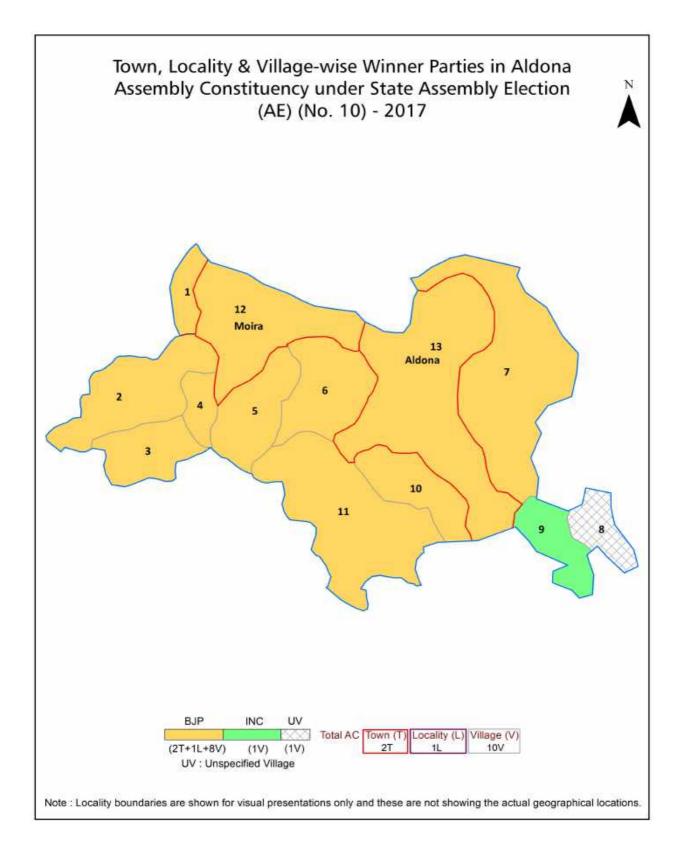

## **Summary Result of Assembly Election - 2017**

| Candidate Name                | Party | Votes | Votes % |
|-------------------------------|-------|-------|---------|
| Glenn Souza Ticlo             | BJP   | 9405  | 43.53   |
| Amarnath Panjikar             | INC   | 4949  | 22.91   |
| Rosy Ursula D`Souza           | ΑΑΡ   | 3272  | 15.14   |
| Mahesh Vithu Satelkar         | MAG   | 3000  | 13.89   |
| Anandrao Narayanrao Nagvenkar | IND   | 643   | 2.98    |
| Osbert D`Cunha                | NCP   | 141   | 0.65    |
|                               | ΝΟΤΑ  | 196   | 0.91    |