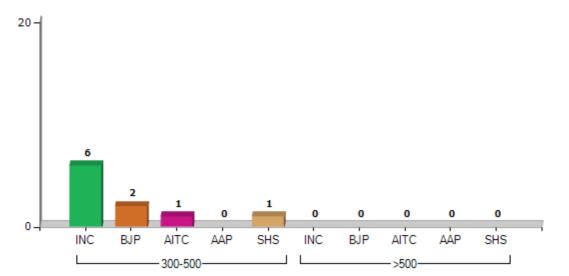

## Polling Station-wise Votes Secured by Overall Top Five Parties in Aldona Assembly in Assembly Election (AE) under North Goa Parliamentary Constituency in Goa (2022)

| Number<br>of Polling<br>Station | Winner -<br>Carlos<br>Alvares<br>Ferreira<br>(INC) | Runner-up<br>- Glenn<br>John Vijay<br>Ambrose E<br>Souza<br>Ticlo (BJP) | 3rd -<br>Kiran<br>Kandolkar<br>(AITC) | 4th -<br>Mahesh<br>Satelkar<br>(AAP) | 5th -<br>Govind<br>Govenkar<br>(SHS) | ΝΟΤΑ |     | Total<br>Votes<br>Secured |
|---------------------------------|----------------------------------------------------|-------------------------------------------------------------------------|---------------------------------------|--------------------------------------|--------------------------------------|------|-----|---------------------------|
| 36                              | 319                                                | 88                                                                      | 14                                    | 7                                    | 2                                    | 4    | 1   | 435                       |
| 37                              | 206                                                | 171                                                                     | 67                                    | 21                                   | 19                                   | 2    | 3   | 489                       |
| 38                              | 132                                                | 193                                                                     | 79                                    | 30                                   | 14                                   | 5    | 4   | 457                       |
| 39                              | 344                                                | 92                                                                      | 51                                    | 18                                   | 2                                    | 4    | 0   | 511                       |
| 40                              | 270                                                | 134                                                                     | 45                                    | 12                                   | 1                                    | 3    | 2   | 467                       |
| 41                              | 256                                                | 53                                                                      | 6                                     | 16                                   | 5                                    | 7    | 0   | 343                       |
| Total Aldona<br>AC              | 9074                                               | 7286                                                                    | 3601                                  | 1267                                 | 342                                  | 248  | 109 | 21927                     |

Number of Polling Station Where Parties Secured between 300-500 and More than 500 Votes - 2022