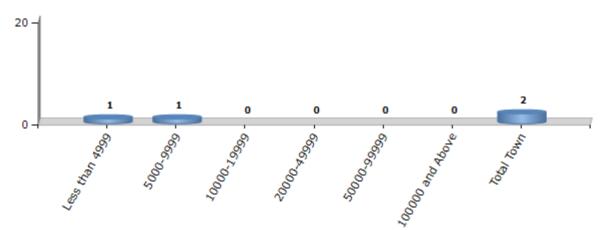

#### Number of Towns by Population Size - 2011

| Less than<br>4999 | 5000-9999 | 10000-<br>19999 | 20000-<br>49999 | 50000-<br>99999 | 100000 and<br>Above | Total<br>Town |  |
|-------------------|-----------|-----------------|-----------------|-----------------|---------------------|---------------|--|
| 1                 | 1         | 0               | 0               | 0               | 0                   | 2             |  |

Number of Towns by Population Size - 2011

indiastatelections