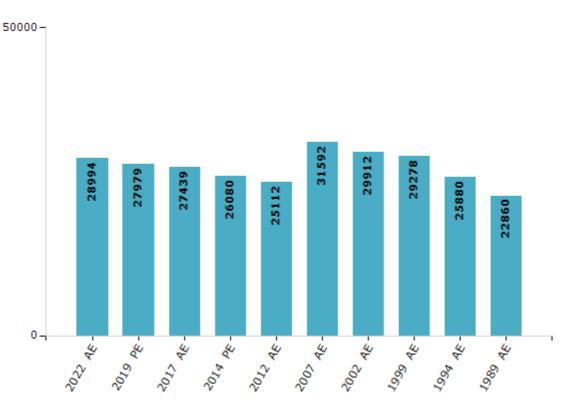

#### **Electors by Male & Female**

| Year    | Male  | Female | Others | Total | Year    | Male  | Female | Others | Total |
|---------|-------|--------|--------|-------|---------|-------|--------|--------|-------|
| 2022 AE | 13869 | 15125  | 0      | 28994 | 1999 PE | -     | -      | -      | -     |
| 2019 PE | 13394 | 14585  | 0      | 27979 | 1999 AE | 14534 | 14744  | -      | 29278 |
| 2017 AE | 13233 | 14206  | 0      | 27439 | 1994 AE | 12688 | 13192  | -      | 25880 |
| 2014 PE | 12686 | 13394  | -      | 26080 | 1989 AE | 10102 | 12758  | -      | 22860 |
| 2012 AE | 12221 | 12891  | 0      | 25112 | 1984 AE | -     | -      | -      | -     |
| 2009 PE | -     | -      | -      | -     | 1980 AE | -     | -      | -      | -     |
| 2007 AE | 15336 | 16256  | -      | 31592 | 1977 AE | -     | -      | -      | -     |
| 2004 PE | -     | -      | -      | -     | 1972 AE | -     | -      | -      | -     |
| 2002 AE | 14824 | 15088  | -      | 29912 | 1967 AE | -     | -      | -      | -     |

Number of Electors

 $\textbf{Note:} \mathsf{AE}: \mathsf{Assembly \ Election, \ PE}: \mathsf{Assembly \ Segment \ of \ Parliamentary \ Election}$ 