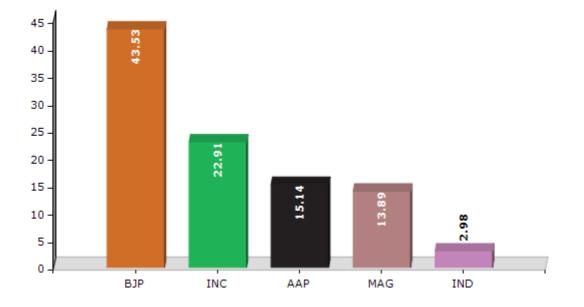

## **Summary Result of Assembly Election - 2017**

| Candidate Name                | Party | Votes | Votes % |
|-------------------------------|-------|-------|---------|
| Glenn Souza Ticlo             | BJP   | 9405  | 43.53   |
| Amarnath Panjikar             | INC   | 4949  | 22.91   |
| Rosy Ursula D`Souza           | ΑΑΡ   | 3272  | 15.14   |
| Mahesh Vithu Satelkar         | MAG   | 3000  | 13.89   |
| Anandrao Narayanrao Nagvenkar | IND   | 643   | 2.98    |
| Osbert D`Cunha                | NCP   | 141   | 0.65    |
|                               | ΝΟΤΑ  | 196   | 0.91    |

#### Votes Percentage of Top Parties - 2017