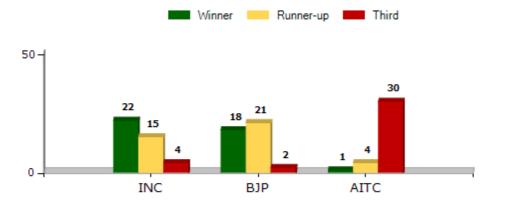

## Polling Station-wise Votes Secured by Overall Top Five Parties in Aldona Assembly in Assembly Election (AE) under North Goa Parliamentary Constituency in Goa (2022)

| Number<br>of Polling<br>Station | Winner -<br>Carlos<br>Alvares<br>Ferreira<br>(INC) | Runner-up<br>- Glenn<br>John Vijay<br>Ambrose E<br>Souza<br>Ticlo (BJP) | 3rd -<br>Kiran<br>Kandolkar<br>(AITC) | 4th -<br>Mahesh<br>Satelkar<br>(AAP) | 5th -<br>Govind<br>Govenkar<br>(SHS) | ΝΟΤΑ |     | Total<br>Votes<br>Secured |
|---------------------------------|----------------------------------------------------|-------------------------------------------------------------------------|---------------------------------------|--------------------------------------|--------------------------------------|------|-----|---------------------------|
| 36                              | 319                                                | 88                                                                      | 14                                    | 7                                    | 2                                    | 4    | 1   | 435                       |
| 37                              | 206                                                | 171                                                                     | 67                                    | 21                                   | 19                                   | 2    | 3   | 489                       |
| 38                              | 132                                                | 193                                                                     | 79                                    | 30                                   | 14                                   | 5    | 4   | 457                       |
| 39                              | 344                                                | 92                                                                      | 51                                    | 18                                   | 2                                    | 4    | 0   | 511                       |
| 40                              | 270                                                | 134                                                                     | 45                                    | 12                                   | 1                                    | 3    | 2   | 467                       |
| 41                              | 256                                                | 53                                                                      | 6                                     | 16                                   | 5                                    | 7    | 0   | 343                       |
| Total Aldona<br>AC              | 9074                                               | 7286                                                                    | 3601                                  | 1267                                 | 342                                  | 248  | 109 | 21927                     |