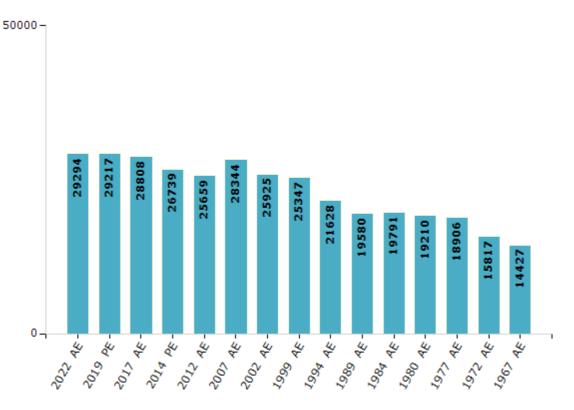

#### **Electors by Male & Female**

| Year    | Male  | Female | Others | Total | Year    | Male  | Female | Others | Total |
|---------|-------|--------|--------|-------|---------|-------|--------|--------|-------|
| 2022 AE | 14347 | 14947  | 0      | 29294 | 1999 PE | -     | -      | -      | -     |
| 2019 PE | 14372 | 14845  | 0      | 29217 | 1999 AE | 13022 | 12325  | -      | 25347 |
| 2017 AE | 14216 | 14592  | 0      | 28808 | 1994 AE | 11087 | 10541  | -      | 21628 |
| 2014 PE | 13284 | 13455  | -      | 26739 | 1989 AE | 9743  | 9837   | -      | 19580 |
| 2012 AE | 12755 | 12904  | 0      | 25659 | 1984 AE | 9631  | 10160  | -      | 19791 |
| 2009 PE | -     | -      | -      | -     | 1980 AE | 9447  | 9763   | -      | 19210 |
| 2007 AE | 14155 | 14189  | -      | 28344 | 1977 AE | 9378  | 9528   | -      | 18906 |
| 2004 PE | -     | -      | -      | -     | 1972 AE | 8047  | 7770   | -      | 15817 |
| 2002 AE | 13147 | 12778  | -      | 25925 | 1967 AE | -     | -      | -      | 14427 |

Number of Electors

Note : AE : Assembly Election, PE : Assembly Segment of Parliamentary Election