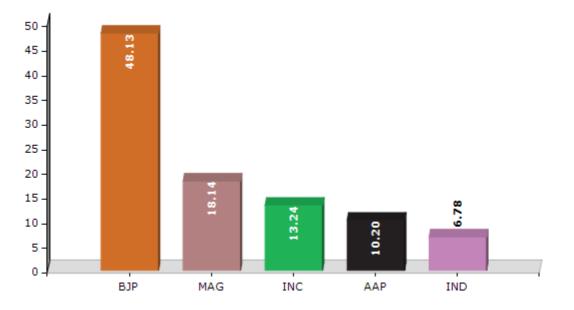

#### **Summary Result of Assembly Election - 2017**

| Candidate Name                      | Party | Votes | Votes % |
|-------------------------------------|-------|-------|---------|
| Francisco C. J. A. De Pinto E Souza | BJP   | 10957 | 48.13   |
| Vinod Fadke                         | MAG   | 4129  | 18.14   |
| Vijay Laxman Bhike                  | INC   | 3013  | 13.24   |
| Shraddha Khalap                     | AAP   | 2321  | 10.2    |
| Domnic Alphonso                     | IND   | 1543  | 6.78    |
| Sanjay Vithu Barde                  | NCP   | 289   | 1.27    |
| Rameshwari Morajkar                 | GSRP  | 103   | 0.45    |
|                                     | NOTA  | 409   | 1.8     |