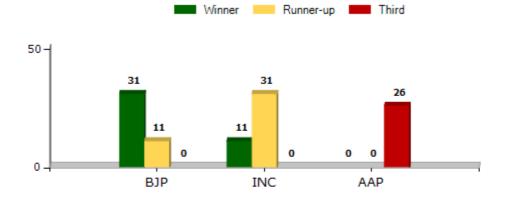

#### Winner, Runner-up and 3rd Party Position & Winning Margin According to Polling Stations in Mapusa Assembly in Assembly Election (AE) under North Goa Parliamentary Constituency in Goa (2022)

| Polling<br>Station<br>Number | Winner<br>Party | Winner<br>Votes (%) | Runner-<br>up Party | Runner-<br>up Votes<br>(%) | Winning<br>Margin<br>Votes<br>(%) | Third<br>Party | Third<br>Party<br>Votes<br>(%) | Other<br>Votes<br>(%) |
|------------------------------|-----------------|---------------------|---------------------|----------------------------|-----------------------------------|----------------|--------------------------------|-----------------------|
| 36                           | BJP             | 235 (48.76)         | INC                 | 172 (35.68)                | 63 (13.08)                        | AAP            | 34 (7.05)                      | 41 (8.51)             |
| 37                           | BJP             | 316 (47.66)         | INC                 | 237 (35.75)                | 79 (11.91)                        | AITC           | 61 (9.2)                       | 49 (7.39)             |
| 38                           | BJP             | 213 (51.82)         | INC                 | 150 (36.5)                 | 63 (15.32)                        | AAP            | 19 (4.62)                      | 29 (7.06)             |
| 39                           | BJP             | 282 (54.44)         | INC                 | 175 (33.78)                | 107 (20.66)                       | AAP            | 18 (3.47)                      | 43 (8.3)              |
| 40                           | BJP             | 308 (47.31)         | INC                 | 194 (29.8)                 | 114 (17.51)                       | AITC           | 89 (13.67)                     | 60 (9.22)             |
| 41                           | INC             | 373 (59.68)         | BJP                 | 193 (30.88)                | 180 (28.8)                        | AAP            | 22 (3.52)                      | 37 (5.92)             |
| 42                           | INC             | 447 (68.88)         | BJP                 | 148 (22.8)                 | 299 (46.08)                       | AAP            | 25 (3.85)                      | 29 (4.47)             |
| Total<br>Mapusa AC           | ВЈР             | 9983 (44.02)        | INC                 | 8379 (36.95)               | 1604 (7.07)                       | ААР            | 1476 (6.51)                    | 2840<br>(12.52)       |

Polling Station-Wise Winner, Runner up and 3rd Party Position - 2022