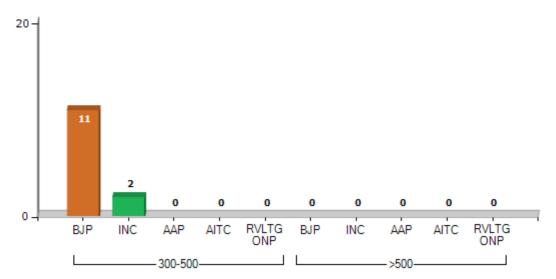

### Polling Station-wise Votes Secured by Overall Top Five Parties in Mapusa Assembly in Assembly Election (AE) under North Goa Parliamentary Constituency in Goa (2022)

| Number<br>of Polling<br>Station | Winner<br>Joshua<br>Peter<br>De<br>Souza<br>(BJP) | Runner-up<br>- Sudhir<br>Rama<br>Kandolkar<br>(INC) | 3rd -<br>Rahul<br>Mhambre<br>(AAP) | 4th -<br>Tarak<br>Arolkar<br>(AITC) | 5th -<br>Rohan<br>Salgaonkar<br>(RVLTGONP) | ΝΟΤΑ |     | Total<br>Votes<br>Secured |
|---------------------------------|---------------------------------------------------|-----------------------------------------------------|------------------------------------|-------------------------------------|--------------------------------------------|------|-----|---------------------------|
| 36                              | 235                                               | 172                                                 | 34                                 | 11                                  | 18                                         | 6    | 6   | 482                       |
| 37                              | 316                                               | 237                                                 | 31                                 | 61                                  | 10                                         | 3    | 5   | 663                       |
| 38                              | 213                                               | 150                                                 | 19                                 | 9                                   | 13                                         | 4    | 3   | 411                       |
| 39                              | 282                                               | 175                                                 | 18                                 | 8                                   | 18                                         | 5    | 12  | 518                       |
| 40                              | 308                                               | 194                                                 | 27                                 | 89                                  | 20                                         | 7    | 6   | 651                       |
| 41                              | 193                                               | 373                                                 | 22                                 | 10                                  | 20                                         | 3    | 4   | 625                       |
| 42                              | 148                                               | 447                                                 | 25                                 | 12                                  | 10                                         | 4    | 3   | 649                       |
| Total Mapusa<br>AC              | 9983                                              | 8379                                                | 1476                               | 1350                                | 978                                        | 291  | 221 | 22678                     |