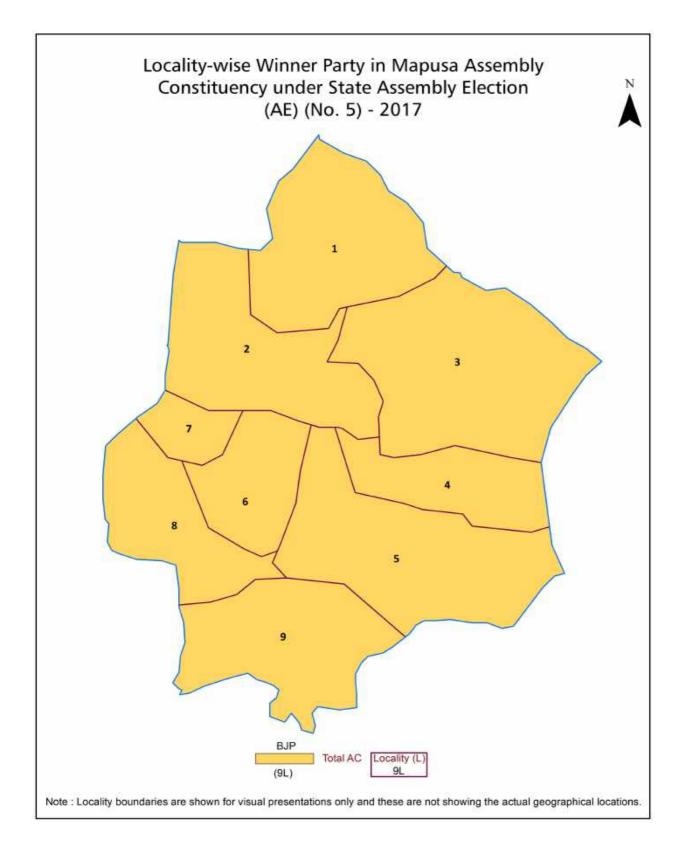

ources                                                                                                                                                                                                                                                                                                                                                   | 79-79    |  |  |  |  |
| 10  | Disclaimer                                                                                                                                                                                                                                                                                                                                                               | 80       |  |  |  |  |

#### **Location & Political Map**







#### **Electoral Features**

#### **Electors by Male & Female**

| Year    | Male  | Female | Others | Total | Year    | Male  | Female | Others | Total |
|---------|-------|--------|--------|-------|---------|-------|--------|--------|-------|
| 2022 AE | 14347 | 14947  | 0      | 29294 | 1999 PE | -     | -      | -      | -     |
| 2019 PE | 14372 | 14845  | 0      | 29217 | 1999 AE | 13022 | 12325  | -      | 25347 |
| 2017 AE | 14216 | 14592  | 0      | 28808 | 1994 AE | 11087 | 10541  | -      | 21628 |
| 2014 PE | 13284 | 13455  | -      | 26739 | 1989 AE | 9743  | 9837   | -      | 19580 |
| 2012 AE | 12755 | 12904  | 0      | 25659 | 1984 AE | 9631  | 10160  | -      | 19791 |
| 2009 PE | -     | -      | -      | -     | 1980 AE | 9447  | 9763   | -      | 19210 |
| 2007 AE