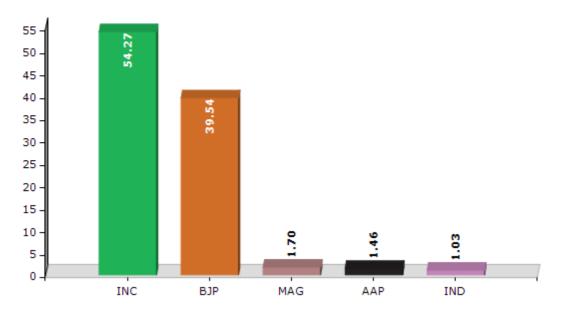

#### **Summary Result of Assembly Election - 2017**

| Candidate Name            | Party | Votes | Votes % |
|---------------------------|-------|-------|---------|
| Pratapsingh R Rane        | INC   | 14977 | 54.27   |
| Vishwajit Krishnarao Rane | BJP   | 10911 | 39.54   |
| Suhas Gajanan Naik        | MAG   | 469   | 1.7     |
| Sitaram Anant Gawas       | ААР   | 403   | 1.46    |
| Ajit Sadanand Mhalshekar  | IND   | 284   | 1.03    |
|                           | NOTA  | 552   | 2       |

#### Votes Percentage of Top Parties - 2017