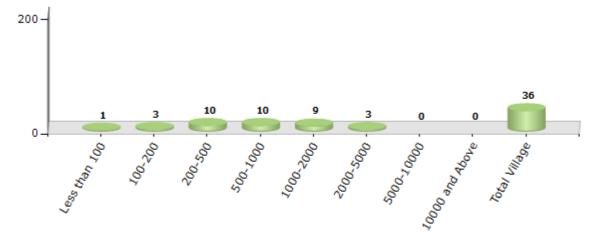

#### Number of Villages by Population Size - 2011

| Less<br>than<br>100 | 100-<br>200 | 200-<br>500 | 500-<br>1000 | 1000-<br>2000 | 2000-<br>5000 | 5000-<br>10000 | 10000<br>and<br>Above | Total<br>Village |
|---------------------|-------------|-------------|--------------|---------------|---------------|----------------|-----------------------|------------------|
| 1                   | 3           | 10          | 10           | 9             | 3             | 0              | 0                     | 36               |

Number of Villages by Population Size - 2011