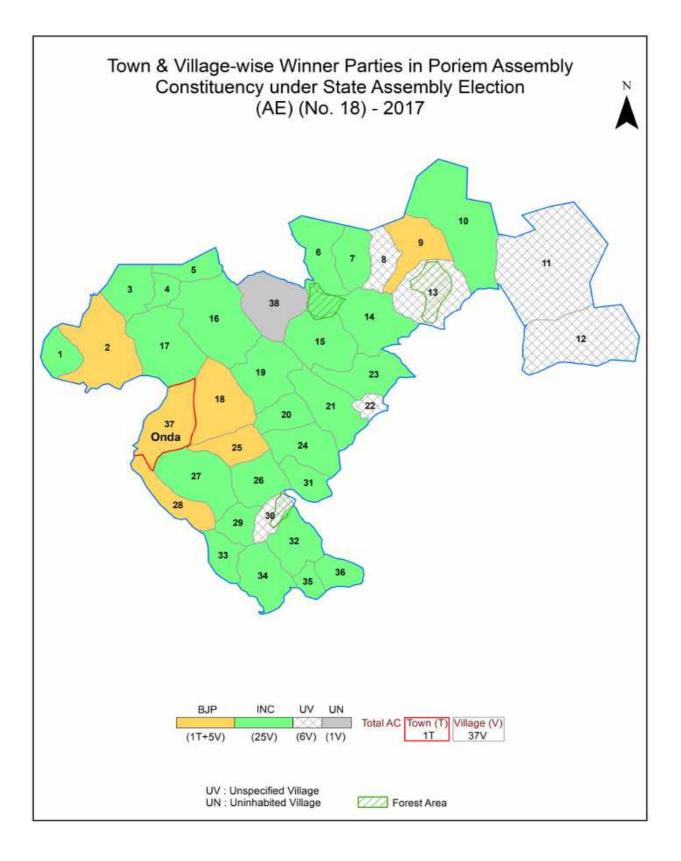

| 101-101  |
| 11  | Disclaimer                                                                                                                                                                                                                                                                                                                                                                                                                                                                                                   | 102      |

#### Location & Political Map





#### **Administrative Setup**

#### List of Village Panchayat & Intermediate Panchayat (Block) Name - 2011

| Village Name  | Village Panchayat Name | Intermediate Panchayat<br>Name |
|---------------|------------------------|--------------------------------|
| Advoi         | Birondem               | Satari                         |
| Birondem      | Birondem               | Satari                         |
| Buimpal       | Honda                  | Satari                         |
| Choraundem    | Dongurli-Thane         | Satari                         |
| Codiem        | Pissurlem              | Satari                         |
| Compordem     | Mauxi                  | Satari                         |
| Cumarconda    | Pissurlem              | Satari                         |
| Da