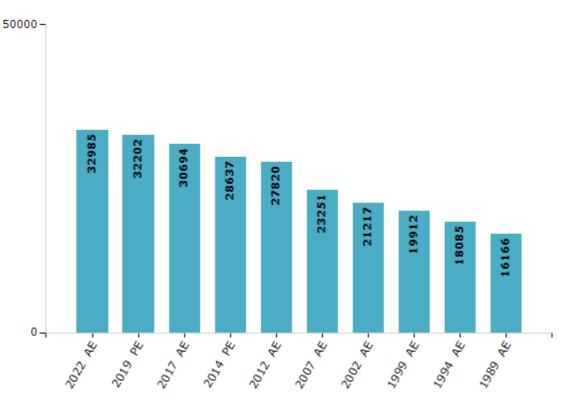

#### **Electors by Male & Female**

| Year    | Male  | Female | Others | Total | Year    | Male  | Female | Others | Total |
|---------|-------|--------|--------|-------|---------|-------|--------|--------|-------|
| 2022 AE | 16392 | 16593  | 0      | 32985 | 1999 PE | -     | -      | -      | -     |
| 2019 PE | 16046 | 16156  | 0      | 32202 | 1999 AE | 10248 | 9664   | -      | 19912 |
| 2017 AE | 15417 | 15277  | 0      | 30694 | 1994 AE | 9201  | 8884   | -      | 18085 |
| 2014 PE | 14533 | 14104  | -      | 28637 | 1989 AE | 8265  | 7901   | -      | 16166 |
| 2012 AE | 14102 | 13718  | 0      | 27820 | 1984 AE | -     | -      | -      | -     |
| 2009 PE | -     | -      | -      | -     | 1980 AE | -     | -      | -      | -     |
| 2007 AE | 11768 | 11483  | -      | 23251 | 1977 AE | -     | -      | -      | -     |
| 2004 PE | -     | -      | -      | -     | 1972 AE | -     | -      | -      | -     |
| 2002 AE | 10827 | 10390  | -      | 21217 | 1967 AE | -     | -      | -      | -     |

Note : AE : Assembly Election, PE : Assembly Segment of Parliamentary Election