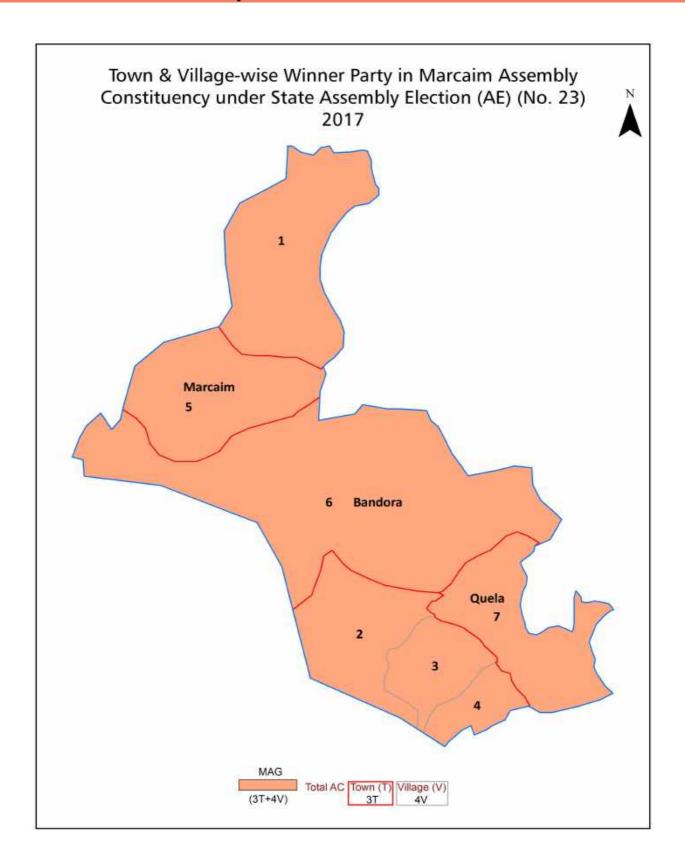

#### **Historical Summary Election Results**

#### **Summary Result of Assembly Election - 2017**

| Candidate Name                    | Party | Votes | Votes % |
|-----------------------------------|-------|-------|---------|
| Ramkrishna Alias Sudin Dhavalikar | MAG   | 17093 | 73.18   |
| Pradeep Pundalik Shet             | ВЈР   | 3413  | 14.61   |
| Urmila Alias Vindiksha Vinod Naik | INC   | 1259  | 5.39    |
| Surel Datta Tilve                 | AAP   | 971   | 4.16    |
| Hanumant Vasant Naik              | IND   | 244   | 1.04    |
|                                   | NOTA  | 376   | 1.61    |