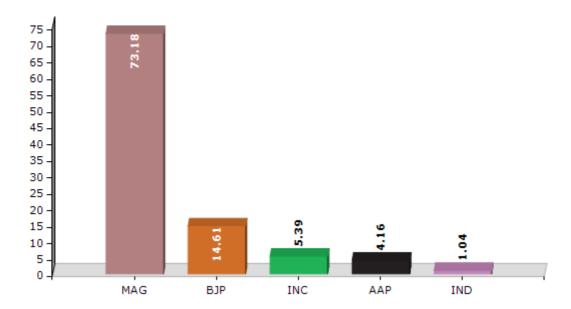

#### **Summary Result of Assembly Election - 2017**

| Candidate Name                    | Party | Votes | Votes % |
|-----------------------------------|-------|-------|---------|
| Ramkrishna Alias Sudin Dhavalikar | MAG   | 17093 | 73.18   |
| Pradeep Pundalik Shet             | ВЈР   | 3413  | 14.61   |
| Urmila Alias Vindiksha Vinod Naik | INC   | 1259  | 5.39    |
| Surel Datta Tilve                 | AAP   | 971   | 4.16    |
| Hanumant Vasant Naik              | IND   | 244   | 1.04    |
|                                   | NOTA  | 376   | 1.61    |

#### Votes Percentage of Top Parties - 2017