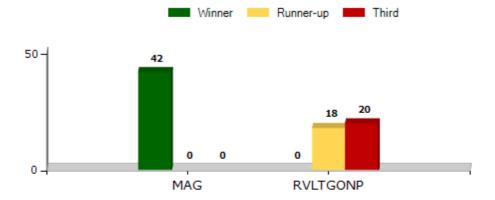

#### **Polling Station Level Election Results**

Winner, Runner-up and 3rd Party Position & Winning Margin According to Polling Stations in Marcaim Assembly in Assembly Election (AE) under South Goa Parliamentary Constituency in Goa (2022)

| Polling<br>Station<br>Number | Winner<br>Party | Winner<br>Votes (%) | Runner-<br>up Party | Runner-<br>up Votes<br>(%) | Winning<br>Margin<br>Votes<br>(%) | Third<br>Party | Third<br>Party<br>Votes<br>(%) | Other<br>Votes<br>(%) |
|------------------------------|-----------------|---------------------|---------------------|----------------------------|-----------------------------------|----------------|--------------------------------|-----------------------|
| 36                           | MAG             | 317 (60.61)         | ВЈР                 | 151 (28.87)                | 166 (31.74)                       | RVLTGONP       | 26 (4.97)                      | 29 (5.54)             |
| 37                           | MAG             | 403 (61.25)         | ВЈР                 | 142 (21.58)                | 261 (39.67)                       | RVLTGONP       | 67 (10.18)                     | 46 (6.99)             |
| 38                           | MAG             | 246 (50.83)         | ВЈР                 | 109 (22.52)                | 137 (28.31)                       | RVLTGONP       | 92 (19.01)                     | 37 (7.64)             |
| 39                           | MAG             | 437 (58.82)         | RVLTGONP            | 189 (25.44)                | 248 (33.38)                       | ВЈР            | 71 (9.56)                      | 46 (6.19)             |
| 40                           | MAG             | 407 (59.94)         | RVLTGONP            | 126 (18.56)                | 281 (41.38)                       | ВЈР            | 102 (15.02)                    | 44 (6.48)             |
| 41                           | MAG             | 350 (59.93)         | ВЈР                 | 118 (20.21)                | 232 (39.72)                       | RVLTGONP       | 87 (14.9)                      | 29 (4.97)             |
| 42                           | MAG             | 377 (70.73)         | ВЈР                 | 88 (16.51)                 | 289 (54.22)                       | RVLTGONP       | 41 (7.69)                      | 27 (5.07)             |
| Total<br>Marcaim AC          | MAG             | 13399 (58.31)       | ВЈР                 | 3907 (17)                  | 9492 (41.31)                      | RVLTGONP       | 3447 (15)                      | 2225<br>(9.68)        |

Polling Station-Wise Winner, Runner up and 3rd Party Position - 2022