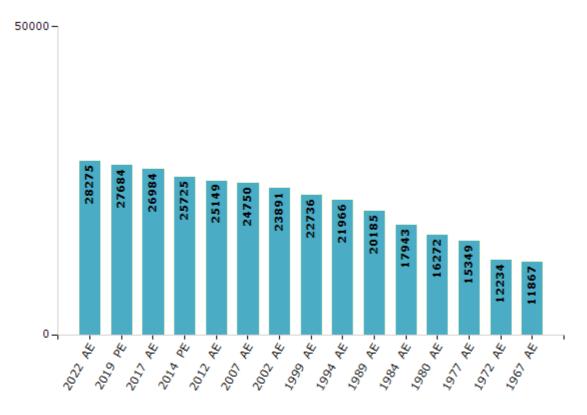

#### **Electors by Male & Female**

| Year    | Male  | Female | Others | Total | Year    | Male  | Female | Others | Total |
|---------|-------|--------|--------|-------|---------|-------|--------|--------|-------|
| 2022 AE | 13827 | 14448  | 0      | 28275 | 1999 PE | -     | -      | -      | -     |
| 2019 PE | 13613 | 14071  | 0      | 27684 | 1999 AE | 11626 | 11110  | -      | 22736 |
| 2017 AE | 13330 | 13654  | 0      | 26984 | 1994 AE | 11188 | 10778  | -      | 21966 |
| 2014 PE | 12872 | 12853  | -      | 25725 | 1989 AE | 10381 | 9804   | -      | 20185 |
| 2012 AE | 12623 | 12526  | 0      | 25149 | 1984 AE | 9166  | 8777   | -      | 17943 |
| 2009 PE | -     | -      | -      | -     | 1980 AE | 8281  | 7991   | -      | 16272 |
| 2007 AE | 12527 | 12223  | -      | 24750 | 1977 AE | 7834  | 7515   | -      | 15349 |
| 2004 PE | -     | -      | -      | -     | 1972 AE | 6132  | 6102   | -      | 12234 |
| 2002 AE | 12103 | 11788  | -      | 23891 | 1967 AE | -     | -      | -      | 11867 |

#### Number of Electors

 $\textbf{Note:} \ \mathsf{AE:} \ \mathsf{Assembly} \ \mathsf{Election}, \ \mathsf{PE:} \ \mathsf{Assembly} \ \mathsf{Segment} \ \mathsf{of} \ \mathsf{Parliamentary} \ \mathsf{Election}$ 