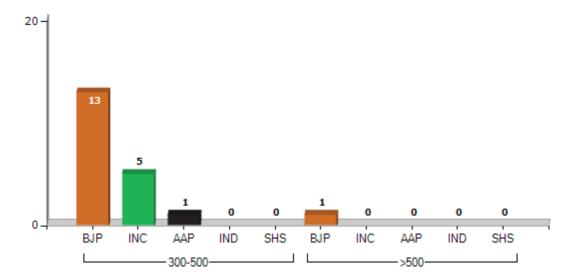

Number of Polling Station Where Parties Secured between 300-500 and More than 500 Votes - 2019