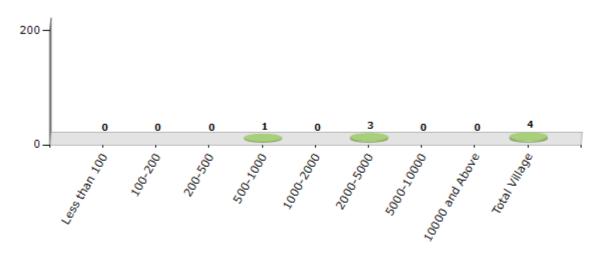

#### Number of Villages by Population Size - 2011

| Less<br>than<br>100 | 100-<br>200 | 200-<br>500 | 500-<br>1000 | 1000-<br>2000 | 2000-<br>5000 | 5000-<br>10000 | 10000<br>and<br>Above | Total<br>Village |
|---------------------|-------------|-------------|--------------|---------------|---------------|----------------|-----------------------|------------------|
| 0                   | 0           | 0           | 1            | 0             | 3             | 0              | 0                     | 4                |

Number of Villages by Population Size - 2011