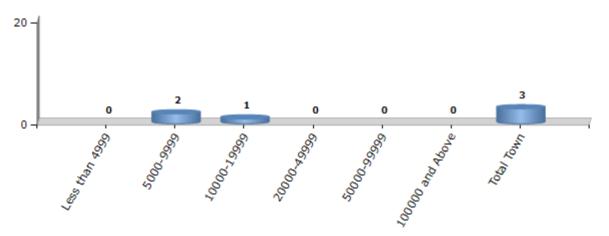

#### **Number of Towns by Population Size - 2011**

| Less than | 5000-9999 | 10000- | 20000- | 50000- | 100000 and | Total |
|-----------|-----------|--------|--------|--------|------------|-------|
| 4999      |           | 19999  | 49999  | 99999  | Above      | Town  |
| 0         | 2         | 1      | 0      | 0      | 0          | 3     |

Number of Towns by Population Size - 2011