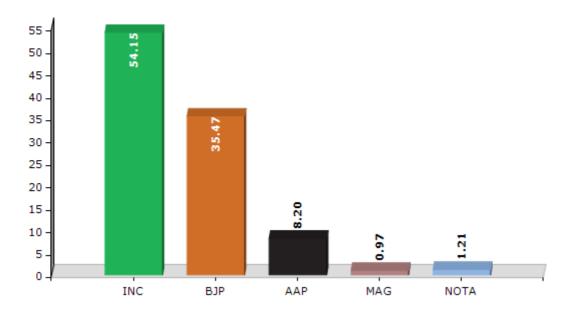

## **Summary Result of Assembly Election - 2017**

| Candidate Name        | Party | Votes | Votes % |
|-----------------------|-------|-------|---------|
| Digambar Vasant Kamat | INC   | 12105 | 54.15   |
| Sharmad Raiturkar     | ВЈР   | 7929  | 35.47   |
| Santosh Raiturkar     | AAP   | 1832  | 8.2     |
| Jayesh Raghunath Naik | MAG   | 216   | 0.97    |
|                       | NOTA  | 271   | 1.21    |

#### Votes Percentage of Top Parties - 2017