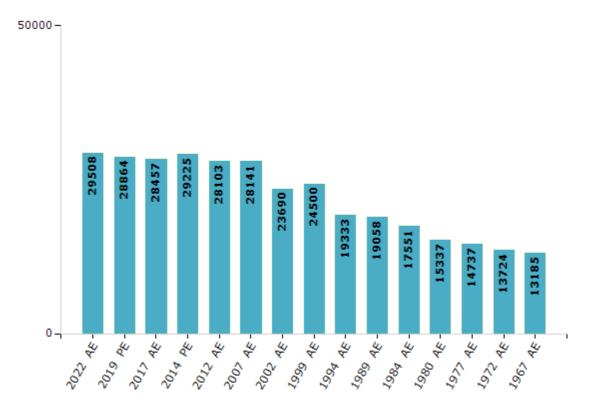

#### **Electors by Male & Female**

| Year    | Male  | Female | Others | Total | Year    | Male  | Female | Others | Total |
|---------|-------|--------|--------|-------|---------|-------|--------|--------|-------|
| 2022 AE | 14406 | 15098  | 4      | 29508 | 1999 PE | -     | -      | -      | -     |
| 2019 PE | 14191 | 14673  | 0      | 28864 | 1999 AE | 12609 | 11891  | -      | 24500 |
| 2017 AE | 14075 | 14382  | 0      | 28457 | 1994 AE | 9959  | 9374   | -      | 19333 |
| 2014 PE | 14704 | 14521  | -      | 29225 | 1989 AE | 9780  | 9278   | -      | 19058 |
| 2012 AE | 13992 | 14111  | 0      | 28103 | 1984 AE | 9032  | 8519   | -      | 17551 |
| 2009 PE | -     | -      | -      | -     | 1980 AE | 7961  | 7376   | -      | 15337 |
| 2007 AE | 14254 | 13887  | -      | 28141 | 1977 AE | 7656  | 7081   | -      | 14737 |
| 2004 PE | -     | -      | -      | -     | 1972 AE | 6834  | 6890   | -      | 13724 |
| 2002 AE | 12060 | 11630  | -      | 23690 | 1967 AE | -     | -      | -      | 13185 |

#### Number of Electors

 $\textbf{Note:} \ \mathsf{AE:} \ \mathsf{Assembly} \ \mathsf{Election}, \ \mathsf{PE:} \ \mathsf{Assembly} \ \mathsf{Segment} \ \mathsf{of} \ \mathsf{Parliamentary} \ \mathsf{Election}$ 