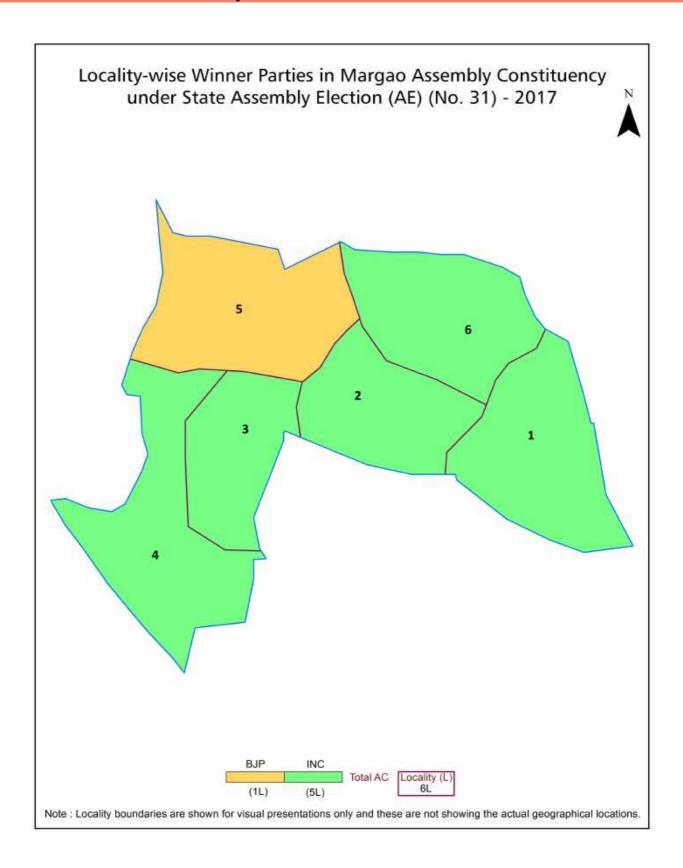

|          |  |  |  |  |
| 9   | Abbreviation & Sources                                                                                                                                                                                                                                                                                                | 79-79    |  |  |  |  |
| 10  | Disclaimer                                                                                                                                                                                                                                                                                                            | 80       |  |  |  |  |

## **Location & Political Map**





## **Electoral Features**

#### **Electors by Male & Female**

| Year    | Male  | Female | Others | Total | Year    | Male  | Female | Others | Total |
|---------|-------|--------|--------|-------|---------|-------|--------|--------|-------|
| 2022 AE | 14406 | 15098  | 4      | 29508 | 1999 PE | -     | -      | -      | -     |
| 2019 PE | 14191 | 14673  | 0      | 28864 | 1999 AE | 12609 | 11891  | -      | 24500 |
| 2017 AE | 14075 | 14382  | 0      | 28457 | 1994 AE | 9959  | 9374   | -      | 19333 |
| 2014 PE | 14704 | 14521  | -      | 29225 | 1989 AE | 9780  | 9278   | -      | 19058 |
| 2012 AE | 13992 | 14111  | 0      | 28103 | 1984 AE | 9032  | 8519   | -      | 17551 |
| 2009 PE | -     | -      | -      | -     | 1980 AE | 7961  | 7376   | -      | 15337 |
| 2007 AE | 1