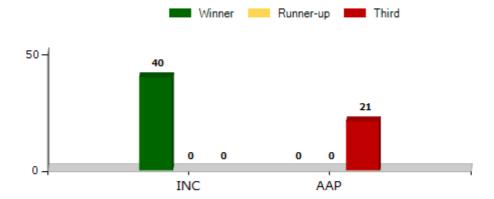

## **Polling Station Level Election Results**

Winner, Runner-up and 3rd Party Position & Winning Margin According to Polling Stations in Margao Assembly in Assembly Election (AE) under South Goa Parliamentary Constituency in Goa (2022)

| Polling<br>Station<br>Number | Winner<br>Party | Winner<br>Votes (%) | Runner-<br>up Party | Runner-<br>up Votes<br>(%) | Winning<br>Margin<br>Votes<br>(%) | Third<br>Party | Third<br>Party<br>Votes<br>(%) | Other<br>Votes<br>(%) |
|------------------------------|-----------------|---------------------|---------------------|----------------------------|-----------------------------------|----------------|--------------------------------|-----------------------|
| 36                           | INC             | 418 (57.1)          | ВЈР                 | 272 (37.16)                | 146 (19.94)                       | AAP            | 16 (2.19)                      | 26 (3.55)             |
| 37                           | INC             | 272 (56.78)         | ВЈР                 | 125 (26.1)                 | 147 (30.68)                       | AAP            | 40 (8.35)                      | 42 (8.77)             |
| 38                           | INC             | 278 (50.18)         | ВЈР                 | 205 (37)                   | 73 (13.18)                        | RVLTGONP       | 33 (5.96)                      | 38 (6.86)             |
| 39                           | INC             | 277 (54.31)         | ВЈР                 | 145 (28.43)                | 132 (25.88)                       | AAP            | 43 (8.43)                      | 45 (8.82)             |
| 40                           | INC             | 492 (77.48)         | ВЈР                 | 108 (17.01)                | 384 (60.47)                       | AITC           | 16 (2.52)                      | 19 (2.99)             |
| Total<br>Margao AC           | INC             | 13345 (60.23)       | ВЈР                 | 5785 (26.11)               | 7560 (34.12)                      | AAP            | 1144 (5.16)                    | 1882<br>(8.49)        |

Polling Station-Wise Winner, Runner up and 3rd Party Position - 2022