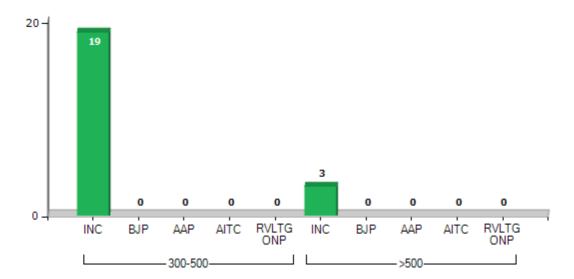

## **Polling Station Level Election Results**

Polling Station-wise Votes Secured by Overall Top Five Parties in Margao Assembly in Assembly Election (AE) under South Goa Parliamentary Constituency in Goa (2022)

| Number<br>of<br>Polling<br>Station | Winner -<br>Digambar<br>Kamat<br>(INC) | Runner-up<br>-<br>Ajgaonkar<br>Manohar<br>(Babu)<br>(BJP) | 3rd -<br>Lincoln<br>Anthony<br>Vaz (AAP) | 4th -<br>Mahesh<br>Amonkar<br>(AITC) | 5th -<br>Shashiraj<br>Subha Naik<br>Shirodkar<br>(RVLTGONP) | NOTA |   | Total<br>Votes<br>Secured |
|------------------------------------|----------------------------------------|-----------------------------------------------------------|------------------------------------------|--------------------------------------|-------------------------------------------------------------|------|---|---------------------------|
| 36                                 | 418                                    | 272                                                       | 16                                       | 13                                   | 8                                                           | 5    | 0 | 732                       |
| 37                                 | 272                                    | 125                                                       | 40                                       | 8                                    | 27                                                          | 7    | 0 | 479                       |
| 38                                 | 278                                    | 205                                                       | 15                                       | 13                                   | 33                                                          | 10   | 0 | 554                       |
| 39                                 | 277                                    | 145                                                       | 43                                       | 6                                    | 24                                                          | 15   | 0 | 510                       |
| 40                                 | 492                                    | 108                                                       | 7                                        | 16                                   | 7                                                           | 5    | 0 | 635                       |
| Total Margao<br>AC                 | 13345                                  | 5785                                                      | 1144                                     | 914                                  | 710                                                         | 258  | 0 | 22156                     |

Number of Polling Station Where Parties Secured between 300-500 and More than 500 Votes - 2022