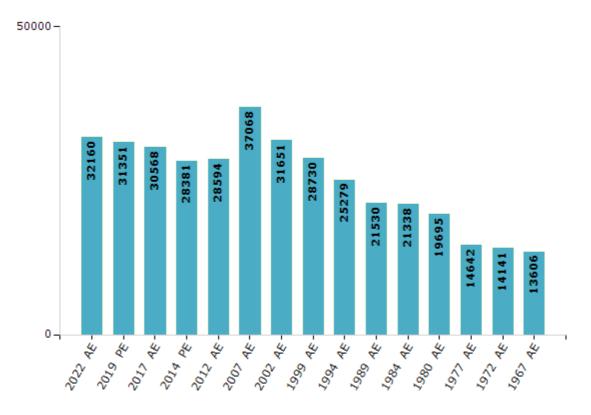

#### **Electors by Male & Female**

| Year    | Male  | Female | Others | Total | Year    | Male  | Female | Others | Total |
|---------|-------|--------|--------|-------|---------|-------|--------|--------|-------|
| 2022 AE | 16274 | 15886  | 0      | 32160 | 1999 PE | -     | -      | -      | -     |
| 2019 PE | 15947 | 15404  | 0      | 31351 | 1999 AE | 15218 | 13512  | -      | 28730 |
| 2017 AE | 15720 | 14848  | 0      | 30568 | 1994 AE | 13525 | 11754  | -      | 25279 |
| 2014 PE | 14806 | 13575  | -      | 28381 | 1989 AE | 11557 | 9973   | -      | 21530 |
| 2012 AE | 14894 | 13700  | 0      | 28594 | 1984 AE | 11322 | 10016  | -      | 21338 |
| 2009 PE | -     | -      | -      | -     | 1980 AE | 10931 | 8764   | -      | 19695 |
| 2007 AE | 19505 | 17563  | -      | 37068 | 1977 AE | 7631  | 7011   | -      | 14642 |
| 2004 PE | -     | -      | -      | -     | 1972 AE | 7113  | 7028   | -      | 14141 |
| 2002 AE | 16552 | 15099  | -      | 31651 | 1967 AE | -     | -      | -      | 13606 |

#### Number of Electors

 $\textbf{Note:} \ \mathsf{AE:} \ \mathsf{Assembly} \ \mathsf{Election}, \ \mathsf{PE:} \ \mathsf{Assembly} \ \mathsf{Segment} \ \mathsf{of} \ \mathsf{Parliamentary} \ \mathsf{Election}$ 