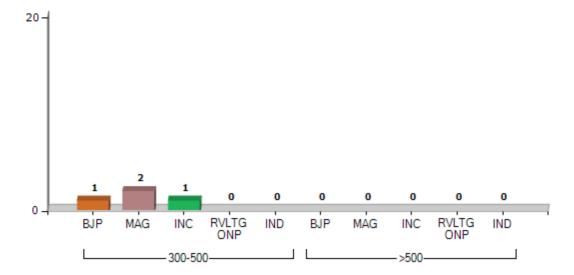

| Number<br>of<br>Polling<br>Station | Winner<br>- Ravi<br>Naik<br>(BJP) | Runner-<br>up -<br>Ketan<br>Prabhu<br>Bhatikar<br>(MAG) | 3rd -<br>Rajesh<br>Verenkar<br>(INC) | 4th -<br>Sanish Tilve<br>(RVLTGONP) | 5th -<br>Sandeep<br>Sinai<br>Khandeparkar<br>(IND) | NOTA | Other | Total<br>Votes<br>Secured |
|------------------------------------|-----------------------------------|---------------------------------------------------------|--------------------------------------|-------------------------------------|----------------------------------------------------|------|-------|---------------------------|
| 36                                 | 257                               | 180                                                     | 65                                   | 27                                  | 54                                                 | 13   | 17    | 613                       |
| 37                                 | 172                               | 165                                                     | 155                                  | 19                                  | 27                                                 | 6    | 14    | 558                       |
| 38                                 | 163                               | 117                                                     | 184                                  | 16                                  | 8                                                  | 8    | 13    | 509                       |
| 39                                 | 143                               | 149                                                     | 128                                  | 17                                  | 40                                                 | 10   | 17    | 504                       |
| 40                                 | 186                               | 106                                                     | 145                                  | 31                                  | 23                                                 | 8    | 37    | 536                       |
| 41                                 | 127                               | 192                                                     | 177                                  | 76                                  | 22                                                 | 5    | 26    | 625                       |
| 42                                 | 208                               | 130                                                     | 66                                   | 29                                  | 48                                                 | 7    | 17    | 505                       |
| 43                                 | 213                               | 117                                                     | 104                                  | 31                                  | 23                                                 | 4    | 9     | 501                       |
| 44                                 | 190                               | 185                                                     | 118                                  | 35                                  | 22                                                 | 1    | 15    | 566                       |
| 45                                 | 342                               | 156                                                     | 64                                   | 25                                  | 59                                                 | 10   | 18    | 674                       |
| Total Ponda<br>AC                  | 7514                              | 7437                                                    | 6839                                 | 1770                                | 1237                                               | 292  | 712   | 25801                     |

Number of Polling Station Where Parties Secured between 300-500 and More than 500 Votes - 2022