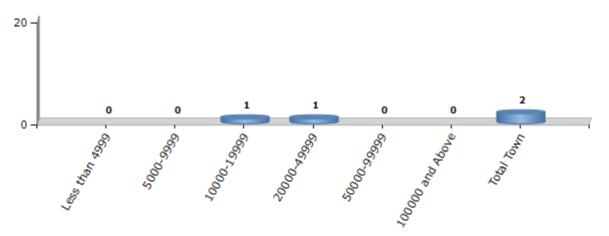

#### **Number of Towns by Population Size - 2011**

| Less than<br>4999 | 5000-9999 | 10000-<br>19999 | 20000-<br>49999 | 50000-<br>99999 | 100000 and<br>Above | Total<br>Town |  |
|-------------------|-----------|-----------------|-----------------|-----------------|---------------------|---------------|--|
| 0                 | 0         | 1               | 1               | 0               | 0                   | 2             |  |

Number of Towns by Population Size - 2011