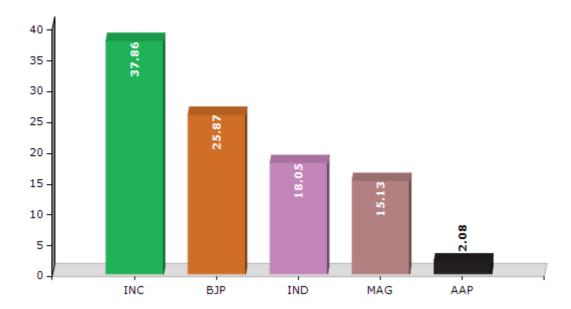

#### **Summary Result of Assembly Election - 2017**

| Candidate Name       | Party | Votes | Votes % |
|----------------------|-------|-------|---------|
| Ravi Sitaram Naik    | INC   | 9502  | 37.86   |
| Sunil Desai          | ВЈР   | 6492  | 25.87   |
| Rajesh Verekar       | IND   | 4529  | 18.05   |
| Lavoo Mamledar       | MAG   | 3796  | 15.13   |
| Mulla Mansur Muzawar | AAP   | 522   | 2.08    |
|                      | NOTA  | 254   | 1.01    |

#### Votes Percentage of Top Parties - 2017