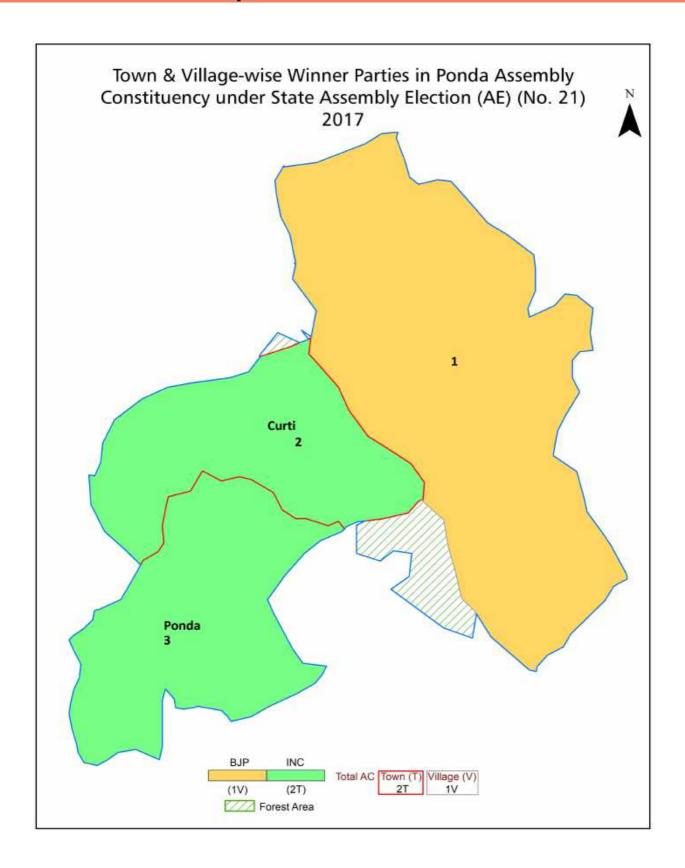

## **Historical Summary Election Results**

#### **Summary Result of Assembly Election - 2017**

| Candidate Name       | Party | Votes | Votes % |
|----------------------|-------|-------|---------|
| Ravi Sitaram Naik    | INC   | 9502  | 37.86   |
| Sunil Desai          | ВЈР   | 6492  | 25.87   |
| Rajesh Verekar       | IND   | 4529  | 18.05   |
| Lavoo Mamledar       | MAG   | 3796  | 15.13   |
| Mulla Mansur Muzawar | AAP   | 522   | 2.08    |
|                      | NOTA  | 254   | 1.01    |