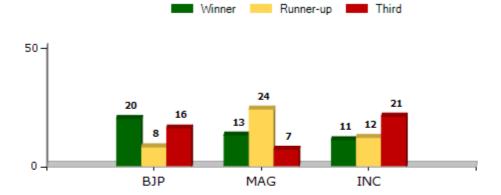

#### **Polling Station Level Election Results**

Polling Station-wise Votes Secured by Overall Top Five Parties in Ponda Assembly in Assembly Election (AE) under South Goa Parliamentary Constituency in Goa (2022)

| Number<br>of<br>Polling<br>Station | Winner<br>- Ravi<br>Naik<br>(BJP) | Runner-<br>up -<br>Ketan<br>Prabhu<br>Bhatikar<br>(MAG) | 3rd -<br>Rajesh<br>Verenkar<br>(INC) | 4th -<br>Sanish Tilve<br>(RVLTGONP) | 5th -<br>Sandeep<br>Sinai<br>Khandeparkar<br>(IND) | NOTA | Other | Total<br>Votes<br>Secured |
|------------------------------------|-----------------------------------|---------------------------------------------------------|--------------------------------------|-------------------------------------|----------------------------------------------------|------|-------|---------------------------|
| 36                                 | 257                               | 180                                                     | 65                                   | 27                                  | 54                                                 | 13   | 17    | 613                       |
| 37                                 | 172                               | 165                                                     | 155                                  | 19                                  | 27                                                 | 6    | 14    | 558                       |
| 38                                 | 163                               | 117                                                     | 184                                  | 16                                  | 8                                                  | 8    | 13    | 509                       |
| 39                                 | 143                               | 149                                                     | 128                                  | 17                                  | 40                                                 | 10   | 17    | 504                       |
| 40                                 | 186                               | 106                                                     | 145                                  | 31                                  | 23                                                 | 8    | 37    | 536                       |
| 41                                 | 127                               | 192                                                     | 177                                  | 76                                  | 22                                                 | 5    | 26    | 625                       |
| 42                                 | 208                               | 130                                                     | 66                                   | 29                                  | 48                                                 | 7    | 17    | 505                       |
| 43                                 | 213                               | 117                                                     | 104                                  | 31                                  | 23                                                 | 4    | 9     | 501                       |
| 44                                 | 190                               | 185                                                     | 118                                  | 35                                  | 22                                                 | 1    | 15    | 566                       |
| 45                                 | 342                               | 156                                                     | 64                                   | 25                                  | 59                                                 | 10   | 18    | 674                       |
| Total Ponda<br>AC                  | 7514                              | 7437                                                    | 6839                                 | 1770                                | 1237                                               | 292  | 712   | 25801                     |