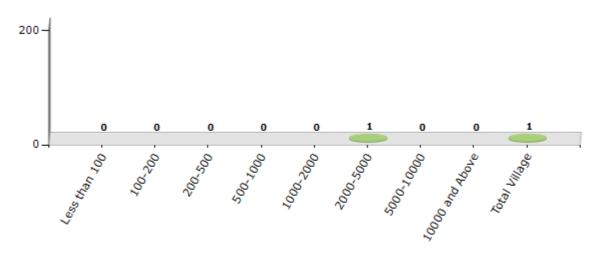

#### Number of Villages by Population Size - 2011

| Less<br>than<br>100 | 100-<br>200 | 200-<br>500 | 500-<br>1000 | 1000-<br>2000 | 2000-<br>5000 | 5000-<br>10000 | 10000<br>and<br>Above | Total<br>Village |
|---------------------|-------------|-------------|--------------|---------------|---------------|----------------|-----------------------|------------------|
| 0                   | 0           | 0           | 0            | 0             | 1             | 0              | 0                     | 1                |

Number of Villages by Population Size - 2011