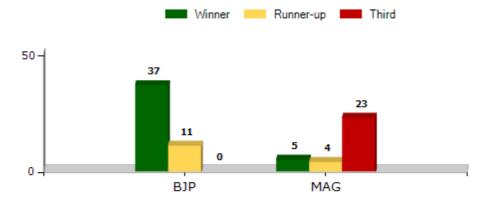

## **Summary Result of Assembly Election - 2017**

| Candidate Name         | Party | Votes | Votes % |
|------------------------|-------|-------|---------|
| Deepak Prabhu Pauskar  | MAG   | 14575 | 57.43   |
| Ganesh Chandru Gaonkar | ВЈР   | 9354  | 36.86   |
| Shankar Kirlapalkar    | INC   | 991   | 3.91    |
| Balkrishna Marathe     | IND   | 152   | 0.6     |
|                        | NOTA  | 305   | 1.2     |

#### Votes Percentage of Top Parties - 2017