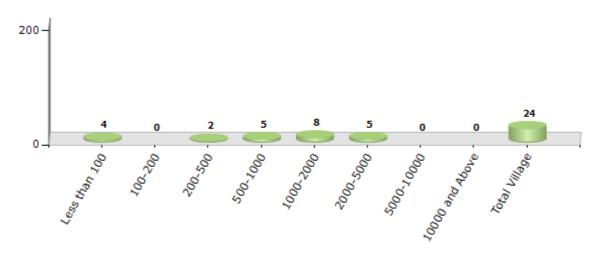

## Number of Villages by Population Size - 2011

| Less<br>than<br>100 | 100-<br>200 | 200-<br>500 | 500-<br>1000 | 1000-<br>2000 | 2000-<br>5000 | 5000-<br>10000 | 10000<br>and<br>Above | Total<br>Village |
|---------------------|-------------|-------------|--------------|---------------|---------------|----------------|-----------------------|------------------|
| 4                   | 0           | 2           | 5            | 8             | 5             | 0              | 0                     | 24               |

Number of Villages by Population Size - 2011