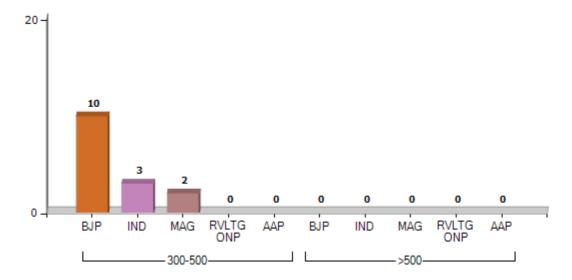

| Number<br>of Polling<br>Station | Winner -<br>Ganesh<br>Gaonkar<br>(BJP) | Runner-up<br>- Deepak<br>Prabhu<br>Pauskar<br>(IND) | 3rd -<br>Vinayak<br>Gawas<br>(MAG) | 4th -<br>Vipin Naik<br>(RVLTGONP) | 5th -<br>Anil<br>Gaonkar<br>(AAP) | NOTA | Other | Total<br>Votes<br>Secured |
|---------------------------------|----------------------------------------|-----------------------------------------------------|------------------------------------|-----------------------------------|-----------------------------------|------|-------|---------------------------|
| 36                              | 227                                    | 180                                                 | 23                                 | 17                                | 17                                | 6    | 15    | 485                       |
| 37                              | 265                                    | 335                                                 | 71                                 | 27                                | 22                                | 5    | 17    | 742                       |
| 38                              | 255                                    | 290                                                 | 71                                 | 60                                | 21                                | 8    | 5     | 710                       |
| 39                              | 161                                    | 179                                                 | 48                                 | 67                                | 25                                | 2    | 11    | 493                       |
| 40                              | 224                                    | 310                                                 | 31                                 | 14                                | 11                                | 7    | 10    | 607                       |
| 41                              | 201                                    | 329                                                 | 36                                 | 32                                | 29                                | 5    | 16    | 648                       |
| 42                              | 241                                    | 171                                                 | 25                                 | 31                                | 1                                 | 3    | 7     | 479                       |
| 43                              | 214                                    | 178                                                 | 30                                 | 17                                | 14                                | 10   | 9     | 472                       |
| 44                              | 118                                    | 32                                                  | 2                                  | 39                                | 6                                 | 2    | 5     | 204                       |
| 45                              | 262                                    | 71                                                  | 8                                  | 65                                | 83                                | 7    | 40    | 536                       |
| 46                              | 248                                    | 210                                                 | 27                                 | 48                                | 47                                | 2    | 21    | 603                       |
| 47                              | 363                                    | 97                                                  | 7                                  | 29                                | 42                                | 5    | 13    | 556                       |
| 48                              | 334                                    | 189                                                 | 5                                  | 35                                | 15                                | 7    | 8     | 593                       |
| Total<br>Sanvordem<br>AC        | 11457                                  | 6466                                                | 3718                               | 2118                              | 839                               | 277  | 917   | 25792                     |

Number of Polling Station Where Parties Secured between 300-500 and More than 500 Votes - 2022