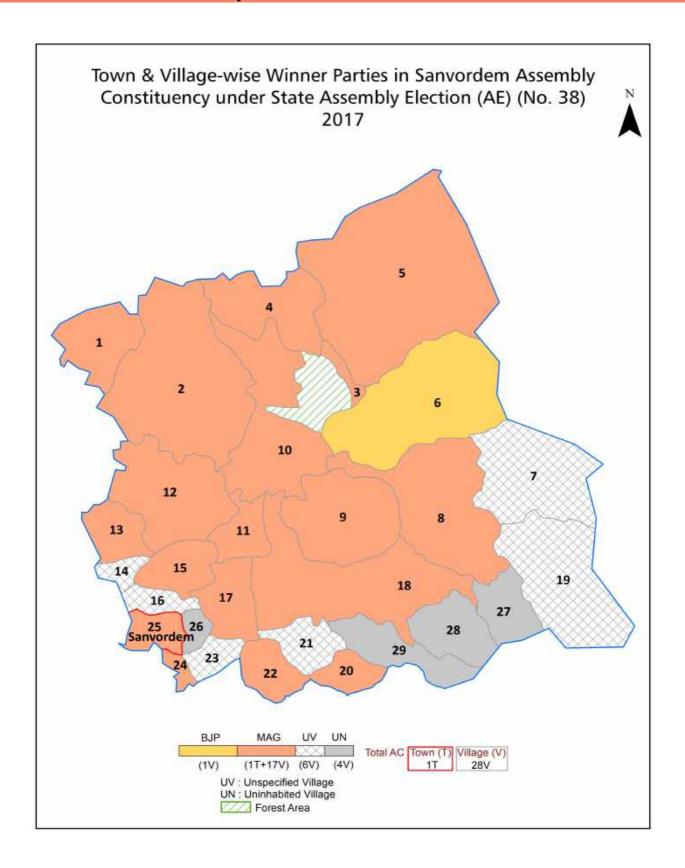

## **Historical Summary Election Results**

## **Summary Result of Assembly Election - 2017**

| Candidate Name         | Party | Votes | Votes % |
|------------------------|-------|-------|---------|
| Deepak Prabhu Pauskar  | MAG   | 14575 | 57.43   |
| Ganesh Chandru Gaonkar | ВЈР   | 9354  | 36.86   |
| Shankar Kirlapalkar    | INC   | 991   | 3.91    |
| Balkrishna Marathe     | IND   | 152   | 0.6     |
|                        | NOTA  | 305   | 1.2     |

#### Votes Percentage of Top Parties - 2017