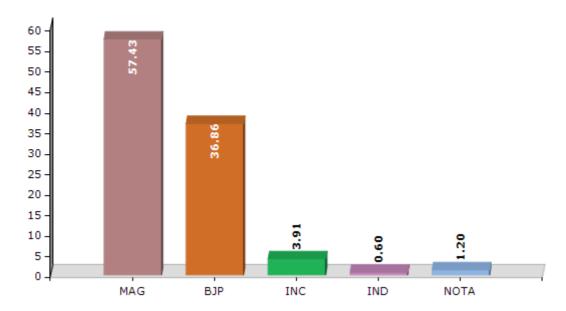

## **Summary Result of Assembly Election - 2017**

| Candidate Name         | Party | Votes | Votes % |
|------------------------|-------|-------|---------|
| Deepak Prabhu Pauskar  | MAG   | 14575 | 57.43   |
| Ganesh Chandru Gaonkar | ВЈР   | 9354  | 36.86   |
| Shankar Kirlapalkar    | INC   | 991   | 3.91    |
| Balkrishna Marathe     | IND   | 152   | 0.6     |
|                        | NOTA  | 305   | 1.2     |

#### Votes Percentage of Top Parties - 2017