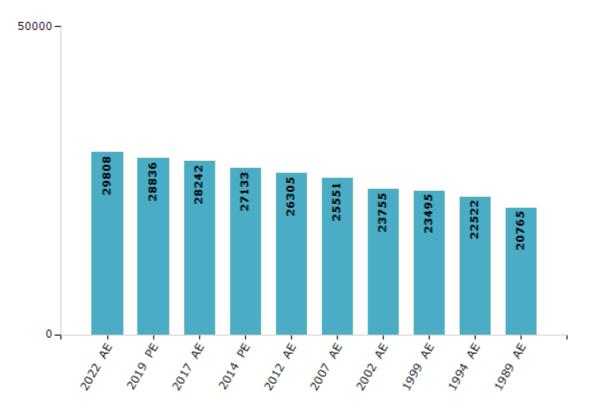

#### **Electors by Male & Female**

| Year    | Male  | Female | Others | Total | Year    | Male  | Female | Others | Total |
|---------|-------|--------|--------|-------|---------|-------|--------|--------|-------|
| 2022 AE | 14410 | 15398  | 0      | 29808 | 1999 PE | -     | -      | -      | -     |
| 2019 PE | 13980 | 14856  | 0      | 28836 | 1999 AE | 12038 | 11457  | -      | 23495 |
| 2017 AE | 13748 | 14494  | 0      | 28242 | 1994 AE | 11640 | 10882  | -      | 22522 |
| 2014 PE | 13420 | 13713  | -      | 27133 | 1989 AE | 10872 | 9893   | -      | 20765 |
| 2012 AE | 13018 | 13287  | 0      | 26305 | 1984 AE | -     | -      | -      | -     |
| 2009 PE | -     | -      | -      | -     | 1980 AE | -     | -      | -      | -     |
| 2007 AE | 12837 | 12714  | -      | 25551 | 1977 AE | -     | -      | -      | -     |
| 2004 PE | -     | -      | -      | -     | 1972 AE | -     | -      | -      | -     |
| 2002 AE | 12108 | 11647  | -      | 23755 | 1967 AE | -     | -      | -      | -     |

#### Number of Electors

Note: AE: Assembly Election, PE: Assembly Segment of Parliamentary Election