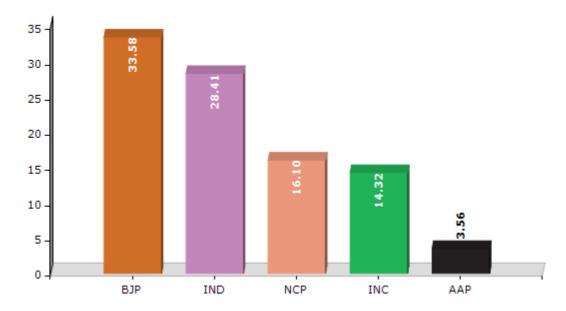

## **Summary Result of Assembly Election - 2017**

| Candidate Name             | Party | Votes | Votes % |
|----------------------------|-------|-------|---------|
| Jose Luis Carlos Almeida   | ВЈР   | 8765  | 33.58   |
| Krishna (Daji) V Salkar    | IND   | 7414  | 28.41   |
| Jose Filipe De Sousa       | NCP   | 4202  | 16.1    |
| Saifula Khan               | INC   | 3737  | 14.32   |
| Loretta Shreedharan        | AAP   | 928   | 3.56    |
| Manesh Chandrakant Arolkar | MAG   | 654   | 2.51    |
| Gandhi Henriques           | IND   | 77    | 0.3     |
| Chandrashekher Vast        | NGRF  | 59    | 0.23    |
|                            | NOTA  | 263   | 1.01    |

#### Votes Percentage of Top Parties - 2017