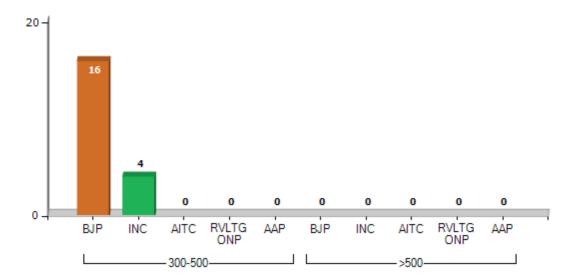

| Number<br>of Polling<br>Station | Winner -<br>Krishna<br>V.<br>Salkar<br>(BJP) | Runner-up - Jose Luis Carlos Almeida (INC) | 3rd -<br>Saifula<br>Khan<br>(AITC) | 4th -<br>Andre<br>Sebastiao<br>Viegas<br>(RVLTGONP) | 5th -<br>Sunil<br>Loran<br>(AAP) | NOTA | Other | Total<br>Votes<br>Secured |
|---------------------------------|----------------------------------------------|--------------------------------------------|------------------------------------|-----------------------------------------------------|----------------------------------|------|-------|---------------------------|
| 36                              | 162                                          | 51                                         | 3                                  | 2                                                   | 15                               | 6    | 1     | 240                       |
| 37                              | 347                                          | 262                                        | 23                                 | 18                                                  | 17                               | 4    | 7     | 678                       |
| 38                              | 212                                          | 225                                        | 12                                 | 17                                                  | 22                               | 8    | 2     | 498                       |
| 39                              | 183                                          | 155                                        | 15                                 | 19                                                  | 22                               | 2    | 7     | 403                       |
| 40                              | 361                                          | 168                                        | 10                                 | 25                                                  | 23                               | 4    | 4     | 595                       |
| 41                              | 276                                          | 146                                        | 4                                  | 73                                                  | 17                               | 2    | 2     | 520                       |
| 42                              | 407                                          | 176                                        | 10                                 | 33                                                  | 21                               | 7    | 3     | 657                       |
| 43                              | 229                                          | 138                                        | 19                                 | 16                                                  | 12                               | 8    | 4     | 426                       |
| 44                              | 288                                          | 330                                        | 38                                 | 14                                                  | 22                               | 4    | 10    | 706                       |
| 45                              | 290                                          | 252                                        | 13                                 | 20                                                  | 40                               | 8    | 8     | 631                       |
| 46                              | 236                                          | 235                                        | 32                                 | 20                                                  | 35                               | 7    | 3     | 568                       |
| Total Vasco-<br>Da-Gama AC      | 13118                                        | 9461                                       | 860                                | 851                                                 | 784                              | 244  | 188   | 25506                     |

Number of Polling Station Where Parties Secured between 300-500 and More than 500 Votes - 2022