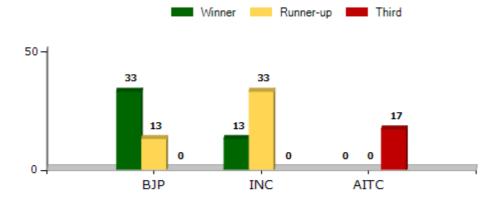

## **Polling Station Level Election Results**

Winner, Runner-up and 3rd Party Position & Winning Margin According to Polling Stations in Vasco-da-gama Assembly in Assembly Election (AE) under South Goa Parliamentary Constituency in Goa (2022)

| Polling<br>Station<br>Number  | Winner<br>Party | Winner<br>Votes (%) | Runner-<br>up Party | Runner-<br>up Votes<br>(%) | Winning<br>Margin<br>Votes<br>(%) | Third<br>Party | Third<br>Party<br>Votes<br>(%) | Other<br>Votes<br>(%) |
|-------------------------------|-----------------|---------------------|---------------------|----------------------------|-----------------------------------|----------------|--------------------------------|-----------------------|
| 36                            | ВЈР             | 162 (67.5)          | INC                 | 51 (21.25)                 | 111 (46.25)                       | AAP            | 15 (6.25)                      | 12 (5)                |
| 37                            | ВЈР             | 347 (51.18)         | INC                 | 262 (38.64)                | 85 (12.54)                        | AITC           | 23 (3.39)                      | 46 (6.78)             |
| 38                            | INC             | 225 (45.18)         | ВЈР                 | 212 (42.57)                | 13 (2.61)                         | AAP            | 22 (4.42)                      | 39 (7.83)             |
| 39                            | ВЈР             | 183 (45.41)         | INC                 | 155 (38.46)                | 28 (6.95)                         | AAP            | 22 (5.46)                      | 43 (10.67)            |
| 40                            | ВЈР             | 361 (60.67)         | INC                 | 168 (28.24)                | 193 (32.43)                       | RVLTGONP       | 25 (4.2)                       | 41 (6.89)             |
| 41                            | ВЈР             | 276 (53.08)         | INC                 | 146 (28.08)                | 130 (25)                          | RVLTGONP       | 73 (14.04)                     | 25 (4.81)             |
| 42                            | ВЈР             | 407 (61.95)         | INC                 | 176 (26.79)                | 231 (35.16)                       | RVLTGONP       | 33 (5.02)                      | 41 (6.24)             |
| 43                            | ВЈР             | 229 (53.76)         | INC                 | 138 (32.39)                | 91 (21.37)                        | AITC           | 19 (4.46)                      | 40 (9.39)             |
| 44                            | INC             | 330 (46.74)         | ВЈР                 | 288 (40.79)                | 42 (5.95)                         | AITC           | 38 (5.38)                      | 50 (7.08)             |
| 45                            | ВЈР             | 290 (45.96)         | INC                 | 252 (39.94)                | 38 (6.02)                         | AAP            | 40 (6.34)                      | 49 (7.77)             |
| 46                            | ВЈР             | 236 (41.55)         | INC                 | 235 (41.37)                | 1 (0.18)                          | AAP            | 35 (6.16)                      | 62 (10.92)            |
| Total<br>Vasco-Da-<br>Gama AC | ВЈР             | 13118 (51.43)       | INC                 | 9461 (37.09)               | 3657 (14.34)                      | AITC           | 860 (3.37)                     | 2067 (8.1)            |