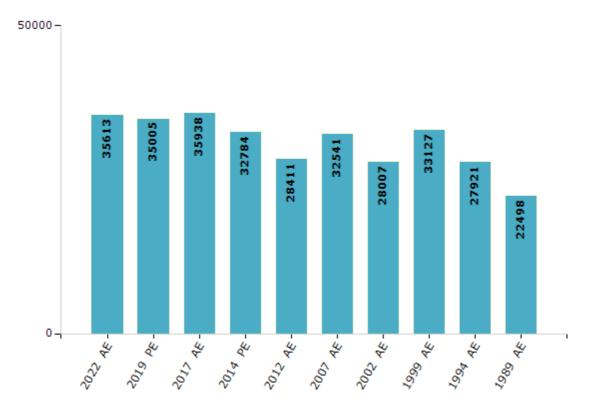

#### **Electors by Male & Female**

| Year    | Male  | Female | Others | Total | Year    | Male  | Female | Others | Total |
|---------|-------|--------|--------|-------|---------|-------|--------|--------|-------|
| 2022 AE | 18262 | 17348  | 3      | 35613 | 1999 PE | -     | -      | -      | -     |
| 2019 PE | 18052 | 16953  | 0      | 35005 | 1999 AE | 17943 | 15184  | -      | 33127 |
| 2017 AE | 18620 | 17318  | 0      | 35938 | 1994 AE | 15085 | 12836  | -      | 27921 |
| 2014 PE | 17137 | 15647  | -      | 32784 | 1989 AE | 12476 | 10022  | -      | 22498 |
| 2012 AE | 14730 | 13681  | 0      | 28411 | 1984 AE | -     | -      | -      | -     |
| 2009 PE | -     | -      | -      | -     | 1980 AE | -     | -      | -      | -     |
| 2007 AE | 16902 | 15639  | -      | 32541 | 1977 AE | -     | -      | -      | -     |
| 2004 PE | -     | -      | -      | -     | 1972 AE | -     | -      | -      | -     |
| 2002 AE | 14839 | 13168  | -      | 28007 | 1967 AE | -     | -      | -      | -     |

#### Number of Electors

 $\textbf{Note:} \ \mathsf{AE:} \ \mathsf{Assembly} \ \mathsf{Election}, \ \mathsf{PE:} \ \mathsf{Assembly} \ \mathsf{Segment} \ \mathsf{of} \ \mathsf{Parliamentary} \ \mathsf{Election}$ 