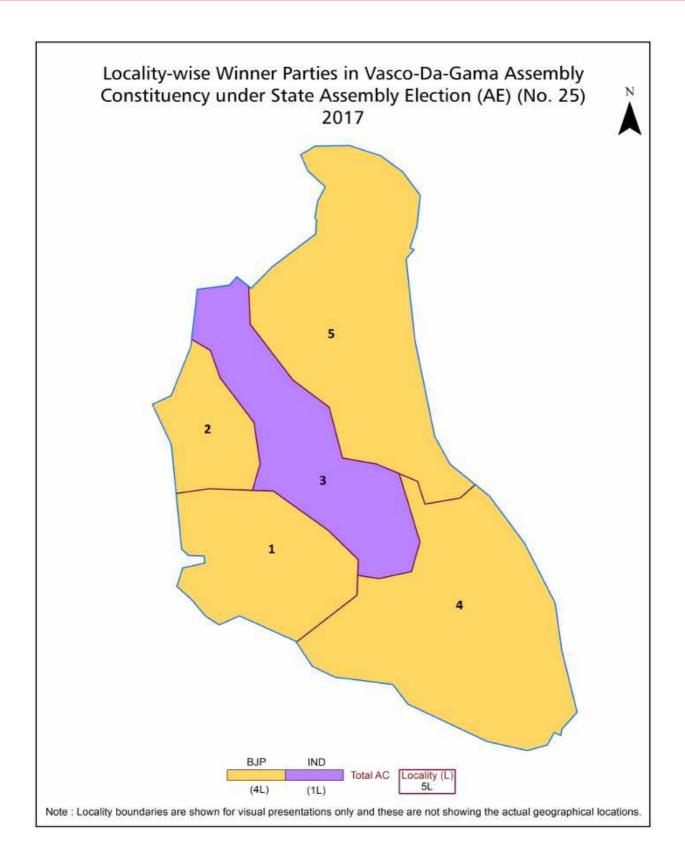

## **Historical Summary Election Results**

## **Summary Result of Assembly Election - 2017**

| Candidate Name             | Party | Votes | Votes % |
|----------------------------|-------|-------|---------|
| Jose Luis Carlos Almeida   | ВЈР   | 8765  | 33.58   |
| Krishna (Daji) V Salkar    | IND   | 7414  | 28.41   |
| Jose Filipe De Sousa       | NCP   | 4202  | 16.1    |
| Saifula Khan               | INC   | 3737  | 14.32   |
| Loretta Shreedharan        | AAP   | 928   | 3.56    |
| Manesh Chandrakant Arolkar | MAG   | 654   | 2.51    |
| Gandhi Henriques           | IND   | 77    | 0.3     |
| Chandrashekher Vast        | NGRF  | 59    | 0.23    |
|                            | NOTA  | 263   | 1.01    |