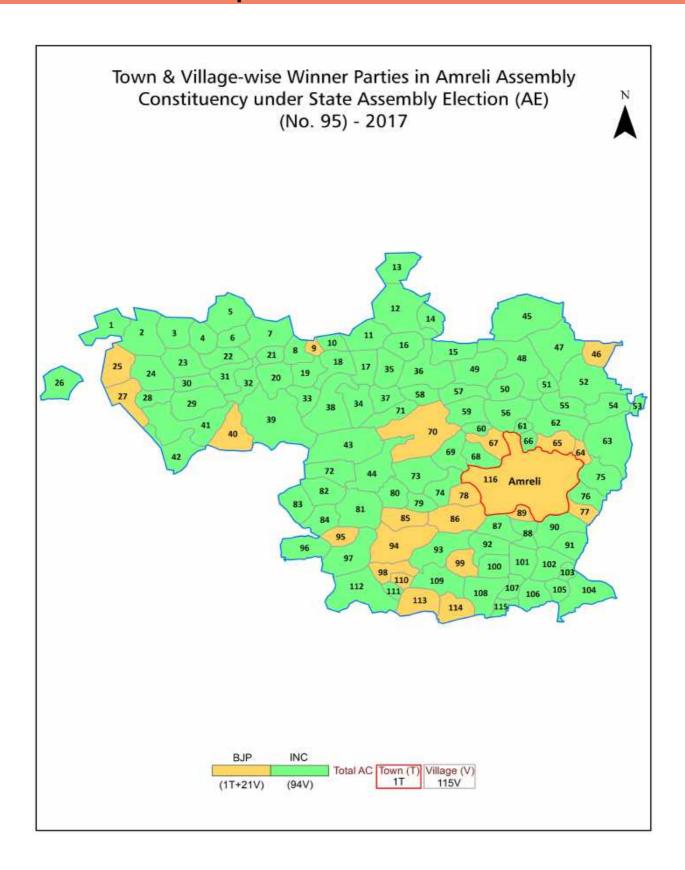

#### **Summary Result of Assembly Election - 2017**

| Candidate Name                            | Party | Votes | Votes % |
|-------------------------------------------|-------|-------|---------|
| Paresh Dhanani                            | INC   | 87032 | 51.25   |
| Bavkubhai Undhad                          | ВЈР   | 75003 | 44.17   |
| Shukla Bhargavkumar                       | IND   | 1483  | 0.87    |
| Madhad Ravajibhai Danabhai                | BSP   | 1167  | 0.69    |
| Lalbhai Bodar                             | NCP   | 806   | 0.47    |
| Rajesh Madhvani                           | IND   | 599   | 0.35    |
| Vitthalbhai Mavjibhai Gajera (V.M.Gajera) | BNJD  | 322   | 0.19    |
| Paghdal Jayantilal Bavabhai               | YUS   | 285   | 0.17    |
| Adiyesa Rutil                             | IND   | 242   | 0.14    |
|                                           | NOTA  | 2869  | 1.69    |