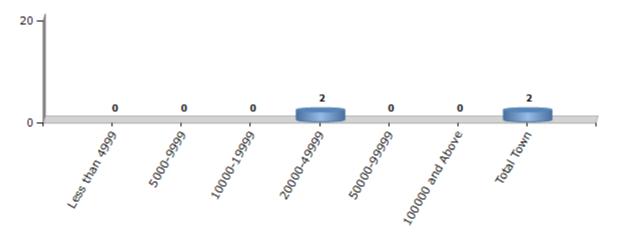

#### **Number of Towns by Population Size - 2011**

| Less than | 5000-9999 | 10000- | 20000- | 50000- | 100000 and | Total |
|-----------|-----------|--------|--------|--------|------------|-------|
| 4999      |           | 19999  | 49999  | 99999  | Above      | Town  |
| 0         | 0         | 0      | 2      | 0      | 0          | 2     |

Number of Towns by Population Size - 2011