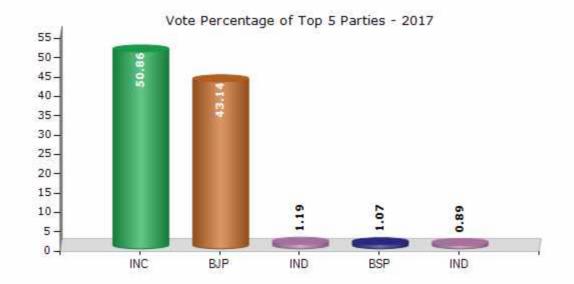

#### **Summary Result of Assembly Election - 2017**

| Candidate Name                 | Party  | Votes | Votes % |
|--------------------------------|--------|-------|---------|
| Der Amarishbhai Jivabhai       | INC    | 83818 | 50.86   |
| Solanki Hirabhai Odhavjibhai   | ВЈР    | 71099 | 43.14   |
| Shantubhai Bababhai Varu       | IND    | 1969  | 1.19    |
| Katariya Manubhai Mathurbhai   | BSP    | 1767  | 1.07    |
| Vaghela Bhaveshbhai Mohanbhai  | IND    | 1463  | 0.89    |
| Varu Keshubhai Bavkubhai       | AINHCP | 1269  | 0.77    |
| Ladumor Arvindbhai Karshanbhai | IND    | 661   | 0.4     |
|                                | NOTA   | 2757  | 1.67    |