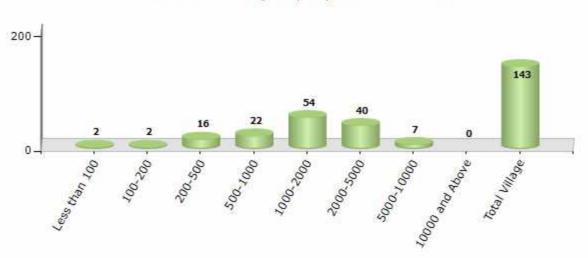

#### **Number of Villages by Population Size - 2011**

| Less<br>than<br>100 | 100-<br>200 | 200-<br>500 | 500-<br>1000 | 1000-<br>2000 | 2000-<br>5000 | 5000-<br>10000 | 10000<br>and<br>Above | Total<br>Village |
|---------------------|-------------|-------------|--------------|---------------|---------------|----------------|-----------------------|------------------|
| 2                   | 2           | 16          | 22           | 54            | 40            | 7              | 0                     | 143              |

Number of Villages by Population Size - 2011