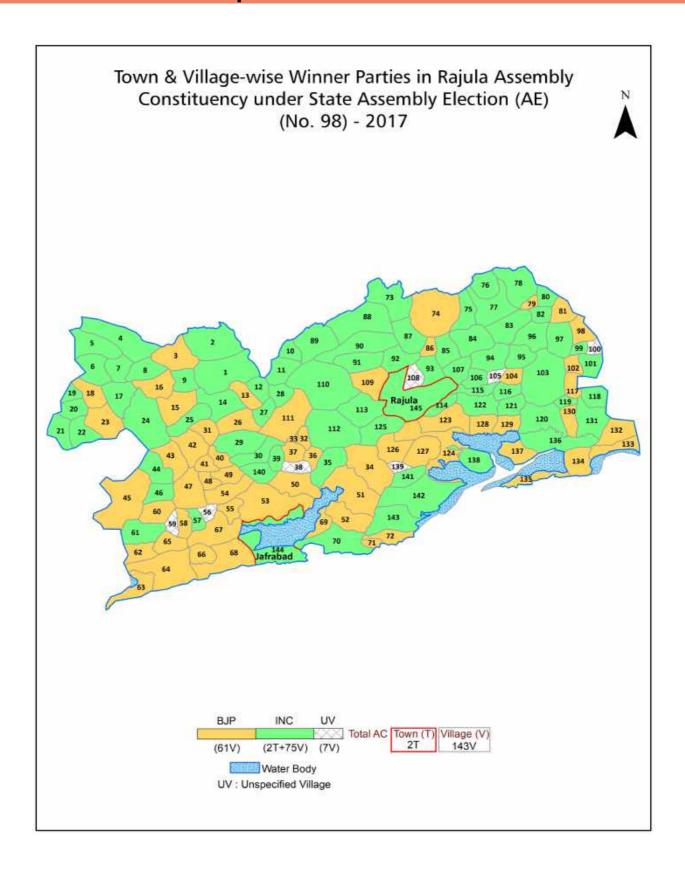

#### **Summary Result of Assembly Election - 2017**

| Candidate Name                 | Party  | Votes | Votes % |
|--------------------------------|--------|-------|---------|
| Der Amarishbhai Jivabhai       | INC    | 83818 | 50.86   |
| Solanki Hirabhai Odhavjibhai   | ВЈР    | 71099 | 43.14   |
| Shantubhai Bababhai Varu       | IND    | 1969  | 1.19    |
| Katariya Manubhai Mathurbhai   | BSP    | 1767  | 1.07    |
| Vaghela Bhaveshbhai Mohanbhai  | IND    | 1463  | 0.89    |
| Varu Keshubhai Bavkubhai       | AINHCP | 1269  | 0.77    |
| Ladumor Arvindbhai Karshanbhai | IND    | 661   | 0.4     |
|                                | NOTA   | 2757  | 1.67    |