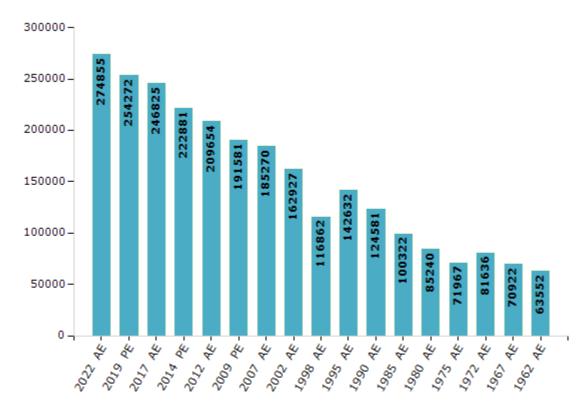

#### **Electors by Male & Female**

| Year    | Male   | Female | Others | Total  |
|---------|--------|--------|--------|--------|
| 2022 AE | 141592 | 133263 | 0      | 274855 |
| 2019 PE | 131735 | 122536 | 1      | 254272 |
| 2017 AE | 128384 | 118441 | 0      | 246825 |
| 2014 PE | 117482 | 105399 | 0      | 222881 |
| 2012 AE | 110629 | 99025  | 0      | 209654 |
| 2009 PE | 98687  | 92894  | -      | 191581 |
| 2007 AE | 94399  | 90871  | -      | 185270 |
| 2004 PE | -      | -      | -      | -      |
| 2002 AE | 83515  | 79412  | -      | 162927 |
| 1999 PE | -      | -      | -      | -      |

| Year    | Male  | Female | Others | Total  |
|---------|-------|--------|--------|--------|
| 1998 AE | 60588 | 56274  | -      | 116862 |
| 1995 AE | 71626 | 71006  | -      | 142632 |
| 1990 AE | 63124 | 61457  | -      | 124581 |
| 1985 AE | 49849 | 50473  | -      | 100322 |
| 1980 AE | 41905 | 43335  | -      | 85240  |
| 1975 AE | 35322 | 36645  | -      | 71967  |
| 1972 AE | 40418 | 41218  | -      | 81636  |
| 1967 AE | -     | -      | -      | 70922  |
| 1962 AE | -     | -      | -      | 63552  |
|         |       |        |        |        |

#### Number of Electors

Note: AE: Assembly Election, PE: Assembly Segment of Parliamentary Election