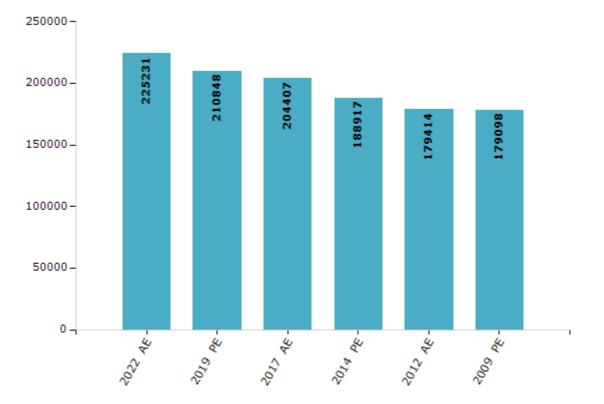

#### **Electors by Male & Female**

| Year    | Male   | Female | Others | Total  | Year    | Male | Female | Others | Total |
|---------|--------|--------|--------|--------|---------|------|--------|--------|-------|
| 2022 AE | 114941 | 110290 | 0      | 225231 | 1998 AE | -    | -      | -      | -     |
| 2019 PE | 108578 | 102270 | 0      | 210848 | 1995 AE | -    | -      | -      | -     |
| 2017 AE | 106068 | 98339  | 0      | 204407 | 1990 AE | -    | -      | -      | -     |
| 2014 PE | 98685  | 90231  | 1      | 188917 | 1985 AE | -    | -      | -      | -     |
| 2012 AE | 93797  | 85617  | 0      | 179414 | 1980 AE | -    | -      | -      | -     |
| 2009 PE | 91926  | 87172  | -      | 179098 | 1975 AE | -    | -      | -      | -     |
| 2007 AE | -      | -      | -      | -      | 1972 AE | -    | -      | -      | -     |
| 2004 PE | -      | -      | -      | -      | 1967 AE | -    | -      | -      | -     |
| 2002 AE | -      | -      | -      | -      | 1962 AE | -    | -      | -      | -     |
| 1999 PE | -      | -      | -      | -      |         |      |        |        |       |

Number of Electors

Note : AE : Assembly Election, PE : Assembly Segment of Parliamentary Election