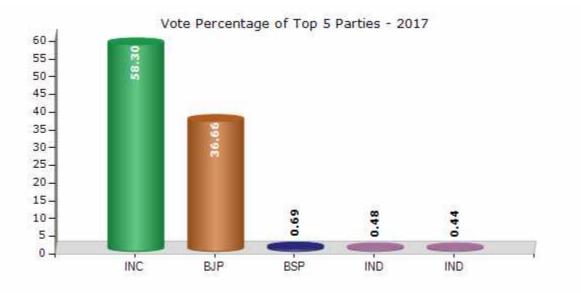

#### Summary Result of Assembly Election - 2017

| Candidate Name                   | Party  | Votes | Votes % |
|----------------------------------|--------|-------|---------|
| Amit Chavda                      | INC    | 90603 | 58.3    |
| Hansakuvarba Janaksinh Raj       | BJP    | 56974 | 36.66   |
| Prakashbhai Maganbhai Parmar     | BSP    | 1071  | 0.69    |
| Rajendrasinh Fatesinh Mahida     | IND    | 749   | 0.48    |
| Hiteshkumar Laljibhai Rabari     | IND    | 684   | 0.44    |
| Gajendrasinh Harisinh Raj        | AINHCP | 679   | 0.44    |
| Pravinbhai Muljibhai Patel       | LOGAP  | 277   | 0.18    |
| Yusufbhai Abhesang Raj (Painter) | IND    | 276   | 0.18    |
| Kaushikkumar Chavda              | IND    | 206   | 0.13    |
|                                  | ΝΟΤΑ   | 3880  | 2.5     |