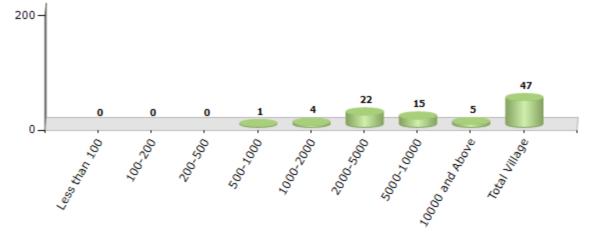

#### Number of Villages by Population Size - 2011

| Less<br>than<br>100 | 100-<br>200 | 200-<br>500 | 500-<br>1000 | 1000-<br>2000 | 2000-<br>5000 | 5000-<br>10000 | 10000<br>and<br>Above | Total<br>Village |
|---------------------|-------------|-------------|--------------|---------------|---------------|----------------|-----------------------|------------------|
| 0                   | 0           | 0           | 1            | 4             | 22            | 15             | 5                     | 47               |

Number of Villages by Population Size - 2011