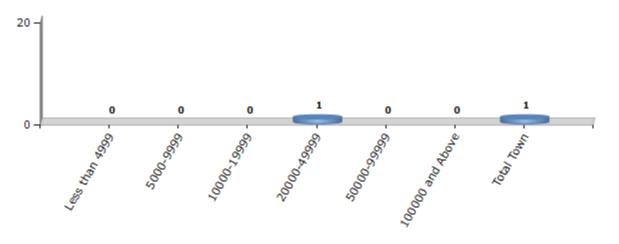

#### Number of Towns by Population Size - 2011

| Less than | 5000-9999 | 10000- | 20000- | 50000- | 100000 and | Total |
|-----------|-----------|--------|--------|--------|------------|-------|
| 4999      |           | 19999  | 49999  | 99999  | Above      | Town  |
| 0         | 0         | 0      | 1      | 0      | 0          | 1     |

Number of Towns by Population Size - 2011

indiastatelections