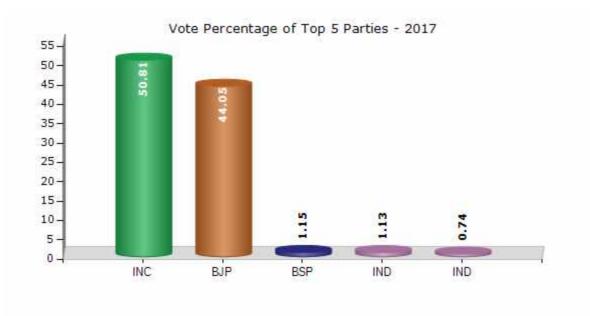

#### **Summary Result of Assembly Election - 2017**

| Candidate Name                                | Party | Votes | Votes % |
|-----------------------------------------------|-------|-------|---------|
| Parmar Rajendrasinh Dhirsinh                  | INC   | 86254 | 50.81   |
| Ramanbhai Bhikhabhai Solanki                  | ВЈР   | 74786 | 44.05   |
| Parmar Rakeshkumar Pravinbhai                 | BSP   | 1944  | 1.15    |
| Makwana Prakashkumar Viththalbhai             | IND   | 1912  | 1.13    |
| Arpankumar Bhaskarbhai Patel                  | IND   | 1250  | 0.74    |
| Kalpeshkumar Jayantibhai Patel<br>(Shivabhau) | SHS   | 963   | 0.57    |
| Patel Shashikantbhai Ramanbhai                | MANPA | 490   | 0.29    |
|                                               | NOTA  | 2175  | 1.28    |