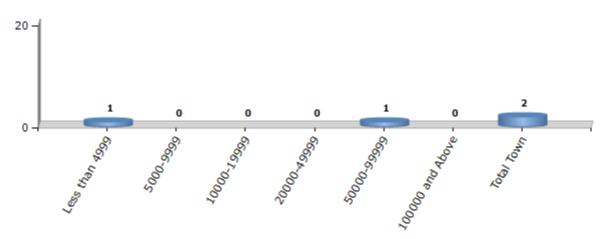

#### **Number of Towns by Population Size - 2011**

| Less than<br>4999 | 5000-9999 | 10000-<br>19999 | 20000-<br>49999 | 50000-<br>99999 | 100000 and<br>Above | Total<br>Town |
|-------------------|-----------|-----------------|-----------------|-----------------|---------------------|---------------|
| 1                 | 0         | 0               | 0               | 1               | 0                   | 2             |

Number of Towns by Population Size - 2011