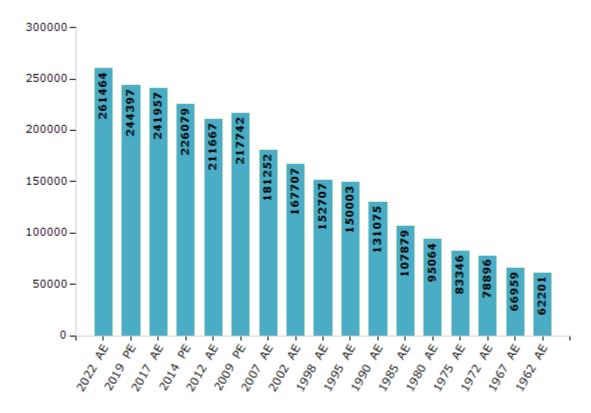

#### **Electors by Male & Female**

| Year    | Male   | Female | Others | Total  |
|---------|--------|--------|--------|--------|
| 2022 AE | 134795 | 126664 | 5      | 261464 |
| 2019 PE | 127236 | 117161 | 0      | 244397 |
| 2017 AE | 126630 | 115326 | 1      | 241957 |
| 2014 PE | 118523 | 107556 | 0      | 226079 |
| 2012 AE | 111233 | 100434 | 0      | 211667 |
| 2009 PE | 112671 | 105071 | -      | 217742 |
| 2007 AE | 92340  | 88912  | -      | 181252 |
| 2004 PE | -      | -      | -      | -      |
| 2002 AE | 86120  | 81587  | -      | 167707 |
| 1999 PE | -      | -      | -      | -      |

| Year    | Male  | Female | Others | Total  |
|---------|-------|--------|--------|--------|
| 1998 AE | 78210 | 74497  | -      | 152707 |
| 1995 AE | 76949 | 73054  | -      | 150003 |
| 1990 AE | 67656 | 63419  | -      | 131075 |
| 1985 AE | 55361 | 52518  | -      | 107879 |
| 1980 AE | 48737 | 46327  | -      | 95064  |
| 1975 AE | 42855 | 40491  | -      | 83346  |
| 1972 AE | 40438 | 38458  | -      | 78896  |
| 1967 AE | -     | -      | -      | 66959  |
| 1962 AE | -     | -      | -      | 62201  |
|         |       |        |        |        |

#### Number of Electors

Note: AE: Assembly Election, PE: Assembly Segment of Parliamentary Election