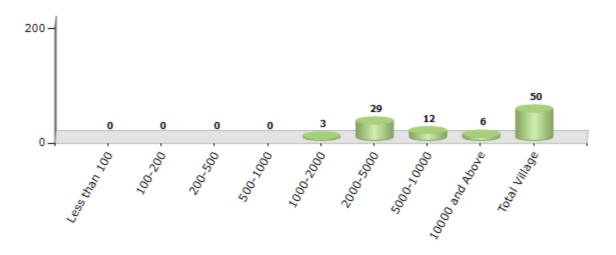

#### Number of Villages by Population Size - 2011

| Less<br>than<br>100 | 100-<br>200 | 200-<br>500 | 500-<br>1000 | 1000-<br>2000 | 2000-<br>5000 | 5000-<br>10000 | 10000<br>and<br>Above | Total<br>Village |
|---------------------|-------------|-------------|--------------|---------------|---------------|----------------|-----------------------|------------------|
| 0                   | 0           | 0           | 0            | 3             | 29            | 12             | 6                     | 50               |

Number of Villages by Population Size - 2011