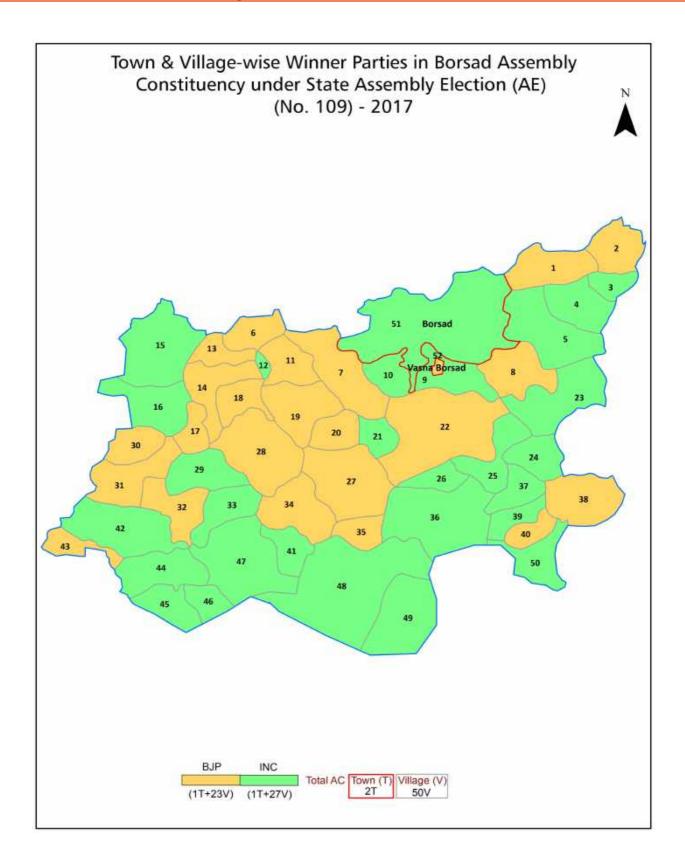

#### **Summary Result of Assembly Election - 2017**

| Candidate Name                                | Party | Votes | Votes % |
|-----------------------------------------------|-------|-------|---------|
| Parmar Rajendrasinh Dhirsinh                  | INC   | 86254 | 50.81   |
| Ramanbhai Bhikhabhai Solanki                  | ВЈР   | 74786 | 44.05   |
| Parmar Rakeshkumar Pravinbhai                 | BSP   | 1944  | 1.15    |
| Makwana Prakashkumar Viththalbhai             | IND   | 1912  | 1.13    |
| Arpankumar Bhaskarbhai Patel                  | IND   | 1250  | 0.74    |
| Kalpeshkumar Jayantibhai Patel<br>(Shivabhau) | SHS   | 963   | 0.57    |
| Patel Shashikantbhai Ramanbhai                | MANPA | 490   | 0.29    |
|                                               | NOTA  | 2175  | 1.28    |