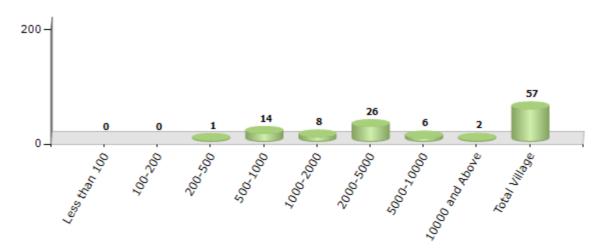

#### **Number of Villages by Population Size - 2011**

| Less<br>than<br>100 | 100-<br>200 | 200-<br>500 | 500-<br>1000 | 1000-<br>2000 | 2000-<br>5000 | 5000-<br>10000 | 10000<br>and<br>Above | Total<br>Village |
|---------------------|-------------|-------------|--------------|---------------|---------------|----------------|-----------------------|------------------|
| 0                   | 0           | 1           | 14           | 8             | 26            | 6              | 2                     | 57               |

Number of Villages by Population Size - 2011