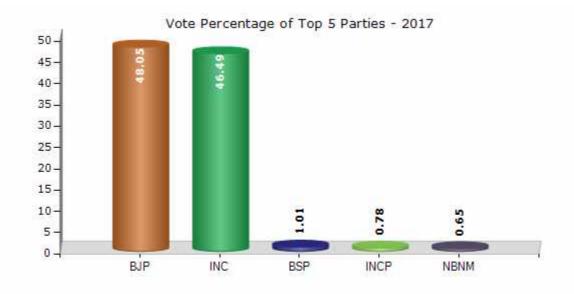

# **Summary Result of Assembly Election - 2017**

| Candidate Name                                  | Party | Votes | Votes % |
|-------------------------------------------------|-------|-------|---------|
| Maheshkumar Kanaiyalal Raval (Mayur<br>Raval)   | ВЈР   | 71459 | 48.05   |
| Patel Khushmanbhai Shantilal                    | INC   | 69141 | 46.49   |
| Bhadrikkumar Hirabhai Solanki                   | BSP   | 1499  | 1.01    |
| Patel Chandrakantbhai Bhailalbhai               | INCP  | 1155  | 0.78    |
| Dr. Patel Dineshbhai Shanabhai                  | NBNM  | 971   | 0.65    |
| Parmar Tarakbhai Himmatbhai                     | GJCP  | 967   | 0.65    |
| Purshottam Alias Kanubhai Mathurbhai<br>Chauhan | IND   | 794   | 0.53    |
|                                                 | NOTA  | 2731  | 1.84    |