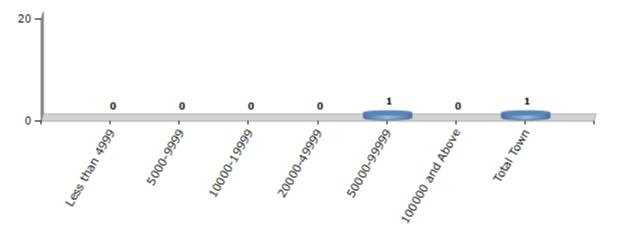

#### **Number of Towns by Population Size - 2011**

| Less than<br>4999 | 5000-9999 | 10000-<br>19999 | 20000-<br>49999 | 50000-<br>99999 | 100000 and<br>Above | Total<br>Town |
|-------------------|-----------|-----------------|-----------------|-----------------|---------------------|---------------|
| 0                 | 0         | 0               | 0               | 1               | 0                   | 1             |

Number of Towns by Population Size - 2011