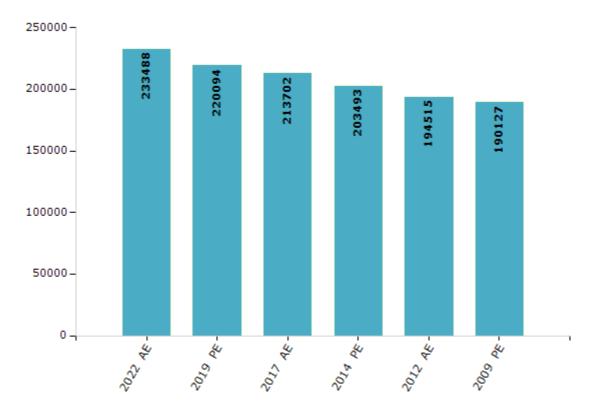

#### **Electors by Male & Female**

| Year    | Male   | Female | Others | Total  |
|---------|--------|--------|--------|--------|
| 2022 AE | 120764 | 112723 | 1      | 233488 |
| 2019 PE | 114961 | 105133 | 0      | 220094 |
| 2017 AE | 111949 | 101753 | 0      | 213702 |
| 2014 PE | 107491 | 96002  | 0      | 203493 |
| 2012 AE | 102748 | 91766  | 1      | 194515 |
| 2009 PE | 98572  | 91555  | -      | 190127 |
| 2007 AE | -      | -      | -      | -      |
| 2004 PE | -      | -      | -      | -      |
| 2002 AE | -      | -      | -      | -      |
| 1999 PE | -      | -      | -      | -      |

#### Number of Electors

Note: AE: Assembly Election, PE: Assembly Segment of Parliamentary Election