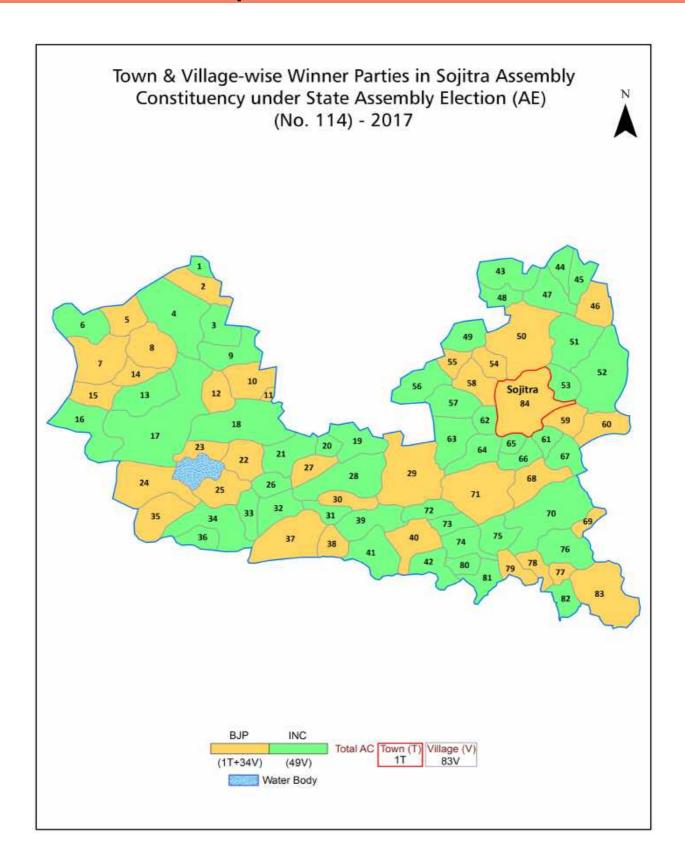

#### **Summary Result of Assembly Election - 2017**

| Candidate Name                     | Party | Votes | Votes % |
|------------------------------------|-------|-------|---------|
| Punambhai Madhabhai Parmar         | INC   | 72423 | 48.29   |
| Patel Vipulkumar Vinubhai          | ВЈР   | 70035 | 46.7    |
| Vhora Bilal M.                     | IND   | 1663  | 1.11    |
| Bharatbhai Babubhai Talpada        | BSP   | 1427  | 0.95    |
| Talpada Kamleshkumar Gordhanbhai   | IND   | 868   | 0.58    |
| Jani Sunilkumar Maneklal (Brahman) | IND   | 433   | 0.29    |
|                                    | NOTA  | 3112  | 2.08    |