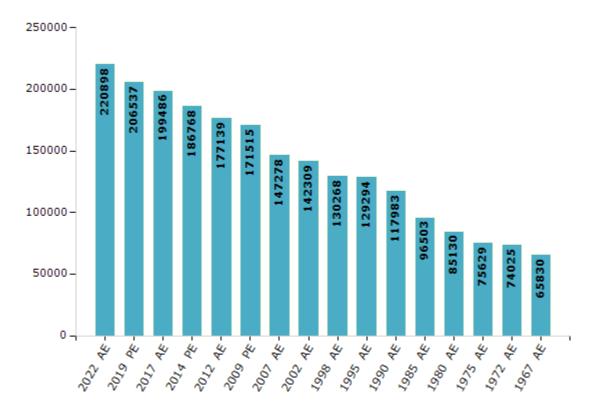

#### **Electors by Male & Female**

| Year    | Male   | Female | Others | Total  |
|---------|--------|--------|--------|--------|
| 2022 AE | 113983 | 106909 | 6      | 220898 |
| 2019 PE | 107435 | 99096  | 6      | 206537 |
| 2017 AE | 104225 | 95256  | 5      | 199486 |
| 2014 PE | 98126  | 88641  | 1      | 186768 |
| 2012 AE | 93123  | 84015  | 1      | 177139 |
| 2009 PE | 88369  | 83146  | -      | 171515 |
| 2007 AE | 75647  | 71631  | -      | 147278 |
| 2004 PE | -      | -      | -      | -      |
| 2002 AE | 73189  | 69120  | -      | 142309 |
| 1999 PE | -      | -      | -      | -      |

| Year    | Male  | Female | Others | Total  |
|---------|-------|--------|--------|--------|
| 1998 AE | 66567 | 63701  | -      | 130268 |
| 1995 AE | 66521 | 62773  | -      | 129294 |
| 1990 AE | 60900 | 57083  | -      | 117983 |
| 1985 AE | 49439 | 47064  | -      | 96503  |
| 1980 AE | 43075 | 42055  | -      | 85130  |
| 1975 AE | 38604 | 37025  | -      | 75629  |
| 1972 AE | 37908 | 36117  | -      | 74025  |
| 1967 AE | -     | -      | -      | 65830  |
| 1962 AE | -     | -      | -      | -      |
|         |       |        |        |        |

#### Number of Electors

Note: AE: Assembly Election, PE: Assembly Segment of Parliamentary Election