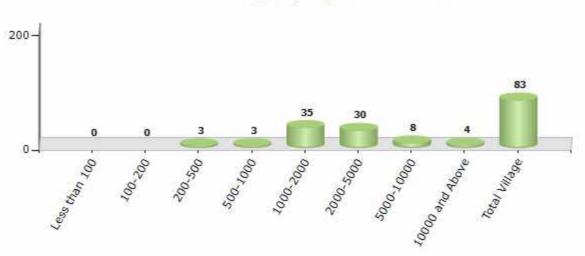

#### Number of Villages by Population Size - 2011

| Less<br>than<br>100 | 100-<br>200 | 200-<br>500 | 500-<br>1000 | 1000-<br>2000 | 2000-<br>5000 | 5000-<br>10000 | 10000<br>and<br>Above | Total<br>Village |
|---------------------|-------------|-------------|--------------|---------------|---------------|----------------|-----------------------|------------------|
| 0                   | 0           | 3           | 3            | 35            | 30            | 8              | 4                     | 83               |