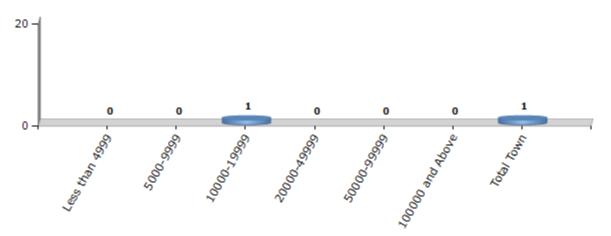

#### **Number of Towns by Population Size - 2011**

| Less than | 5000-9999 | 10000- | 20000- | 50000- | 100000 and | Total |
|-----------|-----------|--------|--------|--------|------------|-------|
| 4999      |           | 19999  | 49999  | 99999  | Above      | Town  |
| 0         | 0         | 1      | 0      | 0      | 0          | 1     |

Number of Towns by Population Size - 2011