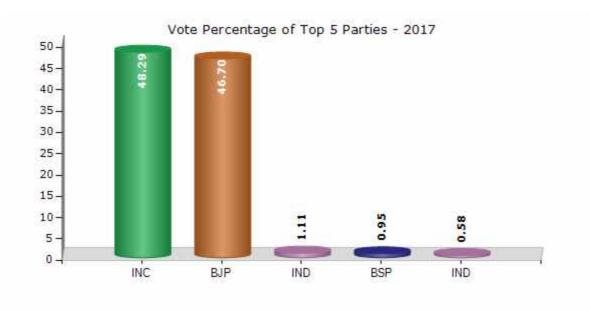

#### **Summary Result of Assembly Election - 2017**

| Candidate Name                     | Party | Votes | Votes % |
|------------------------------------|-------|-------|---------|
| Punambhai Madhabhai Parmar         | INC   | 72423 | 48.29   |
| Patel Vipulkumar Vinubhai          | ВЈР   | 70035 | 46.7    |
| Vhora Bilal M.                     | IND   | 1663  | 1.11    |
| Bharatbhai Babubhai Talpada        | BSP   | 1427  | 0.95    |
| Talpada Kamleshkumar Gordhanbhai   | IND   | 868   | 0.58    |
| Jani Sunilkumar Maneklal (Brahman) | IND   | 433   | 0.29    |
|                                    | NOTA  | 3112  | 2.08    |