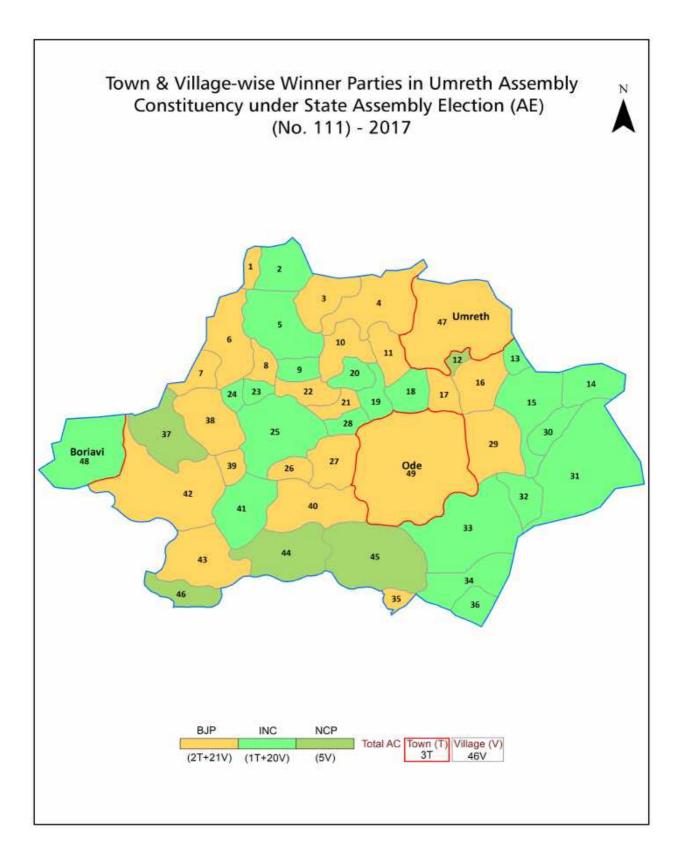

## **Historical Summary Election Results**

### Summary Result of Assembly Election - 2017

| Candidate Name                      | Party | Votes | Votes % |
|-------------------------------------|-------|-------|---------|
| Govindbhai Raijibhai Parmar         | ВЈР   | 68326 | 38.61   |
| Kapilaben Gopalsinh Chavda          | INC   | 66443 | 37.54   |
| Patel Jayantbhai Ramanbhai (Boskey) | NCP   | 35051 | 19.81   |
| Yakubmiya Abdulmiya Malek           | IND   | 1286  | 0.73    |
| Parmar Jayantibhai Babubhai         | IND   | 830   | 0.47    |
| Parmar Rameshbhai Bhikhabhai        | ADPT  | 662   | 0.37    |
| Patel Bharatbhai Harmanbhai         | IND   | 342   | 0.19    |
| Patel Sunilbhai Mahendrabhai        | IND   | 329   | 0.19    |
|                                     | NOTA  | 3710  | 2.1     |