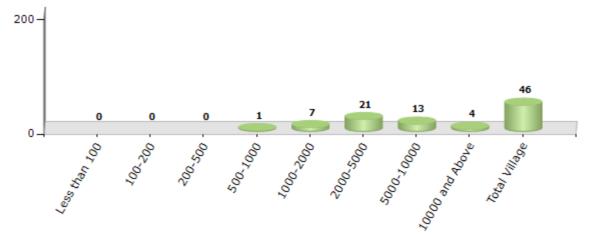

#### Number of Villages by Population Size - 2011

| Less<br>than<br>100 | 100-<br>200 | 200-<br>500 | 500-<br>1000 | 1000-<br>2000 | 2000-<br>5000 | 5000-<br>10000 | 10000<br>and<br>Above | Total<br>Village |
|---------------------|-------------|-------------|--------------|---------------|---------------|----------------|-----------------------|------------------|
| 0                   | 0           | 0           | 1            | 7             | 21            | 13             | 4                     | 46               |

Number of Villages by Population Size - 2011