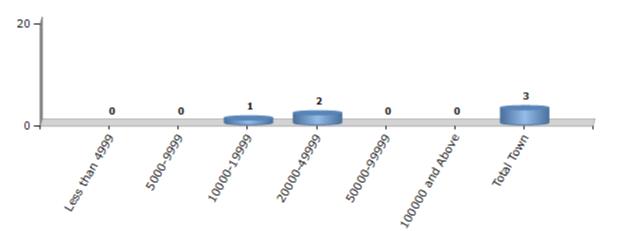

#### Number of Towns by Population Size - 2011

| Less than | 5000-9999 | 10000- | 20000- | 50000- | 100000 and | Total |
|-----------|-----------|--------|--------|--------|------------|-------|
| 4999      |           | 19999  | 49999  | 99999  | Above      | Town  |
| 0         | 0         | 1      | 2      | 0      | 0          | 3     |

Number of Towns by Population Size - 2011

indiastatelections