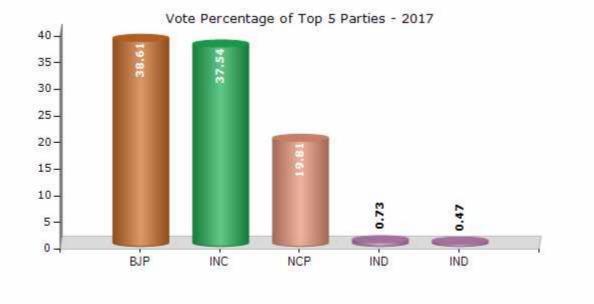

### Summary Result of Assembly Election - 2017

| Candidate Name                      | Party | Votes | Votes % |
|-------------------------------------|-------|-------|---------|
| Govindbhai Raijibhai Parmar         | ВЈР   | 68326 | 38.61   |
| Kapilaben Gopalsinh Chavda          | INC   | 66443 | 37.54   |
| Patel Jayantbhai Ramanbhai (Boskey) | NCP   | 35051 | 19.81   |
| Yakubmiya Abdulmiya Malek           | IND   | 1286  | 0.73    |
| Parmar Jayantibhai Babubhai         | IND   | 830   | 0.47    |
| Parmar Rameshbhai Bhikhabhai        | ADPT  | 662   | 0.37    |
| Patel Bharatbhai Harmanbhai         | IND   | 342   | 0.19    |
| Patel Sunilbhai Mahendrabhai        | IND   | 329   | 0.19    |
|                                     | NOTA  | 3710  | 2.1     |