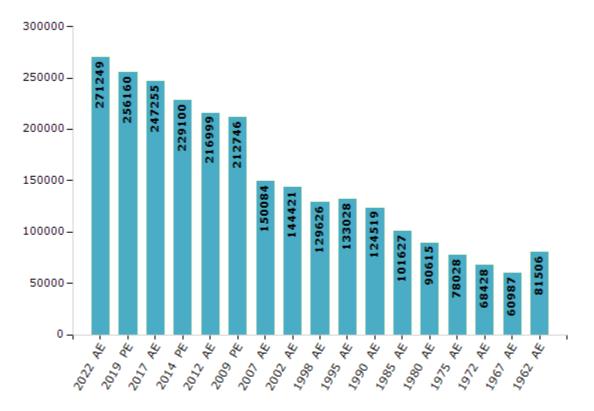

#### **Electors by Male & Female**

| Year    | Male   | Female | Others | Total  | Year    | Male  | Female | Others | Total  |
|---------|--------|--------|--------|--------|---------|-------|--------|--------|--------|
| 2022 AE | 138417 | 132829 | 3      | 271249 | 1998 AE | 66838 | 62788  | -      | 129626 |
| 2019 PE | 131834 | 124324 | 2      | 256160 | 1995 AE | 67927 | 65101  | -      | 133028 |
| 2017 AE | 127984 | 119269 | 2      | 247255 | 1990 AE | 64381 | 60138  | -      | 124519 |
| 2014 PE | 119323 | 109776 | 1      | 229100 | 1985 AE | 51807 | 49820  | -      | 101627 |
| 2012 AE | 112938 | 104061 | 0      | 216999 | 1980 AE | 46044 | 44571  | -      | 90615  |
| 2009 PE | 108704 | 104042 | -      | 212746 | 1975 AE | 39517 | 38511  | -      | 78028  |
| 2007 AE | 76519  | 73565  | -      | 150084 | 1972 AE | 35471 | 32957  | -      | 68428  |
| 2004 PE | -      | -      | -      | -      | 1967 AE | -     | -      | -      | 60987  |
| 2002 AE | 73913  | 70508  | -      | 144421 | 1962 AE | -     | -      | -      | 81506  |
| 1999 PE | -      | -      | -      | -      |         |       |        |        |        |

Number of Electors

#### Note : AE : Assembly Election, PE : Assembly Segment of Parliamentary Election