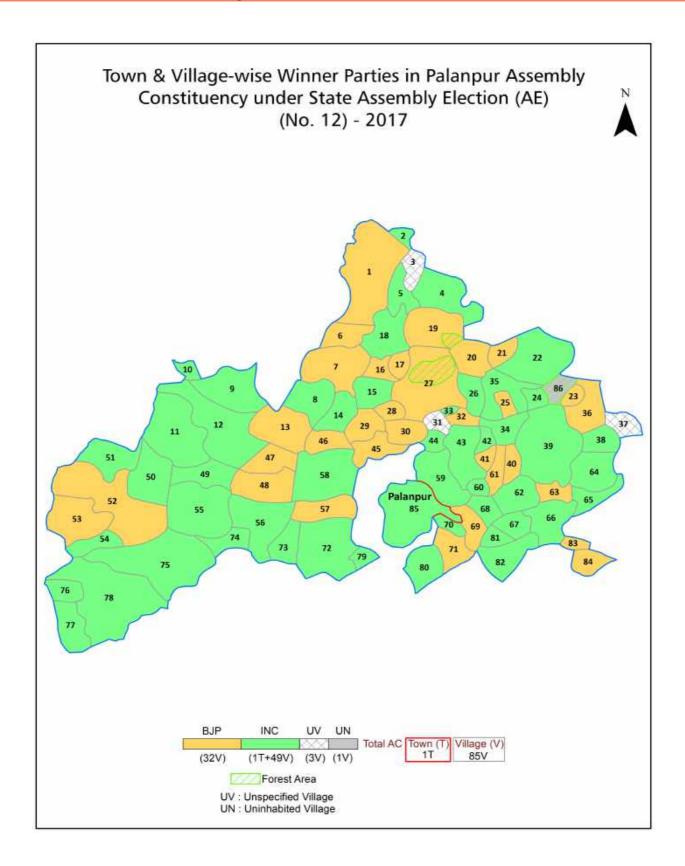

| 230-231  |
| 11  | Disclaimer                                                                                                                                                                                                                                                                                                                                                                                                                                              | 232      |

# **Location & Political Map**



# **Administrative Setup**

# List of Village Panchayat & Intermediate Panchayat (Block) Name - 2011

| Village Name        | Village Panchayat Name | Intermediate Panchayat<br>Name |
|---------------------|------------------------|--------------------------------|
| Akedi               | Bhatamal Moti          | Palanpur                       |
| Akesan              | Akesan                 | Palanpur                       |
| Aligadh             | Sangra                 | Palanpur                       |
| Ambaliyal           | Ambaliyal              | Palanpur                       |
| Ambetha             | Ambetha                | Palanpur                       |
| Angola              | Angola                 | Palanpur                       |
| Antroli             | Antroli