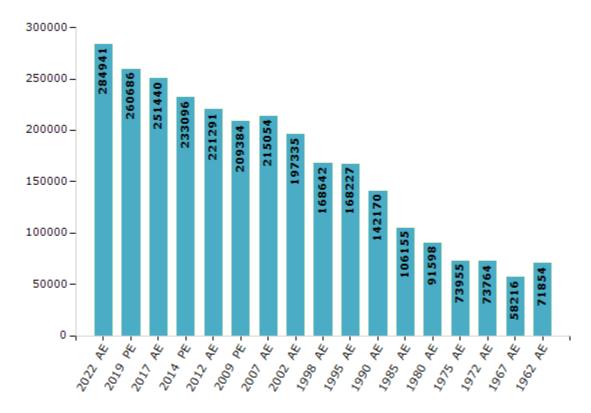

#### **Electors by Male & Female**

| Year    | Male   | Female | Others | Total  |
|---------|--------|--------|--------|--------|
| 2022 AE | 146641 | 138298 | 2      | 284941 |
| 2019 PE | 135309 | 125377 | 0      | 260686 |
| 2017 AE | 130721 | 120719 | 0      | 251440 |
| 2014 PE | 121475 | 111621 | 0      | 233096 |
| 2012 AE | 115286 | 106003 | 2      | 221291 |
| 2009 PE | 106830 | 102554 | -      | 209384 |
| 2007 AE | 108786 | 106268 | -      | 215054 |
| 2004 PE | -      | -      | -      | -      |
| 2002 AE | 99638  | 97697  | -      | 197335 |
| 1999 PE | -      | -      | -      | -      |

| Year    | Male  | Female | Others | Total  |
|---------|-------|--------|--------|--------|
| 1998 AE | 85228 | 83414  | -      | 168642 |
| 1995 AE | 85039 | 83188  | -      | 168227 |
| 1990 AE | 72672 | 69498  | -      | 142170 |
| 1985 AE | 53652 | 52503  | -      | 106155 |
| 1980 AE | 46042 | 45556  | -      | 91598  |
| 1975 AE | 36905 | 37050  | -      | 73955  |
| 1972 AE | 36903 | 36861  | -      | 73764  |
| 1967 AE | -     | -      | -      | 58216  |
| 1962 AE | -     | -      | -      | 71854  |
|         |       |        |        |        |

#### Number of Electors

Note: AE: Assembly Election, PE: Assembly Segment of Parliamentary Election