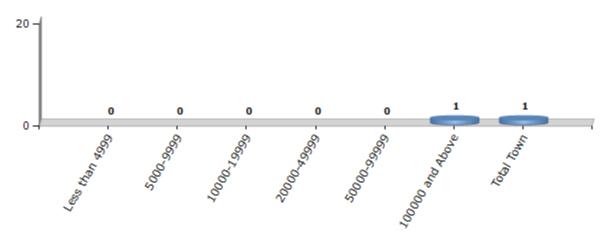

#### **Number of Towns by Population Size - 2011**

| Less than<br>4999 | 5000-9999 | 10000-<br>19999 | 20000-<br>49999 | 50000-<br>99999 | 100000 and<br>Above | Total<br>Town |
|-------------------|-----------|-----------------|-----------------|-----------------|---------------------|---------------|
| 0                 | 0         | 0               | 0               | 0               | 1                   | 1             |

Number of Towns by Population Size - 2011