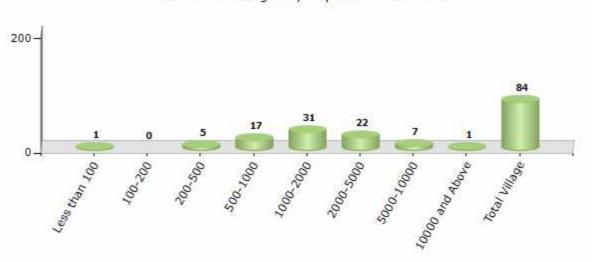

#### Number of Villages by Population Size - 2011

| Less<br>than<br>100 | 100-<br>200 | 200-<br>500 | 500-<br>1000 | 1000-<br>2000 | 2000-<br>5000 | 5000-<br>10000 | 10000<br>and<br>Above | Total<br>Village |
|---------------------|-------------|-------------|--------------|---------------|---------------|----------------|-----------------------|------------------|
| 1                   | 0           | 5           | 17           | 31            | 22            | 7              | 1                     | 84               |

Number of Villages by Population Size - 2011