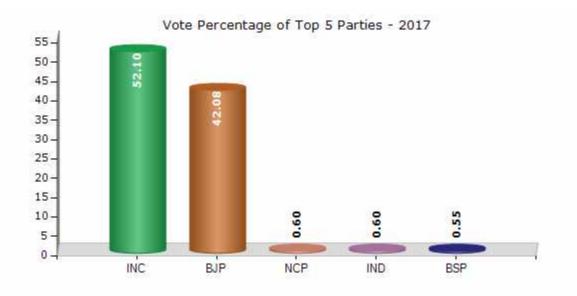

#### **Summary Result of Assembly Election - 2017**

| Candidate Name                     | Party  | Votes | Votes % |
|------------------------------------|--------|-------|---------|
| Patel Maheshkumar Amrutlal         | INC    | 91512 | 52.1    |
| Prajapati Laljibhai Kanjibhai      | ВЈР    | 73919 | 42.08   |
| Foshi Shivrambhai Maganbhai        | NCP    | 1057  | 0.6     |
| Vadnathani Jayantibhai Umedbhai    | IND    | 1056  | 0.6     |
| Parmar Amaratbhai Dharmabhai       | BSP    | 974   | 0.55    |
| Shrimali Ashokbhai Balchandbhai    | IND    | 846   | 0.48    |
| Parmar Sureshbhai Ramjibhai        | IND    | 571   | 0.33    |
| Patani Shantaben Naranbhai         | IND    | 505   | 0.29    |
| Nabhani Rameshkumar Khemrajbhai    | AAP    | 484   | 0.28    |
| Patani Maheshkumar Naranbhai       | IND    | 358   | 0.2     |
| Dave Nileshkumar Kanaiyalal        | IND    | 227   | 0.13    |
| Parmar Chhaganchandraraj Dhanabhai | IND    | 203   | 0.12    |
| Prajapati Amarabhai Pujabhai       | YUS    | 195   | 0.11    |
| Mejiyatar Govindbhai Umabhai       | RSP(S) | 95    | 0.05    |
|                                    | NOTA   | 3659  | 2.08    |