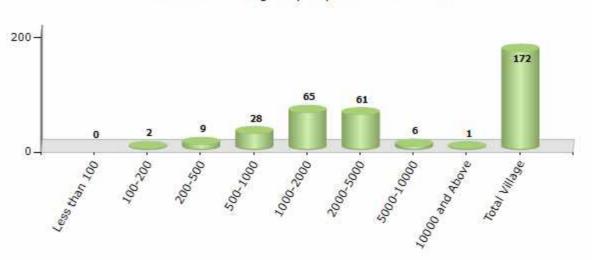

#### Number of Villages by Population Size - 2011

| Less<br>than<br>100 | 100-<br>200 | 200-<br>500 | 500-<br>1000 | 1000-<br>2000 | 2000-<br>5000 | 5000-<br>10000 | 10000<br>and<br>Above | Total<br>Village |
|---------------------|-------------|-------------|--------------|---------------|---------------|----------------|-----------------------|------------------|
| 0                   | 2           | 9           | 28           | 65            | 61            | 6              | 1                     | 172              |