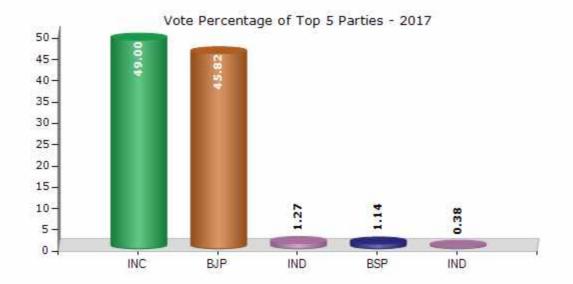

## **Summary Result of Assembly Election - 2017**

| Candidate Name                          | Party | Votes  | Votes % |
|-----------------------------------------|-------|--------|---------|
| Thakor Geniben Nagaji                   | INC   | 102328 | 49      |
| Chaudhary Shankarbhai Lagdhirbhai       | ВЈР   | 95673  | 45.82   |
| Brahmkshatriya Bhagvatiben Khetsinhbhai | IND   | 2643   | 1.27    |
| Parmar Vajrambhai Navabhai              | BSP   | 2373   | 1.14    |
| Thakor Bhavsingji Ramchandji            | IND   | 791    | 0.38    |
| Gohil Ranaji Nagji                      | SHS   | 691    | 0.33    |
| Kalal Nagjibhai Shankarbhai             | IND   | 560    | 0.27    |
|                                         | NOTA  | 3765   | 1.8     |