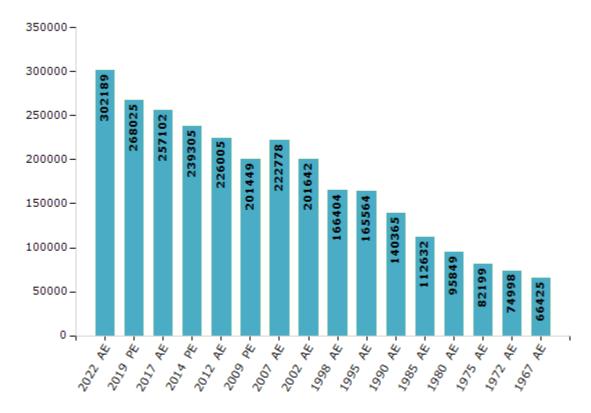

#### **Electors by Male & Female**

| Year    | Male   | Female | Others | Total  |
|---------|--------|--------|--------|--------|
| 2022 AE | 157980 | 144208 | 1      | 302189 |
| 2019 PE | 140790 | 127235 | 0      | 268025 |
| 2017 AE | 135238 | 121864 | 0      | 257102 |
| 2014 PE | 126725 | 112580 | 0      | 239305 |
| 2012 AE | 120382 | 105623 | 0      | 226005 |
| 2009 PE | 106129 | 95320  | -      | 201449 |
| 2007 AE | 116585 | 106193 | -      | 222778 |
| 2004 PE | -      | -      | -      | -      |
| 2002 AE | 104822 | 96820  | -      | 201642 |
| 1999 PE | -      | -      | -      | -      |

| Year    | Male  | Female | Others | Total  |
|---------|-------|--------|--------|--------|
| 1998 AE | 85729 | 80675  | -      | 166404 |
| 1995 AE | 85333 | 80231  | -      | 165564 |
| 1990 AE | 73060 | 67305  | -      | 140365 |
| 1985 AE | 56720 | 55912  | -      | 112632 |
| 1980 AE | 47409 | 48440  | -      | 95849  |
| 1975 AE | 41437 | 40762  | -      | 82199  |
| 1972 AE | 38006 | 36992  | -      | 74998  |
| 1967 AE | -     | -      | -      | 66425  |
| 1962 AE | -     | -      | -      | -      |
|         |       |        |        |        |

#### Number of Electors

Note: AE: Assembly Election, PE: Assembly Segment of Parliamentary Election