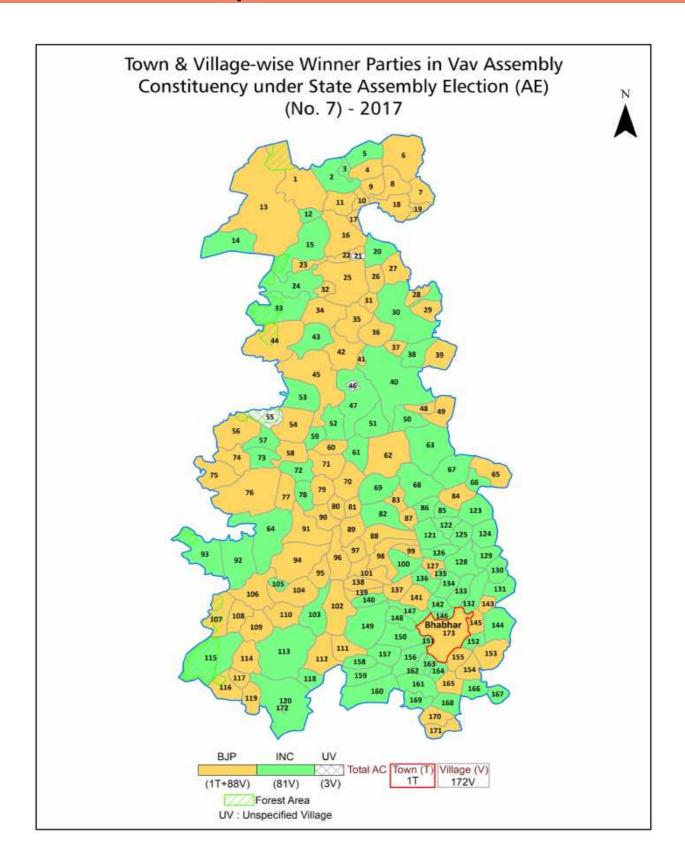

# **Location & Political Map**

## **Summary Result of Assembly Election - 2017**

| Candidate Name                          | Party | Votes  | Votes % |
|-----------------------------------------|-------|--------|---------|
| Thakor Geniben Nagaji                   | INC   | 102328 | 49      |
| Chaudhary Shankarbhai Lagdhirbhai       | ВЈР   | 95673  | 45.82   |
| Brahmkshatriya Bhagvatiben Khetsinhbhai | IND   | 2643   | 1.27    |
| Parmar Vajrambhai Navabhai              | BSP   | 2373   | 1.14    |
| Thakor Bhavsingji Ramchandji            | IND   | 791    | 0.38    |
| Gohil Ranaji Nagji                      | SHS   | 691    | 0.33    |
| Kalal Nagjibhai Shankarbhai             | IND   | 560    | 0.27    |
|                                         | NOTA  | 3765   | 1.8     |