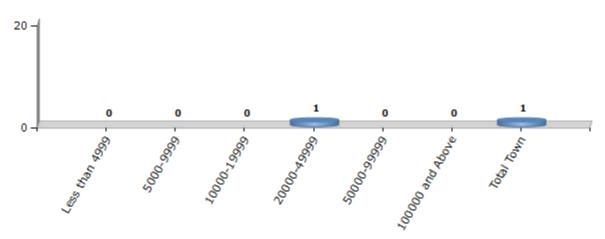

#### **Number of Towns by Population Size - 2011**

| Less than<br>4999 | 5000-9999 | 10000-<br>19999 | 20000-<br>49999 | 50000-<br>99999 | 100000 and<br>Above | Total<br>Town |
|-------------------|-----------|-----------------|-----------------|-----------------|---------------------|---------------|
| 0                 | 0         | 0               | 1               | 0               | 0                   | 1             |

Number of Towns by Population Size - 2011