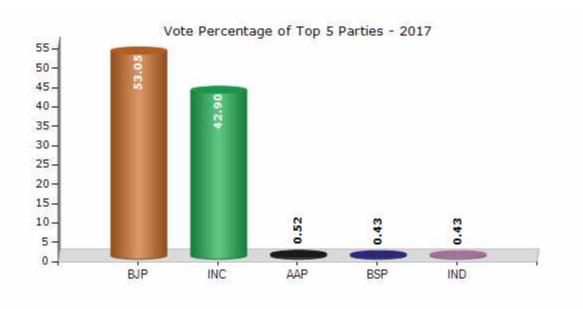

#### **Summary Result of Assembly Election - 2017**

| Candidate Name                      | Party  | Votes  | Votes % |
|-------------------------------------|--------|--------|---------|
| V.D.Zalavadiya                      | ВЈР    | 147371 | 53.05   |
| Ashok (Jiravala)                    | INC    | 119180 | 42.9    |
| Ram Dhaduk                          | AAP    | 1454   | 0.52    |
| Kodawala Imran Nizamudin            | BSP    | 1187   | 0.43    |
| Viradiya Hasmukhbhai Shamjibhai     | IND    | 1185   | 0.43    |
| Vekariya Piyushbhai Bhagavanbhai    | IND    | 1111   | 0.4     |
| Kathrotiya Nirmishkumar Vithalbhai  | REALDP | 815    | 0.29    |
| Narendra Sorathiya (Vakil)          | SHS    | 431    | 0.16    |
| Mandani Jigneshbhai Vinubhai        | IND    | 390    | 0.14    |
| Pareshbhai Devshibhai Kachhadiya    | IND    | 354    | 0.13    |
| Gadhethariya Bhikhubhai Chhaganbhai | IND    | 292    | 0.11    |
| Dr.Bhavinbhai Vachhani              | AINHCP | 264    | 0.1     |
| Pansuriya Prafulkumar Naranbhai     | YUS    | 219    | 0.08    |
| Pipalya Harshaben Rajeshkumar       | ASAPA  | 146    | 0.05    |
|                                     | NOTA   | 3413   | 1.23    |