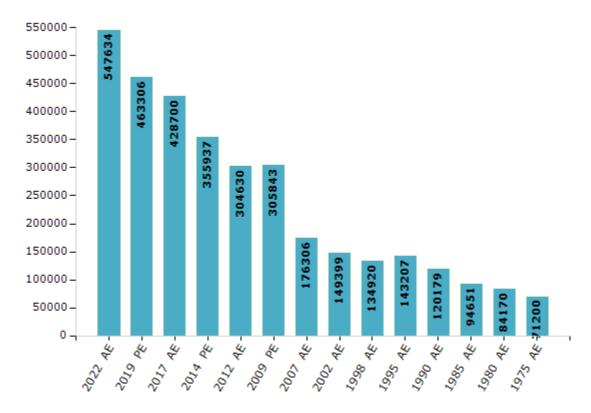

#### **Electors by Male & Female**

| Year    | Male   | Female | Others | Total  |
|---------|--------|--------|--------|--------|
| 2022 AE | 297510 | 250118 | 6      | 547634 |
| 2019 PE | 254137 | 209161 | 8      | 463306 |
| 2017 AE | 235590 | 193110 | 0      | 428700 |
| 2014 PE | 196741 | 159196 | 0      | 355937 |
| 2012 AE | 168543 | 136086 | 1      | 304630 |
| 2009 PE | 170162 | 135681 | -      | 305843 |
| 2007 AE | 90828  | 85478  | -      | 176306 |
| 2004 PE | -      | -      | -      | -      |
| 2002 AE | 75708  | 73691  | -      | 149399 |
| 1999 PE | -      | -      | -      | -      |

| Year    | Male  | Female | Others | Total  |
|---------|-------|--------|--------|--------|
| 1998 AE | 68588 | 66332  | -      | 134920 |
| 1995 AE | 72955 | 70252  | -      | 143207 |
| 1990 AE | 61151 | 59028  | -      | 120179 |
| 1985 AE | 47332 | 47319  | -      | 94651  |
| 1980 AE | 41864 | 42306  | -      | 84170  |
| 1975 AE | 34930 | 36270  | -      | 71200  |
| 1972 AE | -     | -      | -      | -      |
| 1967 AE | -     | -      | -      | -      |
| 1962 AE | -     | -      | -      | -      |
|         |       |        |        |        |

#### Number of Electors

Note: AE: Assembly Election, PE: Assembly Segment of Parliamentary Election