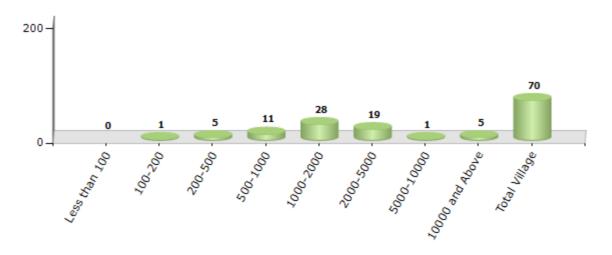

#### Number of Villages by Population Size - 2011

| Less<br>than<br>100 | 100-<br>200 | 200-<br>500 | 500-<br>1000 | 1000-<br>2000 | 2000-<br>5000 | 5000-<br>10000 | 10000<br>and<br>Above | Total<br>Village |
|---------------------|-------------|-------------|--------------|---------------|---------------|----------------|-----------------------|------------------|
| Ο                   | 1           | 5           | 11           | 28            | 19            | 1              | 5                     | 70               |

Number of Villages by Population Size - 2011