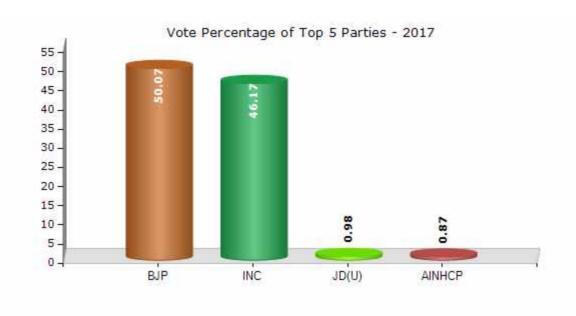

#### **Summary Result of Assembly Election - 2017**

| <b>Candidate Name</b>                 | Party  | Votes | Votes % |
|---------------------------------------|--------|-------|---------|
| Dhodiya Mohanbhai Dhanjibhai          | ВЈР    | 82607 | 50.07   |
| Chaudhari Dr. Tusharbhai Amarsinhbhai | INC    | 76174 | 46.17   |
| Gamit Manharbhai Lakhabhai            | JD(U)  | 1622  | 0.98    |
| Chaudhari Madanbhai Udesingbhai       | AINHCP | 1430  | 0.87    |
|                                       | NOTA   | 3157  | 1.91    |