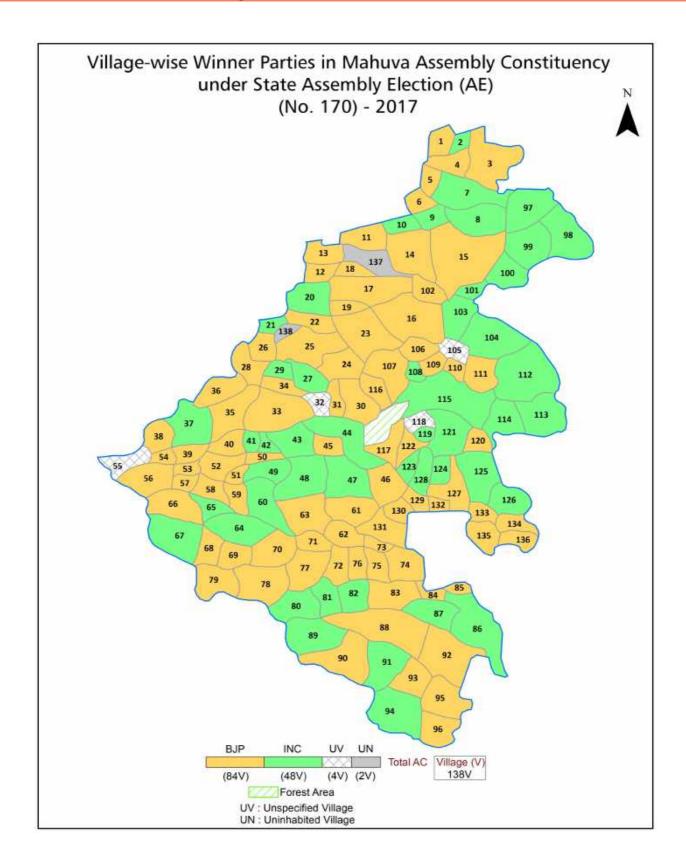

# **Historical Summary Election Results**

#### **Summary Result of Assembly Election - 2017**

| <b>Candidate Name</b>                 | Party  | Votes | Votes % |
|---------------------------------------|--------|-------|---------|
| Dhodiya Mohanbhai Dhanjibhai          | ВЈР    | 82607 | 50.07   |
| Chaudhari Dr. Tusharbhai Amarsinhbhai | INC    | 76174 | 46.17   |
| Gamit Manharbhai Lakhabhai            | JD(U)  | 1622  | 0.98    |
| Chaudhari Madanbhai Udesingbhai       | AINHCP | 1430  | 0.87    |
|                                       | NOTA   | 3157  | 1.91    |