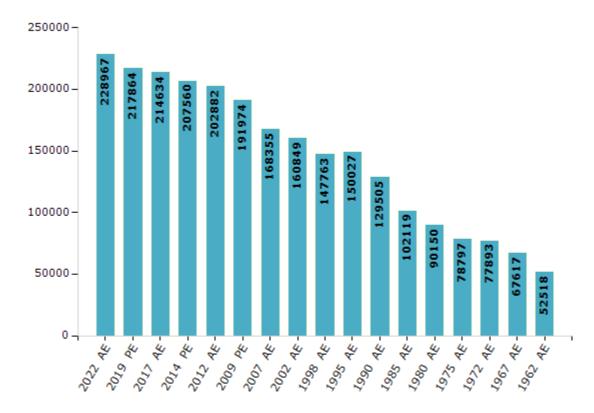

#### **Electors by Male & Female**

| Year    | Male   | Female | Others | Total  |
|---------|--------|--------|--------|--------|
| 2022 AE | 111804 | 117163 | 0      | 228967 |
| 2019 PE | 107251 | 110612 | 1      | 217864 |
| 2017 AE | 106081 | 108553 | 0      | 214634 |
| 2014 PE | 103544 | 104016 | 0      | 207560 |
| 2012 AE | 101327 | 101555 | 0      | 202882 |
| 2009 PE | 95943  | 96031  | -      | 191974 |
| 2007 AE | 83982  | 84373  | -      | 168355 |
| 2004 PE | -      | -      | -      | -      |
| 2002 AE | 79872  | 80977  | -      | 160849 |
| 1999 PE | -      | -      | -      | -      |

| Year    | Male  | Female | Others | Total  |
|---------|-------|--------|--------|--------|
| 1998 AE | 73485 | 74278  | -      | 147763 |
| 1995 AE | 74743 | 75284  | -      | 150027 |
| 1990 AE | 64869 | 64636  | -      | 129505 |
| 1985 AE | 50554 | 51565  | -      | 102119 |
| 1980 AE | 44778 | 45372  | -      | 90150  |
| 1975 AE | 39015 | 39782  | -      | 78797  |
| 1972 AE | 38688 | 39205  | -      | 77893  |
| 1967 AE | -     | -      | -      | 67617  |
| 1962 AE | -     | -      | -      | 52518  |
|         |       |        |        |        |

#### Number of Electors

Note: AE: Assembly Election, PE: Assembly Segment of Parliamentary Election