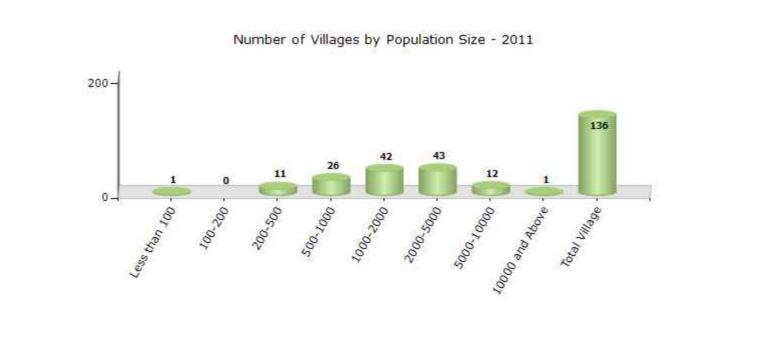

#### Number of Villages by Population Size - 2011

| Less<br>than<br>100 | 100-<br>200 | 200-<br>500 | 500-<br>1000 | 1000-<br>2000 | 2000-<br>5000 | 5000-<br>10000 | 10000<br>and<br>Above | Total<br>Village |
|---------------------|-------------|-------------|--------------|---------------|---------------|----------------|-----------------------|------------------|
| 1                   | 0           | 11          | 26           | 42            | 43            | 12             | 1                     | 136              |