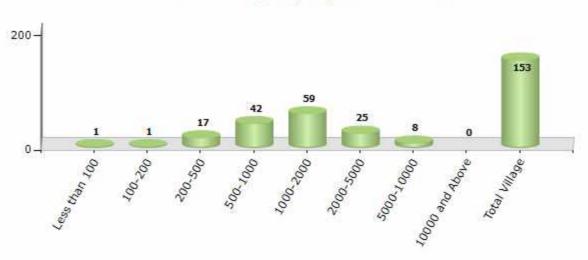

#### **Number of Villages by Population Size - 2011**

| Less<br>than<br>100 | 100-<br>200 | 200-<br>500 | 500-<br>1000 | 1000-<br>2000 | 2000-<br>5000 | 5000-<br>10000 | 10000<br>and<br>Above | Total<br>Village |
|---------------------|-------------|-------------|--------------|---------------|---------------|----------------|-----------------------|------------------|
| 1                   | 1           | 17          | 42           | 59            | 25            | 8              | 0                     | 153              |