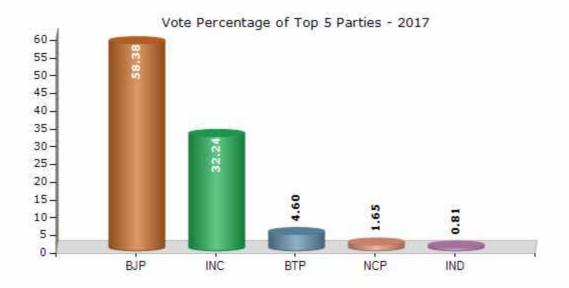

#### **Summary Result of Assembly Election - 2017**

| Candidate Name                  | Party | Votes | Votes % |
|---------------------------------|-------|-------|---------|
| Vasava Ganpatsinh Vestabhai     | ВЈР   | 91114 | 58.38   |
| Vasava Nansingbhai Nandariabhai | INC   | 50315 | 32.24   |
| Vasava Utambhai Somabhai        | ВТР   | 7183  | 4.6     |
| Jagatsinh Laljibhai Vasava      | NCP   | 2569  | 1.65    |
| Halpati Kuvarjibhai Narsinhbhai | IND   | 1268  | 0.81    |
| Vasava Uttambhai Tulsibhai      | JD(U) | 984   | 0.63    |
| Bhagat Urmilaben Mukeshbhai     | IND   | 846   | 0.54    |
|                                 | NOTA  | 1800  | 1.15    |