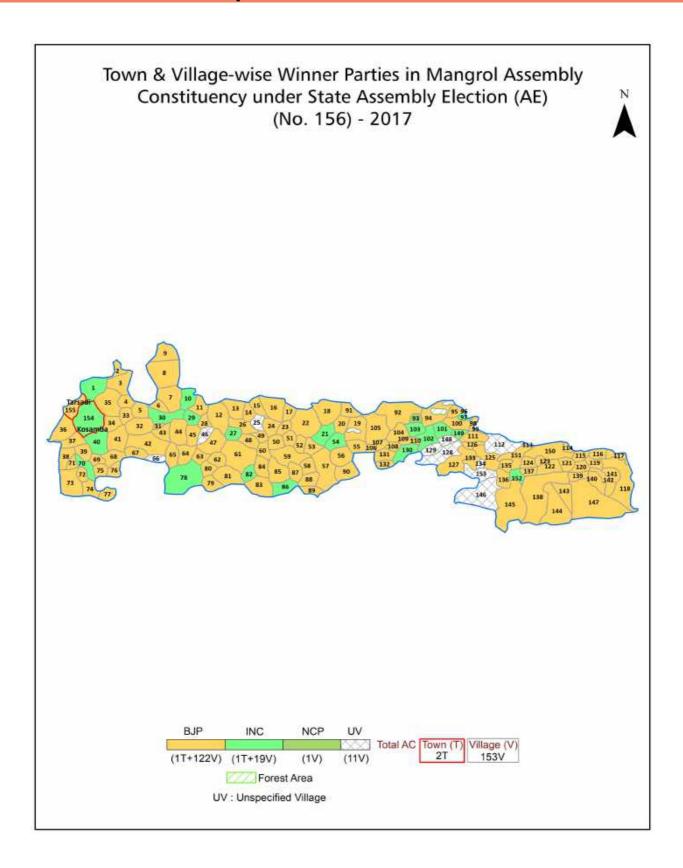

#### **Summary Result of Assembly Election - 2017**

| Candidate Name                  | Party | Votes | Votes % |
|---------------------------------|-------|-------|---------|
| Vasava Ganpatsinh Vestabhai     | ВЈР   | 91114 | 58.38   |
| Vasava Nansingbhai Nandariabhai | INC   | 50315 | 32.24   |
| Vasava Utambhai Somabhai        | ВТР   | 7183  | 4.6     |
| Jagatsinh Laljibhai Vasava      | NCP   | 2569  | 1.65    |
| Halpati Kuvarjibhai Narsinhbhai | IND   | 1268  | 0.81    |
| Vasava Uttambhai Tulsibhai      | JD(U) | 984   | 0.63    |
| Bhagat Urmilaben Mukeshbhai     | IND   | 846   | 0.54    |
|                                 | NOTA  | 1800  | 1.15    |