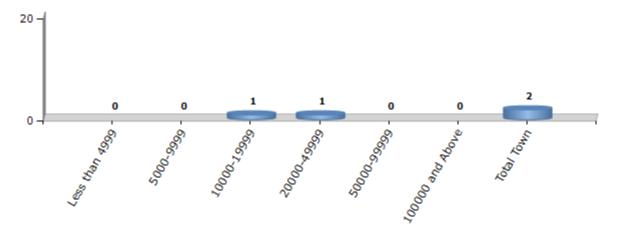

#### **Number of Towns by Population Size - 2011**

| Less than | 5000-9999 | 10000- | 20000- | 50000- | 100000 and | Total |
|-----------|-----------|--------|--------|--------|------------|-------|
| 4999      |           | 19999  | 49999  | 99999  | Above      | Town  |
| 0         | 0         | 1      | 1      | 0      | 0          | 2     |

Number of Towns by Population Size - 2011