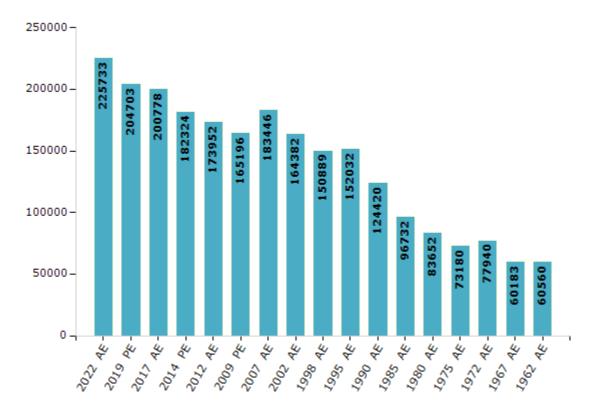

#### **Electors by Male & Female**

| Year    | Male   | Female | Others | Total  |
|---------|--------|--------|--------|--------|
| 2022 AE | 114659 | 111071 | 3      | 225733 |
| 2019 PE | 104141 | 100556 | 6      | 204703 |
| 2017 AE | 102411 | 98361  | 6      | 200778 |
| 2014 PE | 93443  | 88877  | 4      | 182324 |
| 2012 AE | 89111  | 84841  | 0      | 173952 |
| 2009 PE | 83639  | 81557  | -      | 165196 |
| 2007 AE | 92714  | 90732  | -      | 183446 |
| 2004 PE | -      | -      | -      | -      |
| 2002 AE | 82436  | 81946  | -      | 164382 |
| 1999 PE | -      | -      | -      | -      |

| Year    | Male  | Female | Others | Total  |
|---------|-------|--------|--------|--------|
| 1998 AE | 75646 | 75243  | -      | 150889 |
| 1995 AE | 76287 | 75745  | -      | 152032 |
| 1990 AE | 62797 | 61623  | -      | 124420 |
| 1985 AE | 48214 | 48518  | -      | 96732  |
| 1980 AE | 41602 | 42050  | -      | 83652  |
| 1975 AE | 36179 | 37001  | -      | 73180  |
| 1972 AE | 42211 | 35729  | -      | 77940  |
| 1967 AE | -     | -      | -      | 60183  |
| 1962 AE | -     | -      | -      | 60560  |
|         |       |        |        |        |

#### Number of Electors

Note: AE: Assembly Election, PE: Assembly Segment of Parliamentary Election