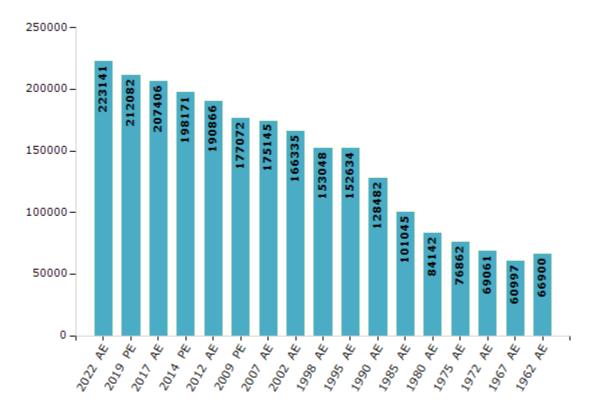

#### **Electors by Male & Female**

| Year    | Male   | Female | Others | Total  |
|---------|--------|--------|--------|--------|
| 2022 AE | 108479 | 114658 | 4      | 223141 |
| 2019 PE | 104003 | 108075 | 4      | 212082 |
| 2017 AE | 101948 | 105454 | 4      | 207406 |
| 2014 PE | 97754  | 100417 | 0      | 198171 |
| 2012 AE | 94387  | 96479  | 0      | 190866 |
| 2009 PE | 87364  | 89708  | -      | 177072 |
| 2007 AE | 86203  | 88942  | -      | 175145 |
| 2004 PE | -      | -      | -      | -      |
| 2002 AE | 82171  | 84164  | -      | 166335 |
| 1999 PE | -      | -      | -      | -      |

| Year    | Male  | Female | Others | Total  |
|---------|-------|--------|--------|--------|
| 1998 AE | 76309 | 76739  | -      | 153048 |
| 1995 AE | 76233 | 76401  | -      | 152634 |
| 1990 AE | 64254 | 64228  | -      | 128482 |
| 1985 AE | 50148 | 50897  | -      | 101045 |
| 1980 AE | 41854 | 42288  | -      | 84142  |
| 1975 AE | 38202 | 38660  | -      | 76862  |
| 1972 AE | 34745 | 34316  | -      | 69061  |
| 1967 AE | -     | -      | -      | 60997  |
| 1962 AE | -     | -      | -      | 66900  |
|         |       |        |        |        |

#### Number of Electors

Note: AE: Assembly Election, PE: Assembly Segment of Parliamentary Election