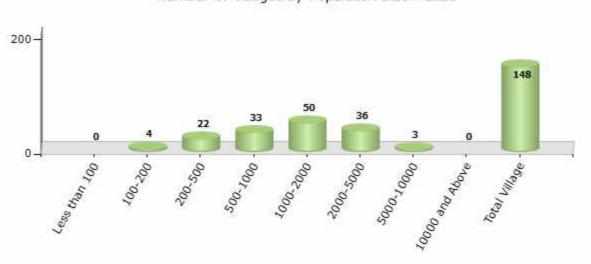

#### Number of Villages by Population Size - 2011

| Less<br>than<br>100 | 100-<br>200 | 200-<br>500 | 500-<br>1000 | 1000-<br>2000 | 2000-<br>5000 | 5000-<br>10000 | 10000<br>and<br>Above | Total<br>Village |
|---------------------|-------------|-------------|--------------|---------------|---------------|----------------|-----------------------|------------------|
| 0                   | 4           | 22          | 33           | 50            | 36            | 3              | 0                     | 148              |

Number of Villages by Population Size - 2011