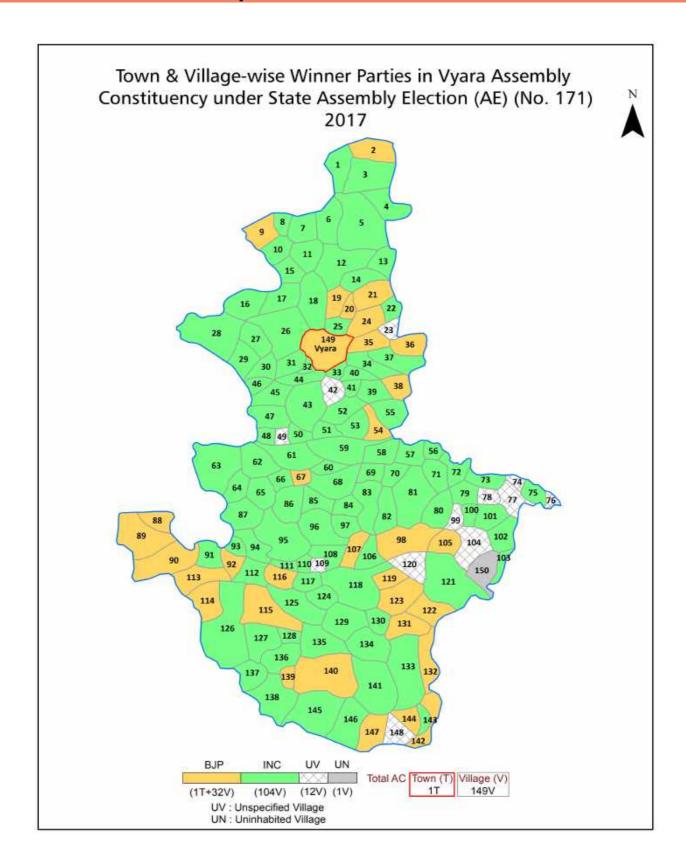

| 230-231  |
| 11  | Disclaimer                                                                                                                                                                                                                                                                                                                                                                                                                                              | 232      |

# **Location & Political Map**



# **Administrative Setup**

# List of Village Panchayat & Intermediate Panchayat (Block) Name - 2011

| Village Name     | Village Panchayat Name | Intermediate Panchayat<br>Name |
|------------------|------------------------|--------------------------------|
| Achhopalo        | Kalamkui               | Vyara                          |
| Amania           | Kalamkui               | Vyara                          |
| Ambapani         | Chakdhara              | Vyara                          |
| Ambiya           | Ambiya                 | Vyara                          |
| Amonia           | Halmundi               | Vyara                          |
| Andharvadi Dur   | Andharvadi Dur         | Vyara                          |
| Andharvadi Najik | Andharvadi Najik       | Vyara