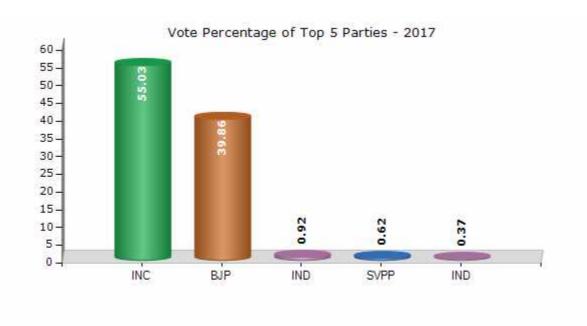

#### **Summary Result of Assembly Election - 2017**

| Candidate Name                  | Party  | Votes | Votes % |
|---------------------------------|--------|-------|---------|
| Gamit Punabhai Dhedabhai        | INC    | 88576 | 55.03   |
| Chaudhari Arvindbhai Rumsibhai  | ВЈР    | 64162 | 39.86   |
| Shankarbhai Babubhai Dhodia     | IND    | 1473  | 0.92    |
| Gamit Kaushikbhai Virendrabhai  | SVPP   | 999   | 0.62    |
| Gamit Bipinbhai Govindbhai      | IND    | 594   | 0.37    |
| Gamit Sandipbhai Mohanbhai      | AINHCP | 521   | 0.32    |
| Chaudhari Rameshbhai Chandubhai | JD(U)  | 411   | 0.26    |
| Kishanbhai Natubhai Gamit       | IND    | 382   | 0.24    |
|                                 | NOTA   | 3836  | 2.38    |