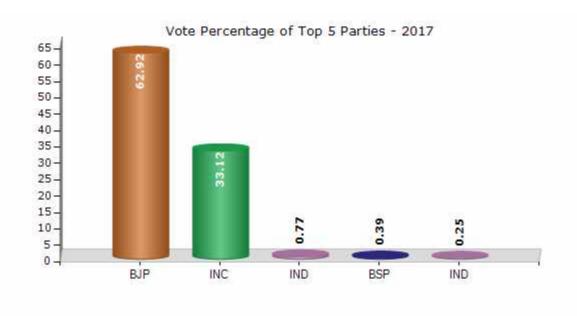

#### **Summary Result of Assembly Election - 2017**

| Candidate Name                          | Party  | Votes | Votes % |
|-----------------------------------------|--------|-------|---------|
| Ishwarsinh Thakorbhai Patel             | ВЈР    | 99050 | 62.92   |
| Anilkumar Chhitubhai Bhagat             | INC    | 52138 | 33.12   |
| Shaikh Altafhussain Kaluahemad          | IND    | 1216  | 0.77    |
| Chetanbhai Kanjibhai Vasava             | BSP    | 616   | 0.39    |
| Malek Sabirhussain Habibbhai            | IND    | 398   | 0.25    |
| Jayendrasinh Mahendrasinhji Bharthaniya | IND    | 271   | 0.17    |
| Kshetrapal Durgaprasad Sharma           | AAP    | 243   | 0.15    |
| Ajaybhai Gomanbhai Vasava               | IND    | 217   | 0.14    |
| Patel Bipinkumar Govindbhai             | BMUP   | 198   | 0.13    |
| Sanjaykumar Somabhai Prajapati          | AINHCP | 150   | 0.1     |
| Prajapati Vijeshkumar Manilal           | ASAPA  | 112   | 0.07    |
| Rajeshbhai Maganbhai Butani             | RAJPA  | 91    | 0.06    |
|                                         | NOTA   | 2732  | 1.74    |