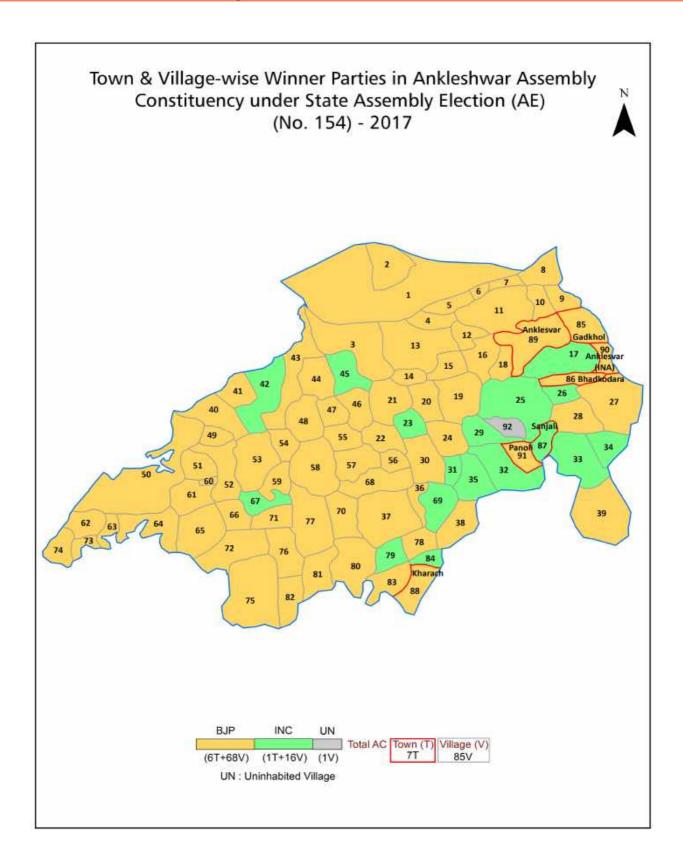

#### **Summary Result of Assembly Election - 2017**

| Candidate Name                          | Party  | Votes | Votes % |
|-----------------------------------------|--------|-------|---------|
| Ishwarsinh Thakorbhai Patel             | ВЈР    | 99050 | 62.92   |
| Anilkumar Chhitubhai Bhagat             | INC    | 52138 | 33.12   |
| Shaikh Altafhussain Kaluahemad          | IND    | 1216  | 0.77    |
| Chetanbhai Kanjibhai Vasava             | BSP    | 616   | 0.39    |
| Malek Sabirhussain Habibbhai            | IND    | 398   | 0.25    |
| Jayendrasinh Mahendrasinhji Bharthaniya | IND    | 271   | 0.17    |
| Kshetrapal Durgaprasad Sharma           | AAP    | 243   | 0.15    |
| Ajaybhai Gomanbhai Vasava               | IND    | 217   | 0.14    |
| Patel Bipinkumar Govindbhai             | BMUP   | 198   | 0.13    |
| Sanjaykumar Somabhai Prajapati          | AINHCP | 150   | 0.1     |
| Prajapati Vijeshkumar Manilal           | ASAPA  | 112   | 0.07    |
| Rajeshbhai Maganbhai Butani             | RAJPA  | 91    | 0.06    |
|                                         | NOTA   | 2732  | 1.74    |