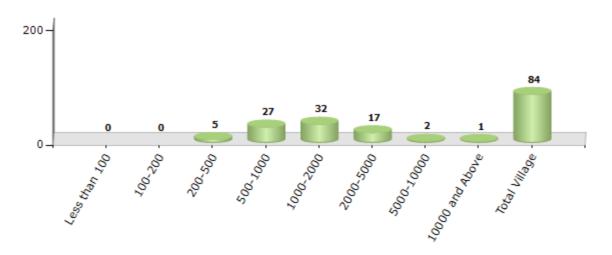

#### **Number of Villages by Population Size - 2011**

| Less<br>than<br>100 | 100-<br>200 | 200-<br>500 | 500-<br>1000 | 1000-<br>2000 | 2000-<br>5000 | 5000-<br>10000 | 10000<br>and<br>Above | Total<br>Village |
|---------------------|-------------|-------------|--------------|---------------|---------------|----------------|-----------------------|------------------|
| 0                   | 0           | 5           | 27           | 32            | 17            | 2              | 1                     | 84               |

Number of Villages by Population Size - 2011