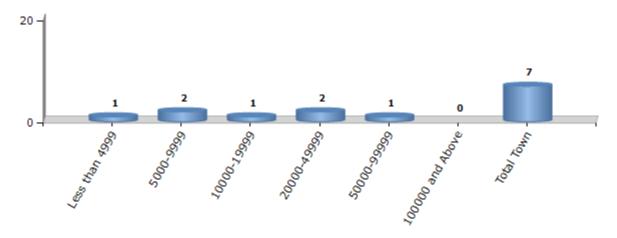

#### **Number of Towns by Population Size - 2011**

| Less than | 5000-9999 | 10000- | 20000- | 50000- | 100000 and | Total |
|-----------|-----------|--------|--------|--------|------------|-------|
| 4999      |           | 19999  | 49999  | 99999  | Above      | Town  |
| 1         | 2         | 1      | 2      | 1      | 0          | 7     |

Number of Towns by Population Size - 2011