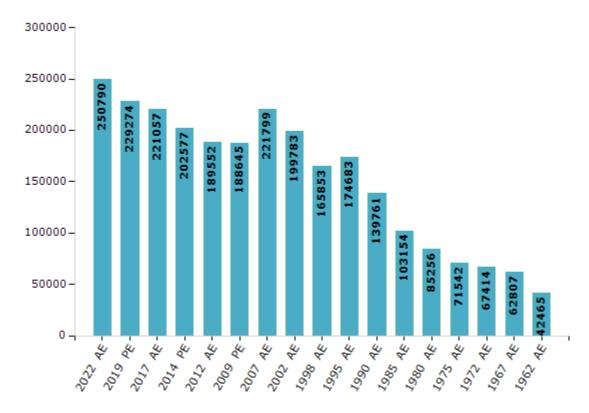

#### **Electors by Male & Female**

| Year    | Male   | Female | Others | Total  |
|---------|--------|--------|--------|--------|
| 2022 AE | 130857 | 119910 | 23     | 250790 |
| 2019 PE | 120120 | 109146 | 8      | 229274 |
| 2017 AE | 115821 | 105230 | 6      | 221057 |
| 2014 PE | 106645 | 95928  | 4      | 202577 |
| 2012 AE | 99908  | 89644  | 0      | 189552 |
| 2009 PE | 98466  | 90179  | -      | 188645 |
| 2007 AE | 115399 | 106400 | -      | 221799 |
| 2004 PE | -      | -      | -      | -      |
| 2002 AE | 103563 | 96220  | -      | 199783 |
| 1999 PE | -      | -      | -      | -      |

| Year    | Male  | Female | Others | Total  |
|---------|-------|--------|--------|--------|
| 1998 AE | 85598 | 80255  | -      | 165853 |
| 1995 AE | 91442 | 83241  | -      | 174683 |
| 1990 AE | 72377 | 67384  | -      | 139761 |
| 1985 AE | 52338 | 50816  | -      | 103154 |
| 1980 AE | 42779 | 42477  | -      | 85256  |
| 1975 AE | 35588 | 35954  | -      | 71542  |
| 1972 AE | 33530 | 33884  | -      | 67414  |
| 1967 AE | -     | -      | -      | 62807  |
| 1962 AE | -     | -      | -      | 42465  |
|         |       |        |        |        |

#### Number of Electors

Note: AE: Assembly Election, PE: Assembly Segment of Parliamentary Election