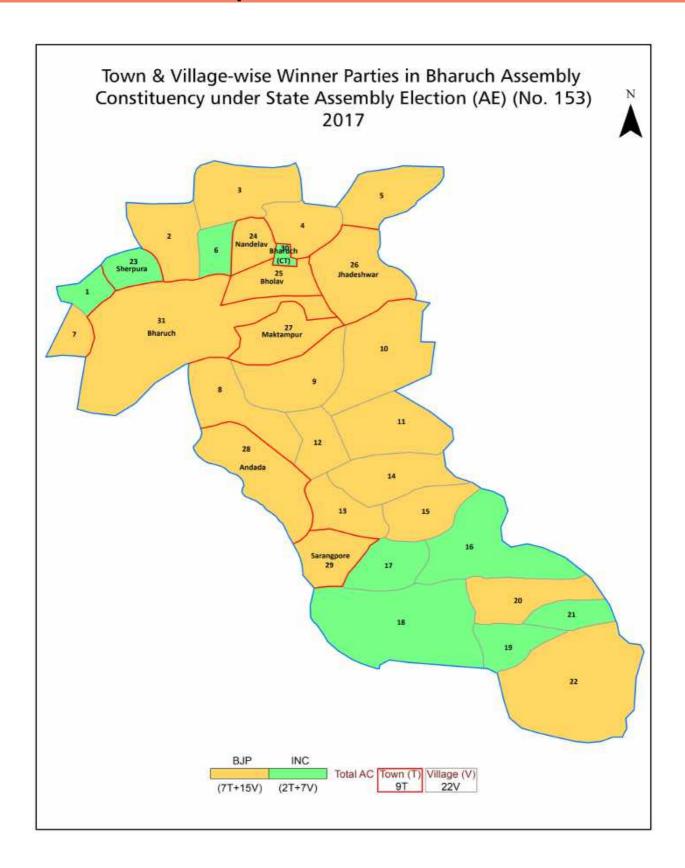

| 189-190  |  |  |  |
| 11  | Disclaimer                                                                                                                                                                                                                                                                                                                                                                                                                                       | 191      |  |  |  |

# **Location & Political Map**



# **Administrative Setup**

# List of Village Panchayat & Intermediate Panchayat (Block) Name - 2011

| Village Name  | Village Panchayat Name | Intermediate Panchayat<br>Name |
|---------------|------------------------|--------------------------------|
| Amrutpura     | Amrutpura              | Anklesvar                      |
| Avadar        | Avadar                 | Anklesvar                      |
| Borbhatha Bet | Borbhatha Bet          | Bharuch                        |
| Chavaj        | Chavaj                 | Bharuch                        |
| Chhapra       | Chhapra                | Anklesvar                      |
| Dadhal        | Dadhal                 | Anklesvar                      |
| Haldarwa      | Haldarwa               | Bharuch                        |
| Jitali