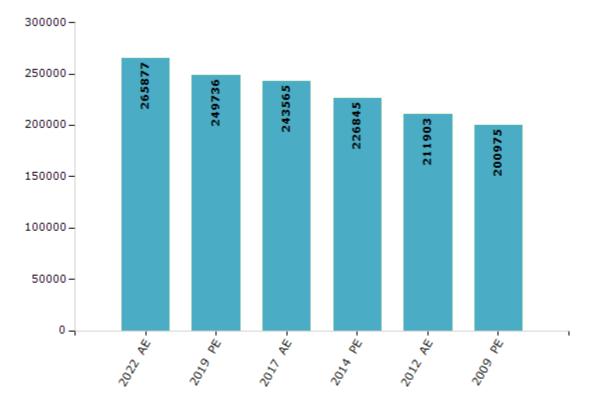

#### **Electors by Male & Female**

| Year    | Male   | Female | Others | Total  | Year    | Male | Female | Others | Total |
|---------|--------|--------|--------|--------|---------|------|--------|--------|-------|
| 2022 AE | 135317 | 130557 | 3      | 265877 | 1998 AE | -    | -      | -      | -     |
| 2019 PE | 127398 | 122335 | 3      | 249736 | 1995 AE | -    | -      | -      | -     |
| 2017 AE | 124325 | 119237 | 3      | 243565 | 1990 AE | -    | -      | -      | -     |
| 2014 PE | 116243 | 110601 | 1      | 226845 | 1985 AE | -    | -      | -      | -     |
| 2012 AE | 108925 | 102977 | 1      | 211903 | 1980 AE | -    | -      | -      | -     |
| 2009 PE | 103258 | 97717  | -      | 200975 | 1975 AE | -    | -      | -      | -     |
| 2007 AE | -      | -      | -      | -      | 1972 AE | -    | -      | -      | -     |
| 2004 PE | -      | -      | -      | -      | 1967 AE | -    | -      | -      | -     |
| 2002 AE | -      | -      | -      | -      | 1962 AE | -    | -      | -      | -     |
| 1999 PE | -      | -      | -      | -      |         |      |        |        |       |

Number of Electors

Note : AE : Assembly Election, PE : Assembly Segment of Parliamentary Election