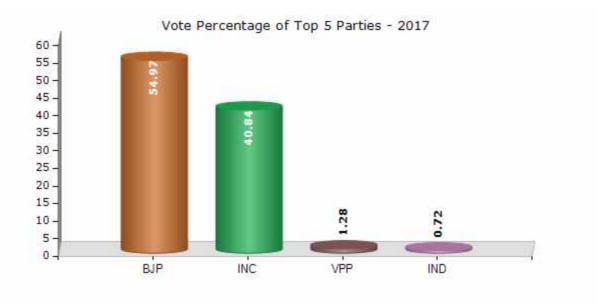

#### Summary Result of Assembly Election - 2017

| Candidate Name                | Party | Votes | Votes % |
|-------------------------------|-------|-------|---------|
| Dave Vibhavari                | BJP   | 87323 | 54.97   |
| Rathod Nitaben Babubhai       | INC   | 64881 | 40.84   |
| Chauhan Sureshbhai Chhabildas | VPP   | 2037  | 1.28    |
| Solanki Usmanbhai Ahamadbhai  | IND   | 1151  | 0.72    |
|                               | ΝΟΤΑ  | 3459  | 2.18    |