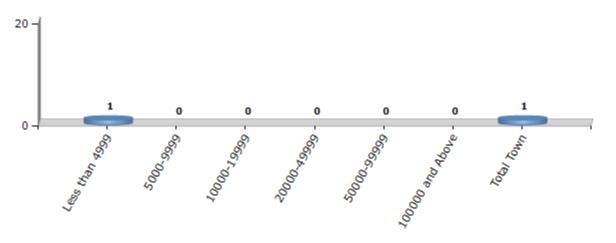

#### Number of Towns by Population Size - 2011

| Less than | 5000-9999 | 10000- | 20000- | 50000- | 100000 and | Total |
|-----------|-----------|--------|--------|--------|------------|-------|
| 4999      |           | 19999  | 49999  | 99999  | Above      | Town  |
| 1         | 0         | 0      | 0      | 0      | 0          | 1     |

Number of Towns by Population Size - 2011

indiastatelections