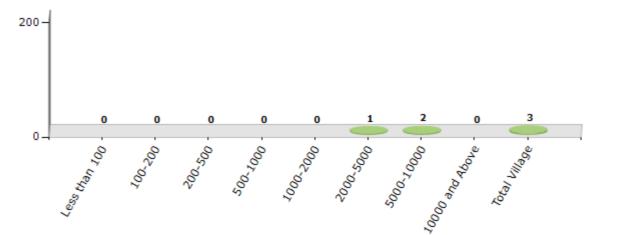

#### Number of Villages by Population Size - 2011

| Less<br>than<br>100 | 100-<br>200 | 200-<br>500 | 500-<br>1000 | 1000-<br>2000 | 2000-<br>5000 | 5000-<br>10000 | 10000<br>and<br>Above | Total<br>Village |
|---------------------|-------------|-------------|--------------|---------------|---------------|----------------|-----------------------|------------------|
| 0                   | 0           | 0           | 0            | 0             | 1             | 2              | 0                     | 3                |

Number of Villages by Population Size - 2011