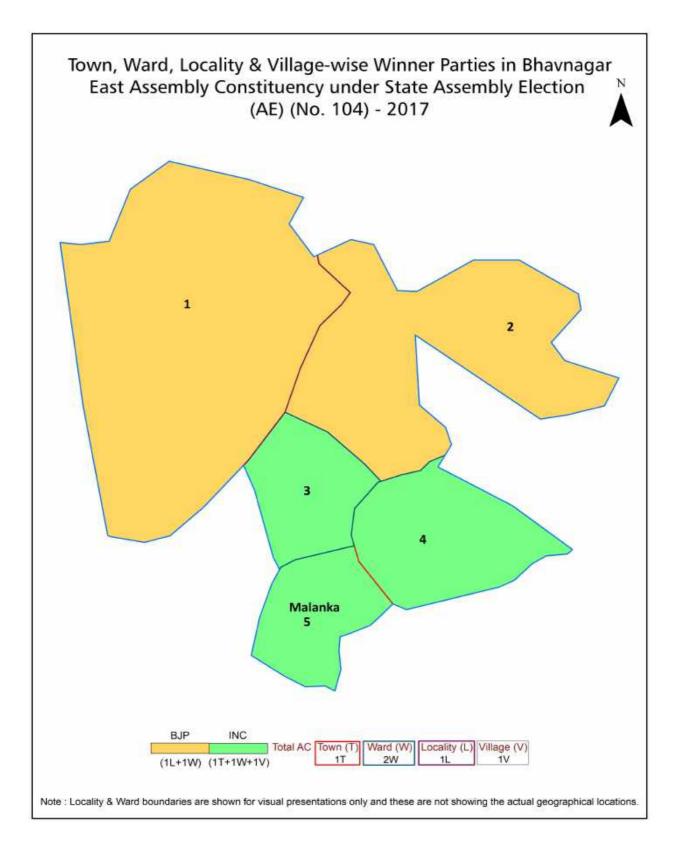

| 200-201  |
| 11  | Disclaimer                                                                                                                                                                                                                                                                                                                                                                                                                                                                | 202      |

### Location & Political Map





#### **Administrative Setup**

#### List of Village Panchayat & Intermediate Panchayat (Block) Name - 2011

| Village Name     | Village Panchayat Name | Intermediate Panchayat<br>Name |
|------------------|------------------------|--------------------------------|
| Akwada           | Akwada                 | Bhavnagar                      |
| Ruva (Part)      | Ruva (Part)            | Bhavnagar                      |
| Tarsimiya (Part) | Tarsimiya (Part)       | Bhavnagar                      |



#### Demographics

#### Number of Villages by Population Size - 2011

| Less<br>than<br>100 | 100-<br>200 | 200-<br>500 | 500-<br>1000 | 1000-<br>2000 | 2000-<br>5000 | 5000-<br>10000 | 10000<br>and<br>Above | Total<br>Village |
|---------------------|-------------|-------------|----------