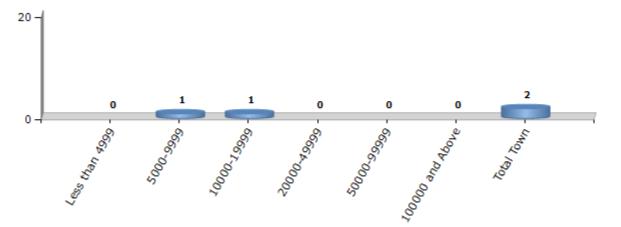

#### Number of Towns by Population Size - 2011

| Less than | 5000-9999 | 10000- | 20000- | 50000- | 100000 and | Total |
|-----------|-----------|--------|--------|--------|------------|-------|
| 4999      |           | 19999  | 49999  | 99999  | Above      | Town  |
| 0         | 1         | 1      | 0      | 0      | 0          | 2     |

#### Number of Towns by Population Size - 2011