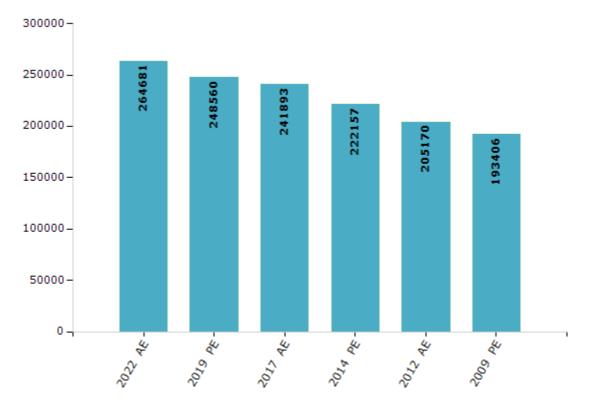

#### **Electors by Male & Female**

| Year    | Male   | Female | Others | Total  | Year    | Male | Female | Others | Total |
|---------|--------|--------|--------|--------|---------|------|--------|--------|-------|
| 2022 AE | 137566 | 127089 | 26     | 264681 | 1998 AE | -    | -      | -      | -     |
| 2019 PE | 129439 | 119094 | 27     | 248560 | 1995 AE | -    | -      | -      | -     |
| 2017 AE | 126012 | 115855 | 26     | 241893 | 1990 AE | -    | -      | -      | -     |
| 2014 PE | 116458 | 105679 | 20     | 222157 | 1985 AE | -    | -      | -      | -     |
| 2012 AE | 108130 | 97033  | 7      | 205170 | 1980 AE | -    | -      | -      | -     |
| 2009 PE | 100867 | 92539  | -      | 193406 | 1975 AE | -    | -      | -      | -     |
| 2007 AE | -      | -      | -      | -      | 1972 AE | -    | -      | -      | -     |
| 2004 PE | -      | -      | -      | -      | 1967 AE | -    | -      | -      | -     |
| 2002 AE | -      | -      | -      | -      | 1962 AE | -    | -      | -      | -     |
| 1999 PE | -      | -      | -      | -      |         |      |        |        |       |

Number of Electors

#### Note : AE : Assembly Election, PE : Assembly Segment of Parliamentary Election