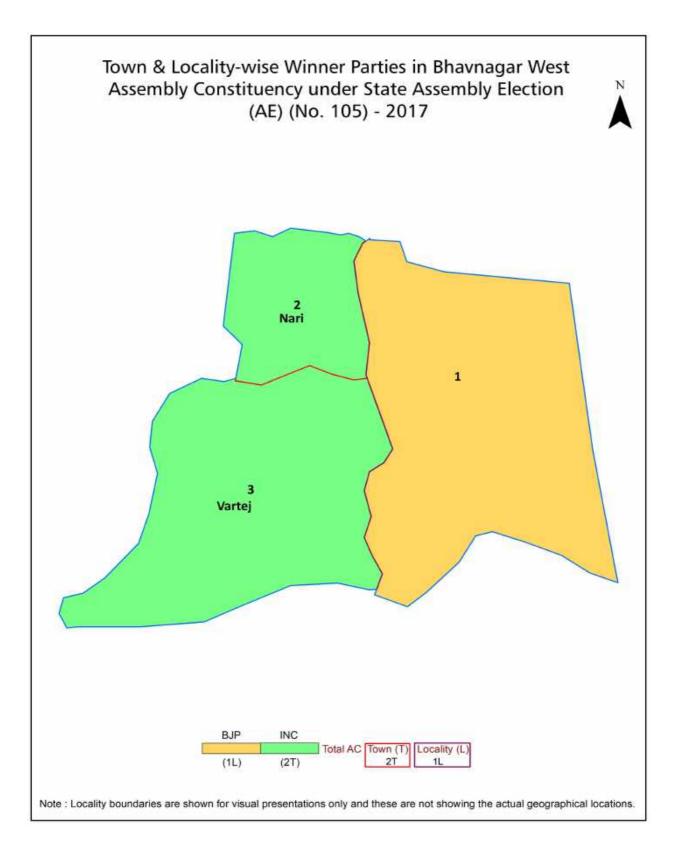

| 173      |
| 9   | Abbreviation & Sources                                                                                                                                                                                                                                                                                                      | 175-176  |
| 10  | Disclaimer                                                                                                                                                                                                                                                                                                                  | 177      |

#### Location & Political Map





#### **Demographics**

#### Number of Towns by Population Size - 2011

| Less than | 5000-9999 | 10000- | 20000- | 50000- | 100000 and | Total |
|-----------|-----------|--------|--------|--------|------------|-------|
| 4999      |           | 19999  | 49999  | 99999  | Above      | Town  |
| 0         | 1         | 1      | 0      | 0      | 0          | 2     |

#### Number of Towns by Population Size - 2011





#### **Electoral Features**

#### **Electors by Male & Female**

| Year    | Male   | Female | Others | Total  | Year    | Male | Female | Others | Total |
|---------|--------|--------|--------|--------|---------|------|--------|--------|-------|
| 2022 AE | 137566 | 127089 | 26     | 264681 | 1998 AE | -    | -      | -      | -     |
| 2019 PE | 129439 | 119094 | 27     |