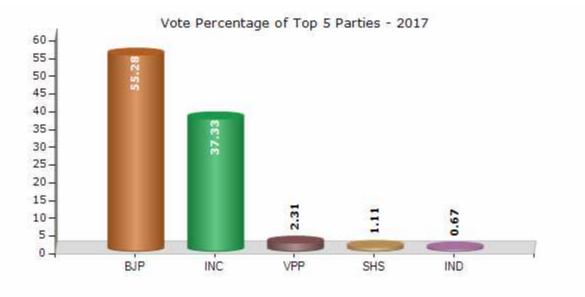

#### **Summary Result of Assembly Election - 2017**

| Candidate Name                                    | Party | Votes | Votes % |
|---------------------------------------------------|-------|-------|---------|
| Jitendrabhai Savajibhai Vaghani (Jitu<br>Vaghani) | BJP   | 83701 | 55.28   |
| Gohil Dilipsinh Ajitsinh                          | INC   | 56516 | 37.33   |
| Dharamashibhai Ramjibhai Dhapa                    | VPP   | 3501  | 2.31    |
| Makawana Sanjaybhai Maganbhai                     | SHS   | 1674  | 1.11    |
| Pankajbhai Mohanbhai Sandish                      | IND   | 1010  | 0.67    |
| Rathod Dineshbhai Lakhabhai                       | BSP   | 774   | 0.51    |
| Pathan Vajirkhan Mohabbatkhan                     | IND   | 380   | 0.25    |
| Dharaiya Nareshbhai Khimajibhai                   | IND   | 305   | 0.2     |
| Gori Sadik A.Satarbhai                            | IND   | 215   | 0.14    |
| Vegad Nathabhai Bachubhai                         | RAJPA | 140   | 0.09    |
|                                                   | NOTA  | 3190  | 2.11    |