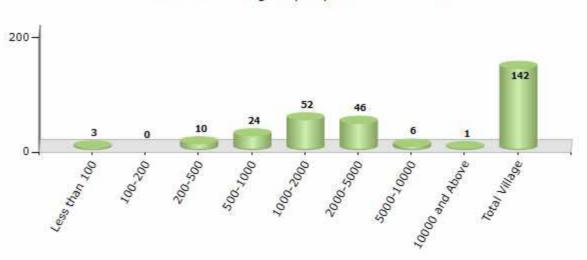

#### **Number of Villages by Population Size - 2011**

| tł | ess<br>han<br>.00 | 100-<br>200 | 200-<br>500 | 500-<br>1000 | 1000-<br>2000 | 2000-<br>5000 | 5000-<br>10000 | 10000<br>and<br>Above | Total<br>Village |
|----|-------------------|-------------|-------------|--------------|---------------|---------------|----------------|-----------------------|------------------|
|    | 3                 | 0           | 10          | 24           | 52            | 46            | 6              | 1                     | 142              |