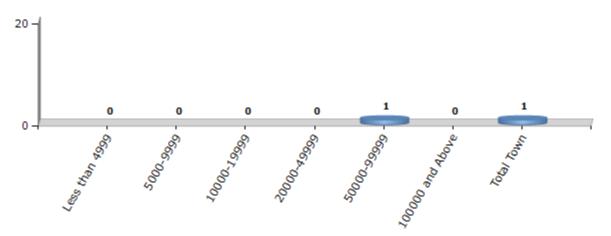

#### **Number of Towns by Population Size - 2011**

| Less than<br>4999 | 5000-9999 | 10000-<br>19999 | 20000-<br>49999 | 50000-<br>99999 | 100000 and<br>Above | Total<br>Town |
|-------------------|-----------|-----------------|-----------------|-----------------|---------------------|---------------|
| 0                 | 0         | 0               | 0               | 1               | 0                   | 1             |

Number of Towns by Population Size - 2011