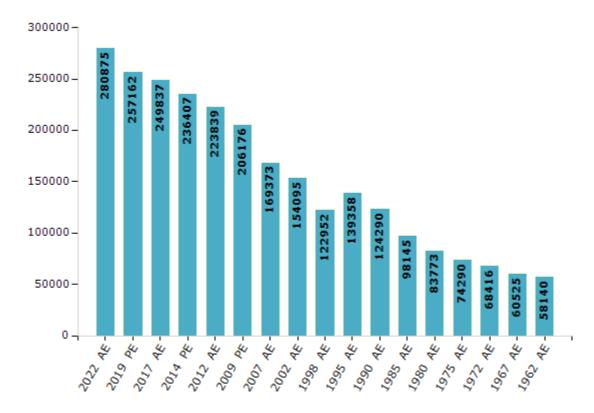

#### **Electors by Male & Female**

| Year    | Male   | Female | Others | Total  |
|---------|--------|--------|--------|--------|
| 2022 AE | 145235 | 135638 | 2      | 280875 |
| 2019 PE | 134629 | 122532 | 1      | 257162 |
| 2017 AE | 130930 | 118907 | 0      | 249837 |
| 2014 PE | 123923 | 112484 | 0      | 236407 |
| 2012 AE | 117671 | 106166 | 2      | 223839 |
| 2009 PE | 106604 | 99572  | -      | 206176 |
| 2007 AE | 86700  | 82673  | -      | 169373 |
| 2004 PE | -      | -      | -      | -      |
| 2002 AE | 79685  | 74410  | -      | 154095 |
| 1999 PE | -      | -      | -      | -      |

| Year    | Male  | Female | Others | Total  |
|---------|-------|--------|--------|--------|
| 1998 AE | 63522 | 59430  | -      | 122952 |
| 1995 AE | 70983 | 68375  | -      | 139358 |
| 1990 AE | 63293 | 60997  | -      | 124290 |
| 1985 AE | 49055 | 49090  | -      | 98145  |
| 1980 AE | 41895 | 41878  | -      | 83773  |
| 1975 AE | 37147 | 37143  | -      | 74290  |
| 1972 AE | 34589 | 33827  | -      | 68416  |
| 1967 AE | -     | -      | -      | 60525  |
| 1962 AE | -     | -      | -      | 58140  |
|         |       |        |        |        |

#### Number of Electors

Note: AE: Assembly Election, PE: Assembly Segment of Parliamentary Election