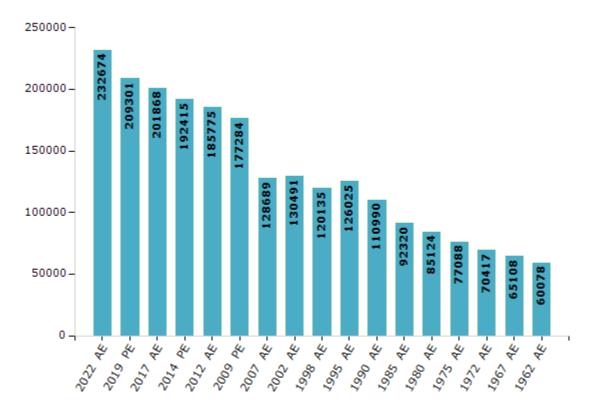

#### **Electors by Male & Female**

| Year    | Male   | Female | Others | Total  |
|---------|--------|--------|--------|--------|
| 2022 AE | 118795 | 113879 | 0      | 232674 |
| 2019 PE | 107639 | 101660 | 2      | 209301 |
| 2017 AE | 103893 | 97975  | 0      | 201868 |
| 2014 PE | 99397  | 93018  | 0      | 192415 |
| 2012 AE | 96216  | 89559  | 0      | 185775 |
| 2009 PE | 91630  | 85654  | -      | 177284 |
| 2007 AE | 66207  | 62482  | -      | 128689 |
| 2004 PE | -      | -      | -      | -      |
| 2002 AE | 66980  | 63511  | -      | 130491 |
| 1999 PE | -      | -      | -      | -      |

| Year    | Male  | Female | Others | Total  |
|---------|-------|--------|--------|--------|
| 1998 AE | 58274 | 61861  | -      | 120135 |
| 1995 AE | 65609 | 60416  | -      | 126025 |
| 1990 AE | 57825 | 53165  | -      | 110990 |
| 1985 AE | 47142 | 45178  | -      | 92320  |
| 1980 AE | 43937 | 41187  | -      | 85124  |
| 1975 AE | 39450 | 37638  | -      | 77088  |
| 1972 AE | 35976 | 34441  | -      | 70417  |
| 1967 AE | -     | -      | -      | 65108  |
| 1962 AE | -     | -      | -      | 60078  |
|         |       |        |        |        |

#### Number of Electors

Note: AE: Assembly Election, PE: Assembly Segment of Parliamentary Election