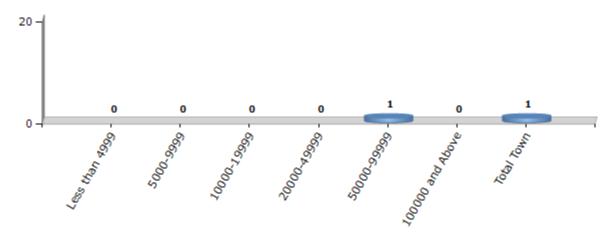

#### **Number of Towns by Population Size - 2011**

| Less than<br>4999 | 5000-9999 | 10000-<br>19999 | 20000-<br>49999 | 50000-<br>99999 | 100000 and<br>Above | Total<br>Town |
|-------------------|-----------|-----------------|-----------------|-----------------|---------------------|---------------|
| 0                 | 0         | 0               | 0               | 1               | 0                   | 1             |

Number of Towns by Population Size - 2011