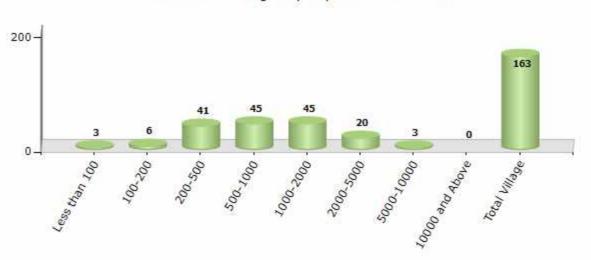

#### **Number of Villages by Population Size - 2011**

| Less<br>than<br>100 | 100-<br>200 | 200-<br>500 | 500-<br>1000 | 1000-<br>2000 | 2000-<br>5000 | 5000-<br>10000 | 10000<br>and<br>Above | Total<br>Village |
|---------------------|-------------|-------------|--------------|---------------|---------------|----------------|-----------------------|------------------|
| 3                   | 6           | 41          | 45           | 45            | 20            | 3              | 0                     | 163              |