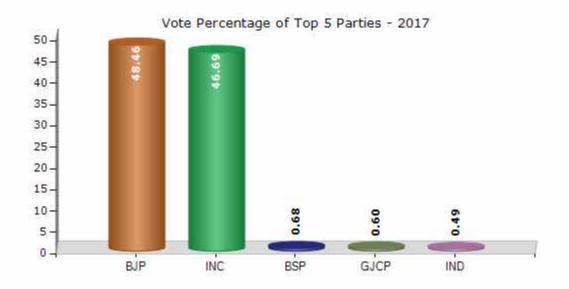

#### **Summary Result of Assembly Election - 2017**

| Candidate Name                                    | Party  | Votes | Votes % |
|---------------------------------------------------|--------|-------|---------|
| Mehta Shaileshbhai Kanaiyalal (Shailesh<br>Sotta) | ВЈР    | 77945 | 48.46   |
| Patel Siddharth Chimanbhai                        | INC    | 75106 | 46.69   |
| Madhusudan Mohanbhai Rohit                        | BSP    | 1095  | 0.68    |
| Kishorbhai Nagjibhai Patanvadiya                  | GJCP   | 959   | 0.6     |
| Navinbhai Himantbhai Rai                          | IND    | 794   | 0.49    |
| Rakesh Harilal Vasava                             | IND    | 689   | 0.43    |
| Chandubhai Hargovindbhai Bhatiya                  | IND    | 338   | 0.21    |
| Gohil Arunaben Somabhai                           | IND    | 313   | 0.19    |
| Anilbhai Kanubhai Vankar                          | IND    | 303   | 0.19    |
| Patel Ashwinbhai Antolbhai                        | AINHCP | 269   | 0.17    |
|                                                   | NOTA   | 3046  | 1.89    |