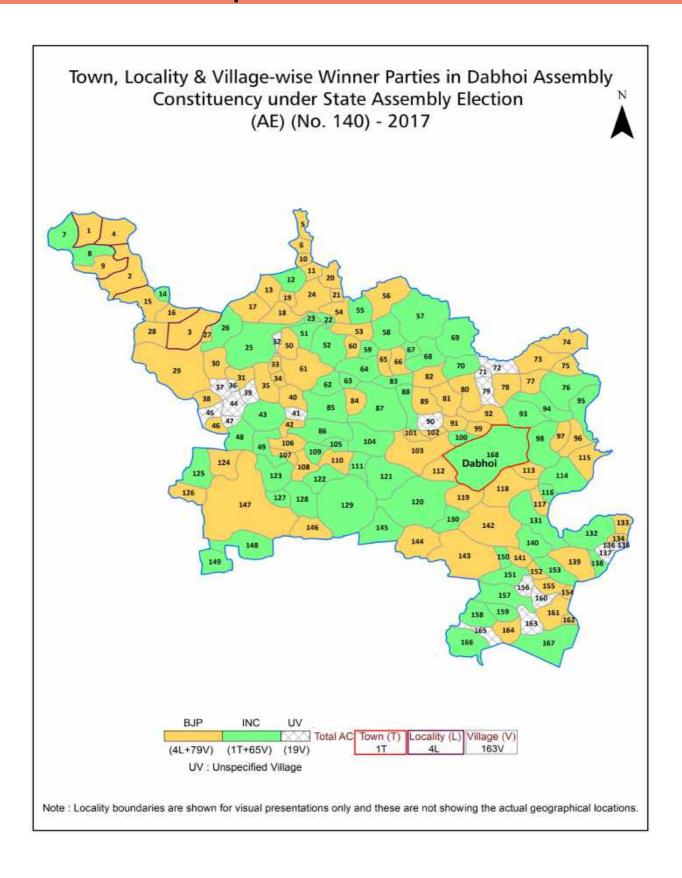

#### **Summary Result of Assembly Election - 2017**

| Candidate Name                                    | Party  | Votes | Votes % |
|---------------------------------------------------|--------|-------|---------|
| Mehta Shaileshbhai Kanaiyalal (Shailesh<br>Sotta) | ВЈР    | 77945 | 48.46   |
| Patel Siddharth Chimanbhai                        | INC    | 75106 | 46.69   |
| Madhusudan Mohanbhai Rohit                        | BSP    | 1095  | 0.68    |
| Kishorbhai Nagjibhai Patanvadiya                  | GJCP   | 959   | 0.6     |
| Navinbhai Himantbhai Rai                          | IND    | 794   | 0.49    |
| Rakesh Harilal Vasava                             | IND    | 689   | 0.43    |
| Chandubhai Hargovindbhai Bhatiya                  | IND    | 338   | 0.21    |
| Gohil Arunaben Somabhai                           | IND    | 313   | 0.19    |
| Anilbhai Kanubhai Vankar                          | IND    | 303   | 0.19    |
| Patel Ashwinbhai Antolbhai                        | AINHCP | 269   | 0.17    |
|                                                   | NOTA   | 3046  | 1.89    |