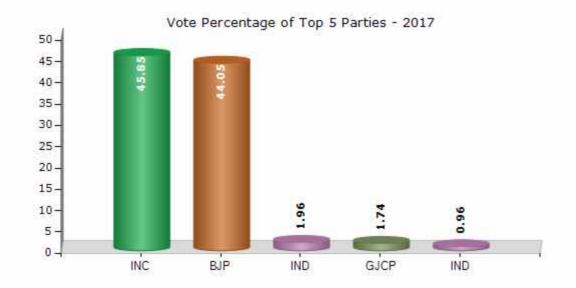

#### **Summary Result of Assembly Election - 2017**

| Candidate Name                | Party  | Votes | Votes % |
|-------------------------------|--------|-------|---------|
| Rathva Sukhrambhai Hariyabhai | INC    | 77701 | 45.85   |
| Rathva Jayantibhai Savajibhai | ВЈР    | 74649 | 44.05   |
| Rathva Surajben Bhagvatsinh   | IND    | 3314  | 1.96    |
| Rathva Gangaben Vitthalbhai   | GJCP   | 2947  | 1.74    |
| Koli Amitkumar Arvindbhai     | IND    | 1634  | 0.96    |
| Rathva Sumitraben Bharatkumar | AINHCP | 1561  | 0.92    |
| Rathva Puniyabhai Keshalabhai | IND    | 1500  | 0.89    |
|                               | NOTA   | 6155  | 3.63    |