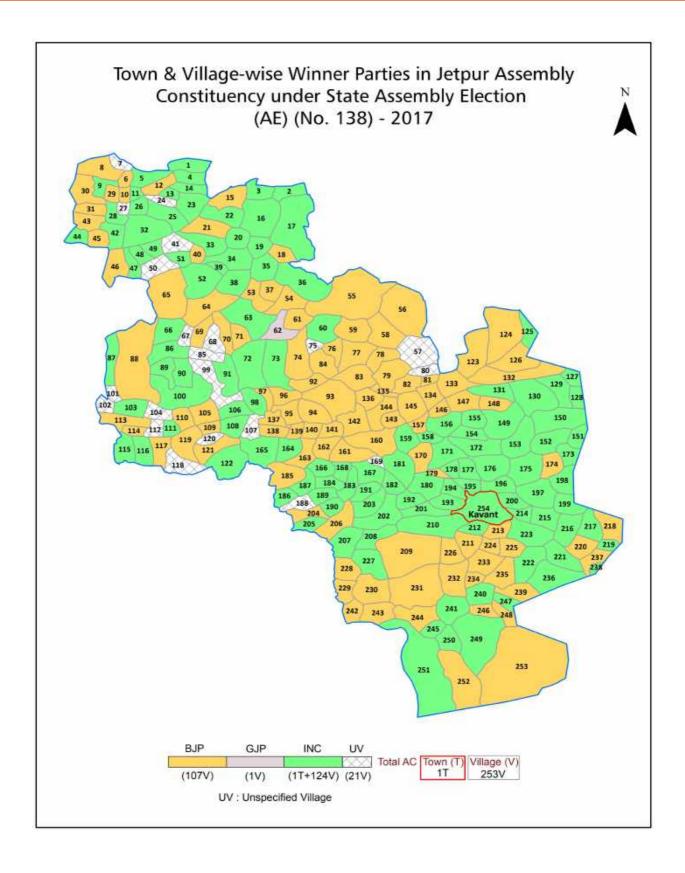

#### **Summary Result of Assembly Election - 2017**

| Candidate Name                | Party  | Votes | Votes % |
|-------------------------------|--------|-------|---------|
| Rathva Sukhrambhai Hariyabhai | INC    | 77701 | 45.85   |
| Rathva Jayantibhai Savajibhai | ВЈР    | 74649 | 44.05   |
| Rathva Surajben Bhagvatsinh   | IND    | 3314  | 1.96    |
| Rathva Gangaben Vitthalbhai   | GJCP   | 2947  | 1.74    |
| Koli Amitkumar Arvindbhai     | IND    | 1634  | 0.96    |
| Rathva Sumitraben Bharatkumar | AINHCP | 1561  | 0.92    |
| Rathva Puniyabhai Keshalabhai | IND    | 1500  | 0.89    |
|                               | NOTA   | 6155  | 3.63    |