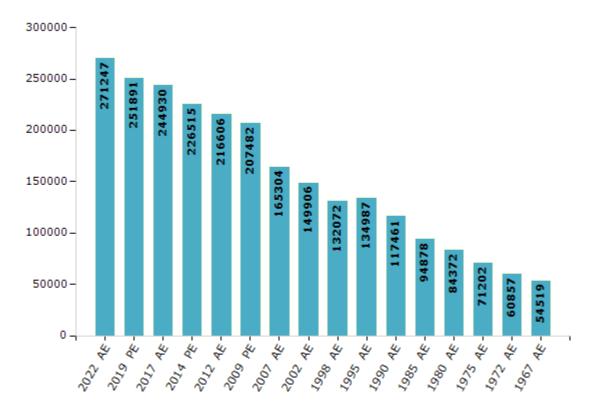

#### **Electors by Male & Female**

| Year    | Male   | Female | Others | Total  |
|---------|--------|--------|--------|--------|
| 2022 AE | 139135 | 132110 | 2      | 271247 |
| 2019 PE | 129632 | 122259 | 0      | 251891 |
| 2017 AE | 125961 | 118969 | 0      | 244930 |
| 2014 PE | 117820 | 108695 | 0      | 226515 |
| 2012 AE | 112399 | 104207 | 0      | 216606 |
| 2009 PE | 106356 | 101126 | -      | 207482 |
| 2007 AE | 84888  | 80416  | -      | 165304 |
| 2004 PE | -      | -      | -      | -      |
| 2002 AE | 77199  | 72707  | -      | 149906 |
| 1999 PE | -      | -      | -      | -      |

| Year    | Male  | Female | Others | Total  |
|---------|-------|--------|--------|--------|
| 1998 AE | 67642 | 64430  | -      | 132072 |
| 1995 AE | 69294 | 65693  | -      | 134987 |
| 1990 AE | 60909 | 56552  | -      | 117461 |
| 1985 AE | 48306 | 46572  | -      | 94878  |
| 1980 AE | 43036 | 41336  | -      | 84372  |
| 1975 AE | 36089 | 35113  | -      | 71202  |
| 1972 AE | 31031 | 29826  | -      | 60857  |
| 1967 AE | -     | -      | -      | 54519  |
| 1962 AE | -     | -      | -      | -      |
|         |       |        |        |        |

#### Number of Electors

Note: AE: Assembly Election, PE: Assembly Segment of Parliamentary Election