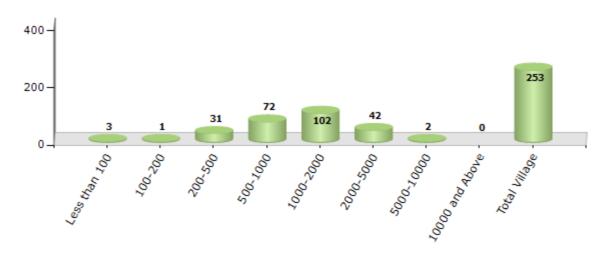

#### Number of Villages by Population Size - 2011

| Less<br>than<br>100 | 100-<br>200 | 200-<br>500 | 500-<br>1000 | 1000-<br>2000 | 2000-<br>5000 | 5000-<br>10000 | 10000<br>and<br>Above | Total<br>Village |
|---------------------|-------------|-------------|--------------|---------------|---------------|----------------|-----------------------|------------------|
| 3                   | 1           | 31          | 72           | 102           | 42            | 2              | 0                     | 253              |

Number of Villages by Population Size - 2011