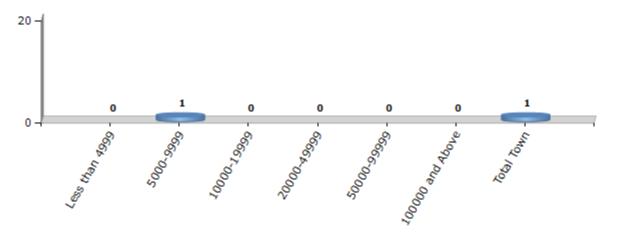

#### **Number of Towns by Population Size - 2011**

| Less than<br>4999 | 5000-9999 | 10000-<br>19999 | 20000-<br>49999 | 50000-<br>99999 | 100000 and<br>Above | Total<br>Town |
|-------------------|-----------|-----------------|-----------------|-----------------|---------------------|---------------|
| 0                 | 1         | 0               | 0               | 0               | 0                   | 1             |

Number of Towns by Population Size - 2011