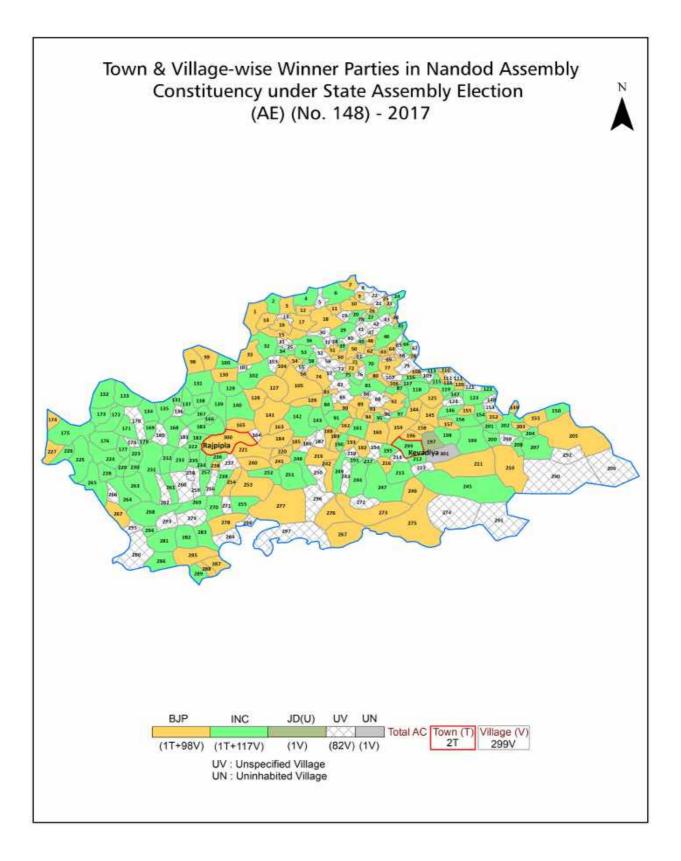

| 248-249  |
| 11  | Disclaimer                                                                                                                                                                                                                                                                                                                                                                                                                                                                                                   | 250      |

## **Location & Political Map**





## **Administrative Setup**

#### List of Village Panchayat & Intermediate Panchayat (Block) Name - 2011

| Village Name | Village Panchayat Name | Intermediate Panchayat<br>Name |
|--------------|------------------------|--------------------------------|
| Agar         | Agar                   | Tilakwada                      |
| Akteshwar    | Akteshwar              | Nandod                         |
| Akuvada      | Akuvada                | Nandod                         |
| Alampur      | Vandh                  | Tilakwada                      |
| Alva         | Alva                   | Tilakwada                      |
| Amadla       | Amadla                 | Nandod                         |
| Amaliya      | Amaliya                | Tilakwada                      |
| Amarpara