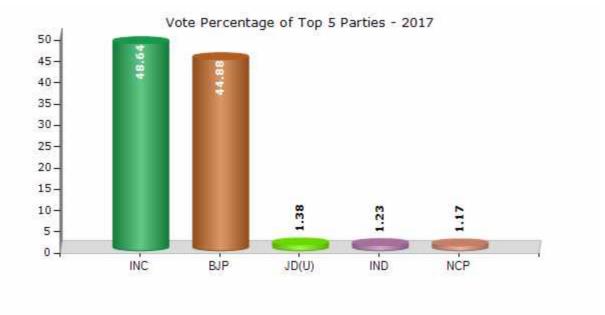

#### Summary Result of Assembly Election - 2017

| Candidate Name                 | Party | Votes | Votes % |
|--------------------------------|-------|-------|---------|
| Vasava Premsinhbhai Devjibhai  | INC   | 81849 | 48.64   |
| Tadvi Shabdasharan Bhailalbhai | ВЈР   | 75520 | 44.88   |
| Tadvi Jesangbhai Ranchhodbhai  | JD(U) | 2329  | 1.38    |
| Vasava Maheshbhai Saradbhai    | IND   | 2067  | 1.23    |
| Tadvi Bhanubhai Himmatbhai     | NCP   | 1964  | 1.17    |
| Budhabhai Chandubhai Tadvi     | IND   | 1379  | 0.82    |
| Tadvi Vijaykumar Naranbhai     | IND   | 925   | 0.55    |
|                                | NOTA  | 2244  | 1.33    |