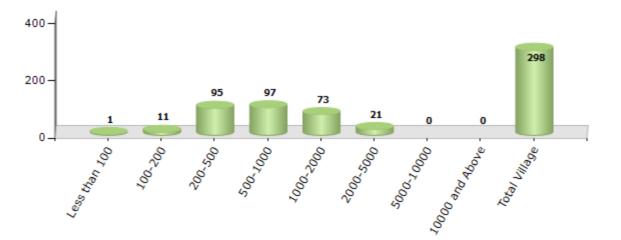

### Number of Villages by Population Size - 2011

| Less<br>than<br>100 | 100-<br>200 | 200-<br>500 | 500-<br>1000 | 1000-<br>2000 | 2000-<br>5000 | 5000-<br>10000 | 10000<br>and<br>Above | Total<br>Village |
|---------------------|-------------|-------------|--------------|---------------|---------------|----------------|-----------------------|------------------|
| 1                   | 11          | 95          | 97           | 73            | 21            | 0              | 0                     | 298              |

Number of Villages by Population Size - 2011