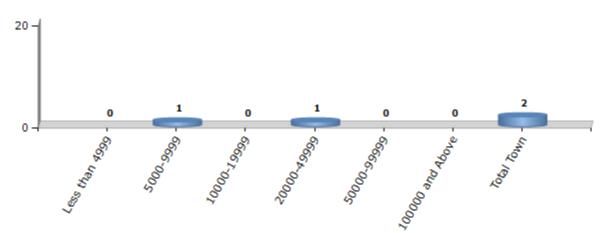

#### Number of Towns by Population Size - 2011

| Less than | 5000-9999 | 10000- | 20000- | 50000- | 100000 and | Total |
|-----------|-----------|--------|--------|--------|------------|-------|
| 4999      |           | 19999  | 49999  | 99999  | Above      | Town  |
| 0         | 1         | 0      | 1      | 0      | 0          | 2     |

Number of Towns by Population Size - 2011