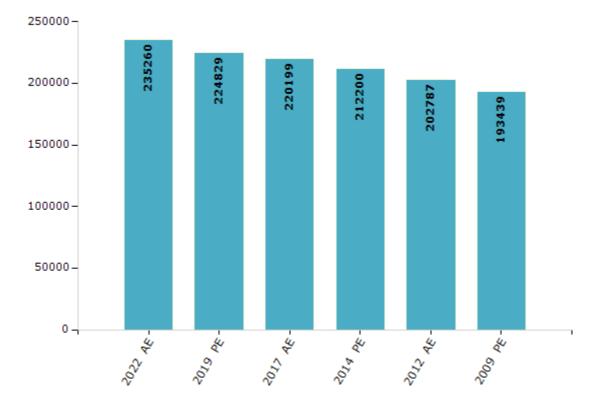

#### **Electors by Male & Female**

| Year    | Male   | Female | Others | Total  | Year    | Male | Female | Others | Total |
|---------|--------|--------|--------|--------|---------|------|--------|--------|-------|
| 2022 AE | 119607 | 115651 | 2      | 235260 | 1998 AE | -    | -      | -      | -     |
| 2019 PE | 115433 | 109395 | 1      | 224829 | 1995 AE | -    | -      | -      | -     |
| 2017 AE | 113304 | 106890 | 5      | 220199 | 1990 AE | -    | -      | -      | -     |
| 2014 PE | 109823 | 102377 | 0      | 212200 | 1985 AE | -    | -      | -      | -     |
| 2012 AE | 105338 | 97449  | 0      | 202787 | 1980 AE | -    | -      | -      | -     |
| 2009 PE | 100395 | 93044  | -      | 193439 | 1975 AE | -    | -      | -      | -     |
| 2007 AE | -      | -      | -      | -      | 1972 AE | -    | -      | -      | -     |
| 2004 PE | -      | -      | -      | -      | 1967 AE | -    | -      | -      | -     |
| 2002 AE | -      | -      | -      | -      | 1962 AE | -    | -      | -      | -     |
| 1999 PE | -      | -      | -      | -      |         |      |        |        |       |

Number of Electors

Note : AE : Assembly Election, PE : Assembly Segment of Parliamentary Election