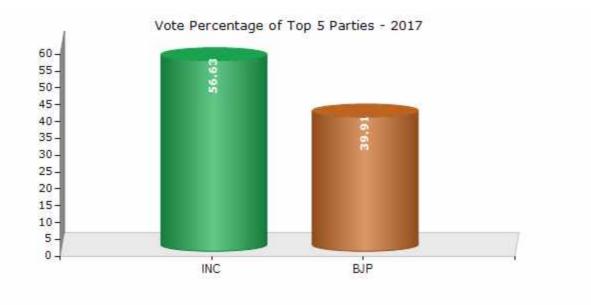

#### Summary Result of Assembly Election - 2017

| Candidate Name               | Party | Votes | Votes % |
|------------------------------|-------|-------|---------|
| Katara Bhaveshbhai Babubhai  | INC   | 86077 | 56.63   |
| Bhuriya Maheshbhai Somjibhai | BJP   | 60667 | 39.91   |
|                              | ΝΟΤΑ  | 5265  | 3.46    |