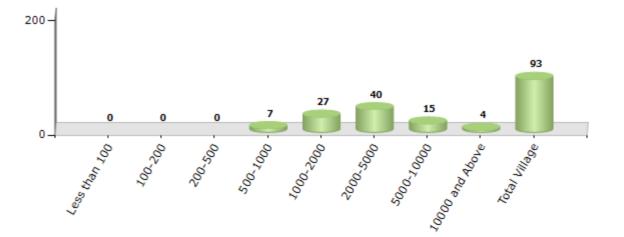

#### Number of Villages by Population Size - 2011

| Less<br>than<br>100 | 100-<br>200 | 200-<br>500 | 500-<br>1000 | 1000-<br>2000 | 2000-<br>5000 | 5000-<br>10000 | 10000<br>and<br>Above | Total<br>Village |
|---------------------|-------------|-------------|--------------|---------------|---------------|----------------|-----------------------|------------------|
| 0                   | 0           | 0           | 7            | 27            | 40            | 15             | 4                     | 93               |

Number of Villages by Population Size - 2011