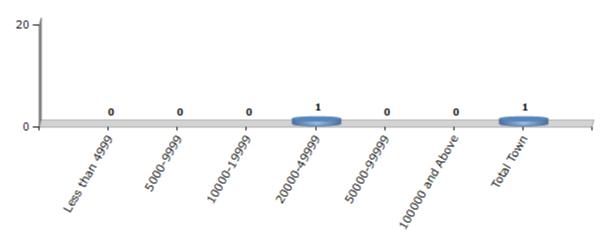

#### Number of Towns by Population Size - 2011

| Less than | 5000-9999 | 10000- | 20000- | 50000- | 100000 and | Total |
|-----------|-----------|--------|--------|--------|------------|-------|
| 4999      |           | 19999  | 49999  | 99999  | Above      | Town  |
| 0         | 0         | 0      | 1      | 0      | 0          | 1     |

Number of Towns by Population Size - 2011