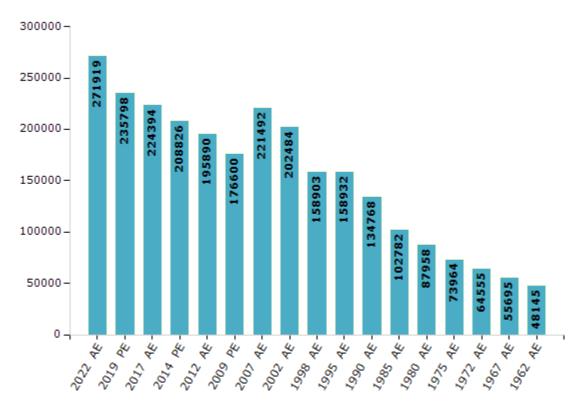

#### **Electors by Male & Female**

| Year    | Male   | Female | Others | Total  | Year    | Male  | Female | Others | Total  |
|---------|--------|--------|--------|--------|---------|-------|--------|--------|--------|
| 2022 AE | 136215 | 135700 | 4      | 271919 | 1998 AE | 79544 | 79359  | -      | 158903 |
| 2019 PE | 119138 | 116660 | 0      | 235798 | 1995 AE | 79570 | 79362  | -      | 158932 |
| 2017 AE | 113461 | 110933 | 0      | 224394 | 1990 AE | 67835 | 66933  | -      | 134768 |
| 2014 PE | 105402 | 103424 | 0      | 208826 | 1985 AE | 51477 | 51305  | -      | 102782 |
| 2012 AE | 99137  | 96753  | 0      | 195890 | 1980 AE | 43840 | 44118  | -      | 87958  |
| 2009 PE | 88673  | 87927  | -      | 176600 | 1975 AE | 36953 | 37011  | -      | 73964  |
| 2007 AE | 111103 | 110389 | -      | 221492 | 1972 AE | 32355 | 32200  | -      | 64555  |
| 2004 PE | -      | -      | -      | -      | 1967 AE | -     | -      | -      | 55695  |
| 2002 AE | 100905 | 101579 | -      | 202484 | 1962 AE | -     | -      | -      | 48145  |
| 1999 PE | -      | -      | -      | -      |         |       |        |        |        |

Number of Electors

Note : AE : Assembly Election, PE : Assembly Segment of Parliamentary Election