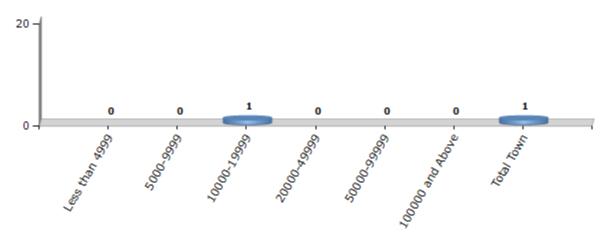

#### **Number of Towns by Population Size - 2011**

| Less than | 5000-9999 | 10000- | 20000- | 50000- | 100000 and | Total |
|-----------|-----------|--------|--------|--------|------------|-------|
| 4999      |           | 19999  | 49999  | 99999  | Above      | Town  |
| 0         | 0         | 1      | 0      | 0      | 0          | 1     |