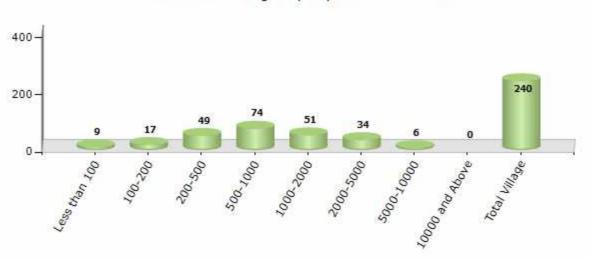

#### **Number of Villages by Population Size - 2011**

| Less<br>than<br>100 | 100-<br>200 | 200-<br>500 | 500-<br>1000 | 1000-<br>2000 | 2000-<br>5000 | 5000-<br>10000 | 10000<br>and<br>Above | Total<br>Village |
|---------------------|-------------|-------------|--------------|---------------|---------------|----------------|-----------------------|------------------|
| 9                   | 17          | 49          | 74           | 51            | 34            | 6              | 0                     | 240              |