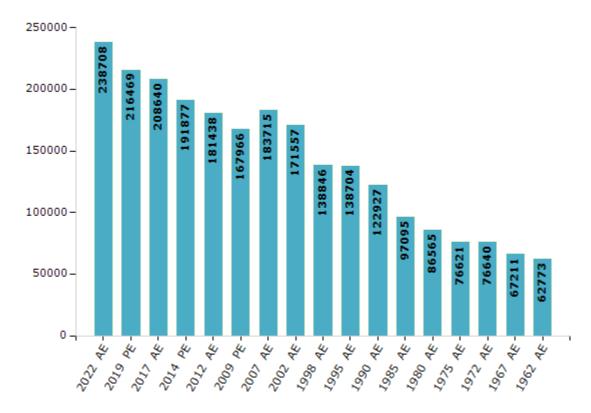

#### **Electors by Male & Female**

| Year    | Male   | Female | Others | Total  |
|---------|--------|--------|--------|--------|
| 2022 AE | 121697 | 117004 | 7      | 238708 |
| 2019 PE | 111251 | 105214 | 4      | 216469 |
| 2017 AE | 107397 | 101240 | 3      | 208640 |
| 2014 PE | 99793  | 92084  | 0      | 191877 |
| 2012 AE | 94478  | 86960  | 0      | 181438 |
| 2009 PE | 87025  | 80941  | -      | 167966 |
| 2007 AE | 94928  | 88787  | -      | 183715 |
| 2004 PE | -      | -      | -      | -      |
| 2002 AE | 88591  | 82966  | -      | 171557 |
| 1999 PE | -      | -      | -      | -      |

| Year    | Male  | Female | Others | Total  |
|---------|-------|--------|--------|--------|
| 1998 AE | 71481 | 67365  | -      | 138846 |
| 1995 AE | 71396 | 67308  | -      | 138704 |
| 1990 AE | 63574 | 59353  | -      | 122927 |
| 1985 AE | 49051 | 48044  | -      | 97095  |
| 1980 AE | 43321 | 43244  | -      | 86565  |
| 1975 AE | 38719 | 37902  | -      | 76621  |
| 1972 AE | 39101 | 37539  | -      | 76640  |
| 1967 AE | -     | -      | -      | 67211  |
| 1962 AE | -     | -      | -      | 62773  |
|         |       |        |        |        |