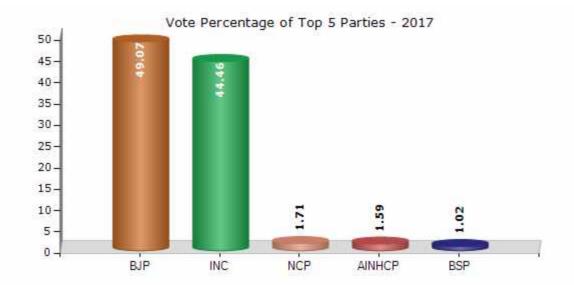

#### **Summary Result of Assembly Election - 2017**

| Candidate Name                                    | Party  | Votes | Votes % |
|---------------------------------------------------|--------|-------|---------|
| Dindor Kuberbhai Mansukhbhai                      | ВЈР    | 68362 | 49.07   |
| Damor Gendalbhai Motibhai                         | INC    | 61938 | 44.46   |
| Valavai Rajendrakumar Babalbhai (Raju<br>Valavai) | NCP    | 2378  | 1.71    |
| Vagadiya Yogeshbhai Masurbhai                     | AINHCP | 2219  | 1.59    |
| Bariya Ramabhai Kohyabhai                         | BSP    | 1416  | 1.02    |
|                                                   | NOTA   | 3009  | 2.16    |