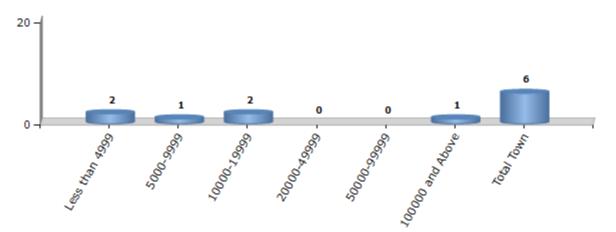

#### Number of Towns by Population Size - 2011

| Less than | י 5000-9999 | 10000- | 20000- | 50000- | 100000 and | Total |
|-----------|-------------|--------|--------|--------|------------|-------|
| 4999      |             | 19999  | 49999  | 99999  | Above      | Town  |
| 2         | 1           | 2      | 0      | 0      | 1          | 6     |

Number of Towns by Population Size - 2011