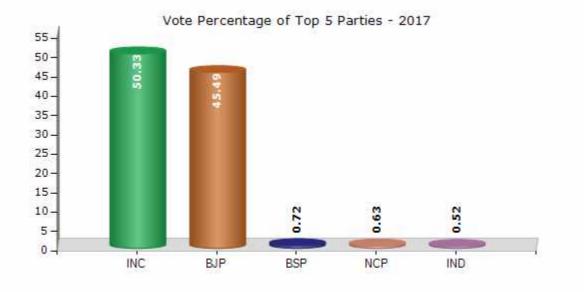

#### Summary Result of Assembly Election - 2017

| Candidate Name                      | Party | Votes | Votes % |
|-------------------------------------|-------|-------|---------|
| Baldevji Chanduji Thakor            | INC   | 82886 | 50.33   |
| Dr.Atulbhai K. Patel                | BJP   | 74921 | 45.49   |
| Mahendrasheel Somabhai Upasak       | BSP   | 1183  | 0.72    |
| Thakor Karsanji Maganji             | NCP   | 1033  | 0.63    |
| Makwana Anilkumar Somabhai          | IND   | 853   | 0.52    |
| Vyas Vishnu Prasad Chhotalal        | IND   | 575   | 0.35    |
| Oza Ajitaben Vitthalbhai            | ASAPA | 278   | 0.17    |
| Patel Satishkumar Rameshbhai        | IND   | 255   | 0.15    |
| Patel Rajnikant Ambalal (Bachubhai) | IND   | 190   | 0.12    |
|                                     | NOTA  | 2515  | 1.53    |