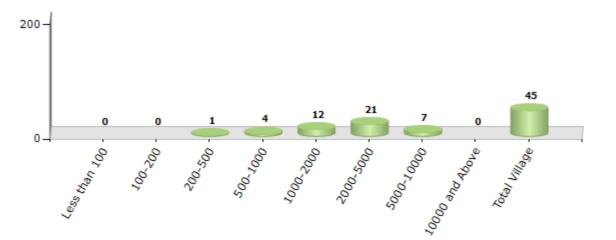

#### Number of Villages by Population Size - 2011

| Less<br>than<br>100 | 100-<br>200 | 200-<br>500 | 500-<br>1000 | 1000-<br>2000 | 2000-<br>5000 | 5000-<br>10000 | 10000<br>and<br>Above | Total<br>Village |
|---------------------|-------------|-------------|--------------|---------------|---------------|----------------|-----------------------|------------------|
| 0                   | 0           | 1           | 4            | 12            | 21            | 7              | 0                     | 45               |

Number of Villages by Population Size - 2011