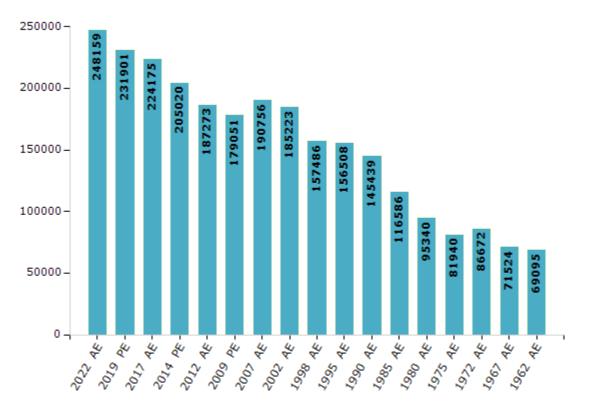

#### **Electors by Male & Female**

| Year    | Male   | Female | Others | Total  | Year    | Male  | Female | Others | Total  |
|---------|--------|--------|--------|--------|---------|-------|--------|--------|--------|
| 2022 AE | 127532 | 120624 | 3      | 248159 | 1998 AE | 79703 | 77783  | -      | 157486 |
| 2019 PE | 119354 | 112542 | 5      | 231901 | 1995 AE | 79135 | 77373  | -      | 156508 |
| 2017 AE | 115720 | 108453 | 2      | 224175 | 1990 AE | 73468 | 71971  | -      | 145439 |
| 2014 PE | 106672 | 98342  | 6      | 205020 | 1985 AE | 58793 | 57793  | -      | 116586 |
| 2012 AE | 97281  | 89987  | 5      | 187273 | 1980 AE | 48233 | 47107  | -      | 95340  |
| 2009 PE | 91665  | 87386  | -      | 179051 | 1975 AE | 41236 | 40704  | -      | 81940  |
| 2007 AE | 96949  | 93807  | -      | 190756 | 1972 AE | 43349 | 43323  | -      | 86672  |
| 2004 PE | -      | -      | -      | -      | 1967 AE | -     | -      | -      | 71524  |
| 2002 AE | 93565  | 91658  | -      | 185223 | 1962 AE | -     | -      | -      | 69095  |
| 1999 PE | -      | -      | -      | -      |         |       |        |        |        |

Number of Electors

#### Note : AE : Assembly Election, PE : Assembly Segment of Parliamentary Election