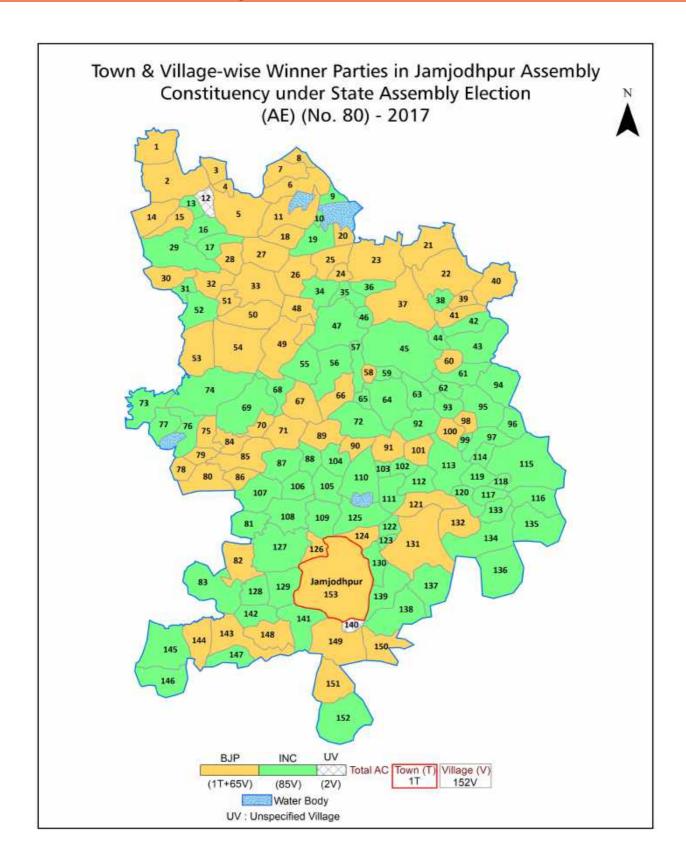

| 229-230  |  |  |  |  |
| 11  | Disclaimer                                                                                                                                                                                                                                                                                                                                                                                                                                              | 231      |  |  |  |  |

# **Location & Political Map**



# **Administrative Setup**

## List of Village Panchayat & Intermediate Panchayat (Block) Name - 2011

| Village Name    | Village Panchayat Name | Intermediate Panchayat<br>Name |
|-----------------|------------------------|--------------------------------|
| Ambardi Bhupat  | Ambardi Bhupat         | Jamjodhpur                     |
| Ambardi Deri    | Ambardi Deri           | Jamjodhpur                     |
| Ambardi Jam     | Ambardi Jam            | Jamjodhpur                     |
| Ambardi Meghpar | Ambardi Meghpar        | Jamjodhpur                     |
| Ambardi Mevasa  | Ambardi Mevasa         | Jamjodhpur                     |
| Amrapar         | Amrapar                | Jamjodhpur                     |
| Apia            | Apia                   | Lalpur