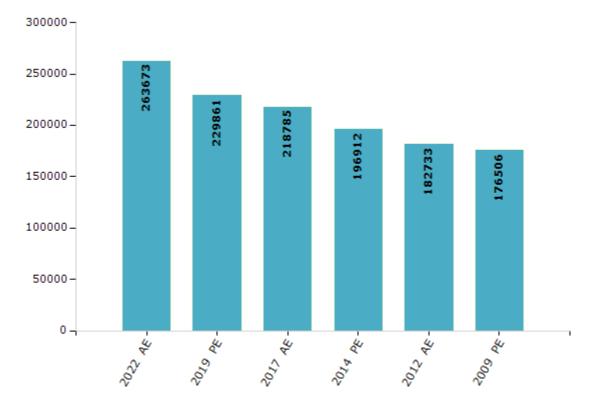

#### **Electors by Male & Female**

| Year    | Male   | Female | Others | Total  | Year    | Male | Female | Others | Total |
|---------|--------|--------|--------|--------|---------|------|--------|--------|-------|
| 2022 AE | 134952 | 128720 | 1      | 263673 | 1998 AE | -    | -      | -      | -     |
| 2019 PE | 118768 | 111091 | 2      | 229861 | 1995 AE | -    | -      | -      | -     |
| 2017 AE | 113754 | 105031 | 0      | 218785 | 1990 AE | -    | -      | -      | -     |
| 2014 PE | 102850 | 94062  | 0      | 196912 | 1985 AE | -    | -      | -      | -     |
| 2012 AE | 95540  | 87193  | 0      | 182733 | 1980 AE | -    | -      | -      | -     |
| 2009 PE | 91445  | 85061  | -      | 176506 | 1975 AE | -    | -      | -      | -     |
| 2007 AE | -      | -      | -      | -      | 1972 AE | -    | -      | -      | -     |
| 2004 PE | -      | -      | -      | -      | 1967 AE | -    | -      | -      | -     |
| 2002 AE | -      | -      | -      | -      | 1962 AE | -    | -      | -      | -     |
| 1999 PE | -      | -      | -      | -      |         |      |        |        |       |

Number of Electors

Note : AE : Assembly Election, PE : Assembly Segment of Parliamentary Election