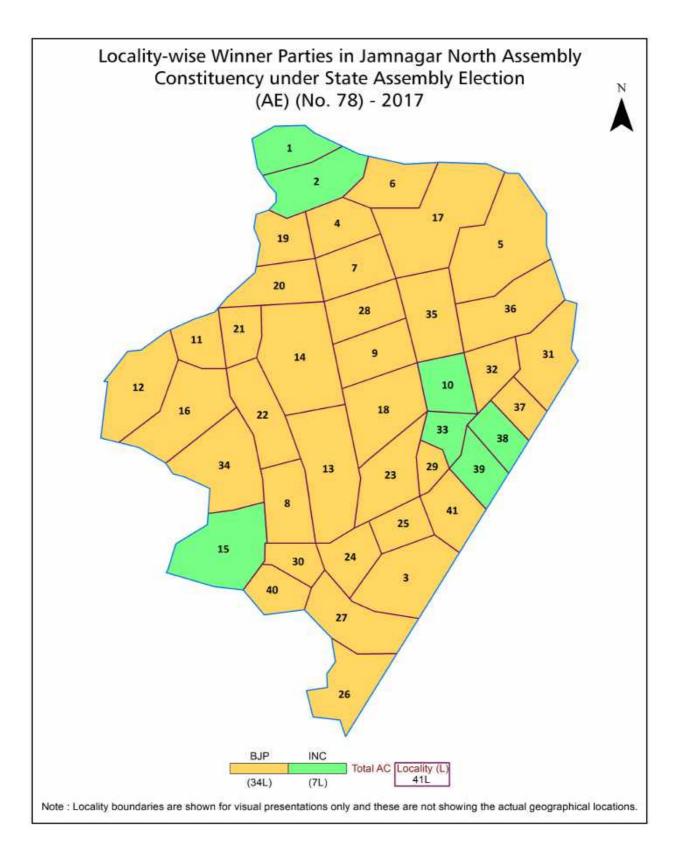

| 161      |
| 9   | Abbreviation & Sources                                                                                                                                                                                                                                                                                                      | 163-164  |
| 10  | Disclaimer                                                                                                                                                                                                                                                                                                                  | 165      |

### Location & Political Map





#### **Electoral Features**

#### **Electors by Male & Female**

| Year    | Male   | Female | Others | Total  | Year    | Male | Female | Others | Total |
|---------|--------|--------|--------|--------|---------|------|--------|--------|-------|
| 2022 AE | 134952 | 128720 | 1      | 263673 | 1998 AE | -    | -      | -      | -     |
| 2019 PE | 118768 | 111091 | 2      | 229861 | 1995 AE | -    | -      | -      | -     |
| 2017 AE | 113754 | 105031 | 0      | 218785 | 1990 AE | -    | -      | -      | -     |
| 2014 PE | 102850 | 94062  | 0      | 196912 | 1985 AE | -    | -      | -      | -     |
| 2012 AE | 95540  | 87193  | 0      | 182733 | 1980 AE | -    | -      | -      | -     |
| 2009 PE | 91445  | 85061  | -      | 176506 | 1975 AE | -    | -      | -      | -     |
| 2