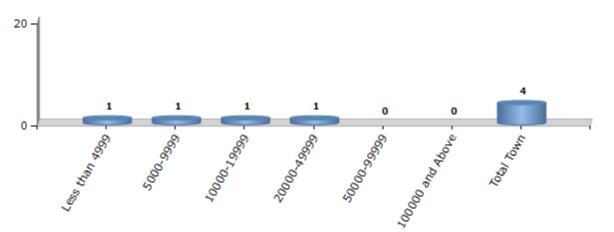

#### Number of Towns by Population Size - 2011

| Less than | 5000-9999 | 10000- | 20000- | 50000- | 100000 and | Total |
|-----------|-----------|--------|--------|--------|------------|-------|
| 4999      |           | 19999  | 49999  | 99999  | Above      | Town  |
| 1         | 1         | 1      | 1      | 0      | 0          | 4     |

Number of Towns by Population Size - 2011

indiastatelections