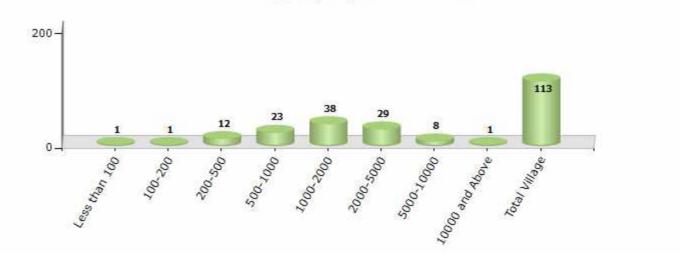

#### Number of Villages by Population Size - 2011

| Less<br>than<br>100 | 100-<br>200 | 200-<br>500 | 500-<br>1000 | 1000-<br>2000 | 2000-<br>5000 | 5000-<br>10000 | 10000<br>and<br>Above | Total<br>Village |
|---------------------|-------------|-------------|--------------|---------------|---------------|----------------|-----------------------|------------------|
| 1                   | 1           | 12          | 23           | 38            | 29            | 8              | 1                     | 113              |

Number of Villages by Population Size - 2011