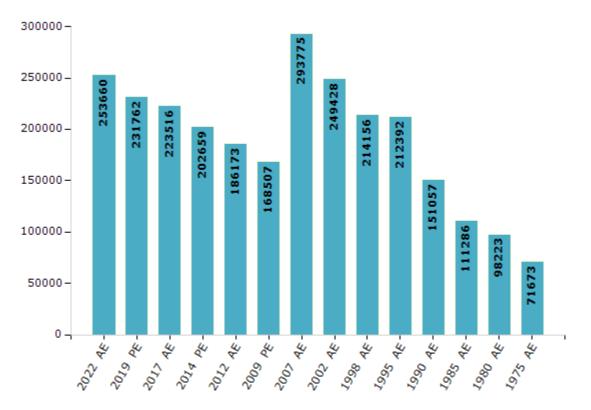

#### **Electors by Male & Female**

| Year    | Male   | Female | Others | Total  | Year    | Male   | Female | Others | Total  |
|---------|--------|--------|--------|--------|---------|--------|--------|--------|--------|
| 2022 AE | 130243 | 123417 | 0      | 253660 | 1998 AE | 112585 | 101571 | -      | 214156 |
| 2019 PE | 120216 | 111546 | 0      | 231762 | 1995 AE | 111641 | 100751 | -      | 212392 |
| 2017 AE | 116911 | 106605 | 0      | 223516 | 1990 AE | 78224  | 72833  | -      | 151057 |
| 2014 PE | 107217 | 95442  | 0      | 202659 | 1985 AE | 56620  | 54666  | -      | 111286 |
| 2012 AE | 98961  | 87212  | 0      | 186173 | 1980 AE | 49642  | 48581  | -      | 98223  |
| 2009 PE | 87744  | 80763  | -      | 168507 | 1975 AE | 36381  | 35292  | -      | 71673  |
| 2007 AE | 152069 | 141706 | -      | 293775 | 1972 AE | -      | -      | -      | -      |
| 2004 PE | -      | -      | -      | -      | 1967 AE | -      | -      | -      | -      |
| 2002 AE | 129451 | 119977 | -      | 249428 | 1962 AE | -      | -      | -      | -      |
| 1999 PE | -      | -      | -      | -      |         |        |        |        |        |

Number of Electors

#### Note : AE : Assembly Election, PE : Assembly Segment of Parliamentary Election