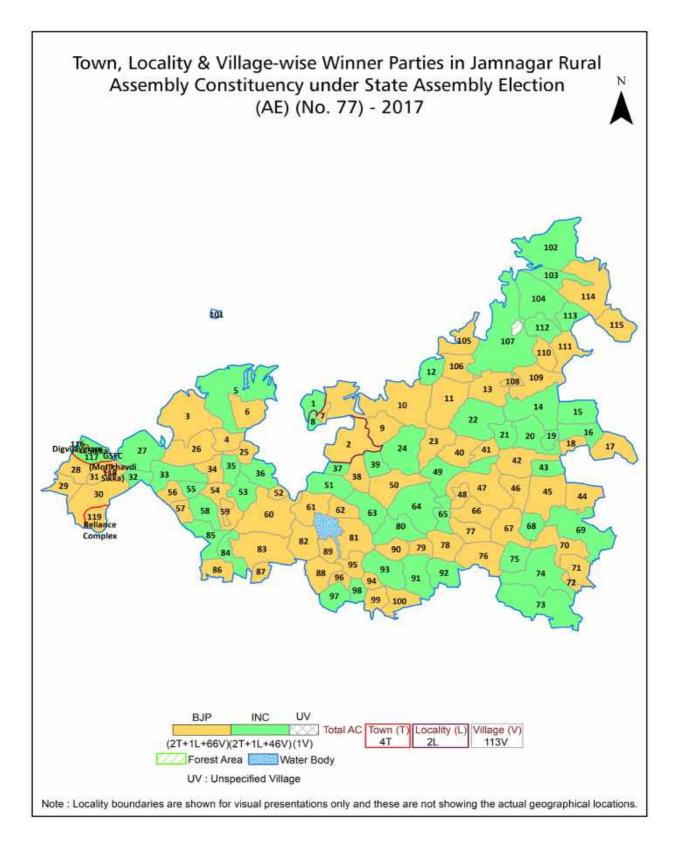

| 221-222  |
| 11  | Disclaimer                                                                                                                                                                                                                                                                                                                                                                                                                                                                                                   | 223      |

### **Location & Political Map**





#### **Administrative Setup**

#### List of Village Panchayat & Intermediate Panchayat (Block) Name - 2011

| Village Name      | Village Panchayat Name | Intermediate Panchayat<br>Name |
|-------------------|------------------------|--------------------------------|
| Alia              | Alia                   | Jamnagar                       |
| Amra              | Amra                   | Jamnagar                       |
| Anada             | Anada                  | Jodiya                         |
| Bada              | Bada                   | Jamnagar                       |
| Badanpar (Jodiya) | Badanpar (Jodiya)      | Jodiya                         |
| Balachadi         | Balachadi              | Jodiya                         |
| Balambhdi         | Balambhdi              | J