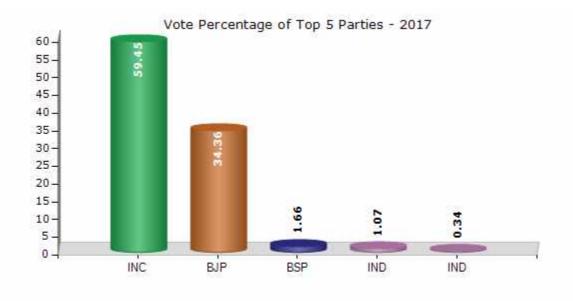

#### **Summary Result of Assembly Election - 2017**

| Candidate Name                       | Party  | Votes | Votes % |
|--------------------------------------|--------|-------|---------|
| Musadiya Pravinbhai Narashibhai      | INC    | 78085 | 59.45   |
| Ghaiyada Muljibhai Dayabhai          | ВЈР    | 45134 | 34.36   |
| Sondarva Damjibhai Najabhai          | BSP    | 2185  | 1.66    |
| Singal Mavjibhai Manjibhai           | IND    | 1408  | 1.07    |
| Vaghela Gautambhai Mangabhai         | IND    | 445   | 0.34    |
| Makwana Ashokbhai (Kali) Pinakinbhai | AINHCP | 408   | 0.31    |
| Khara Devjibhai Alabhai              | IND    | 334   | 0.25    |
| Padhiyar Laljibhai Karabhai          | RPI    | 332   | 0.25    |
| Dipakbhai Nathabhai Vaghela          | IND    | 284   | 0.22    |
|                                      | NOTA   | 2736  | 2.08    |