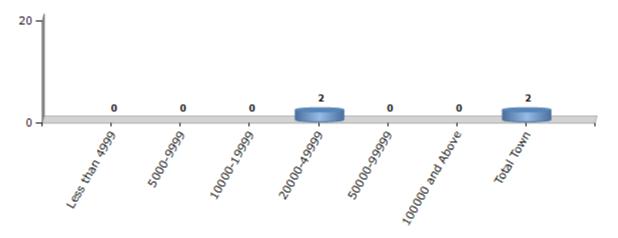

#### **Number of Towns by Population Size - 2011**

| Less than<br>4999 | 5000-9999 | 10000-<br>19999 | 20000-<br>49999 | 50000-<br>99999 | 100000 and<br>Above | Total<br>Town |
|-------------------|-----------|-----------------|-----------------|-----------------|---------------------|---------------|
| 0                 | 0         | 0               | 2               | 0               | 0                   | 2             |