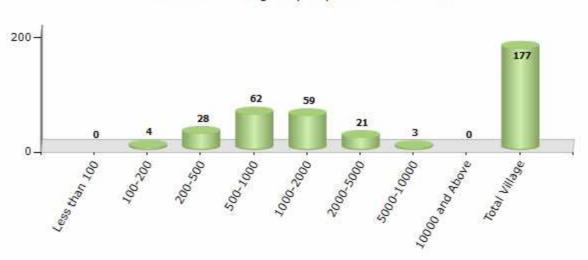

#### **Number of Villages by Population Size - 2011**

| Less<br>than<br>100 | 100-<br>200 | 200-<br>500 | 500-<br>1000 | 1000-<br>2000 | 2000-<br>5000 | 5000-<br>10000 | 10000<br>and<br>Above | Total<br>Village |
|---------------------|-------------|-------------|--------------|---------------|---------------|----------------|-----------------------|------------------|
| 0                   | 4           | 28          | 62           | 59            | 21            | 3              | 0                     | 177              |