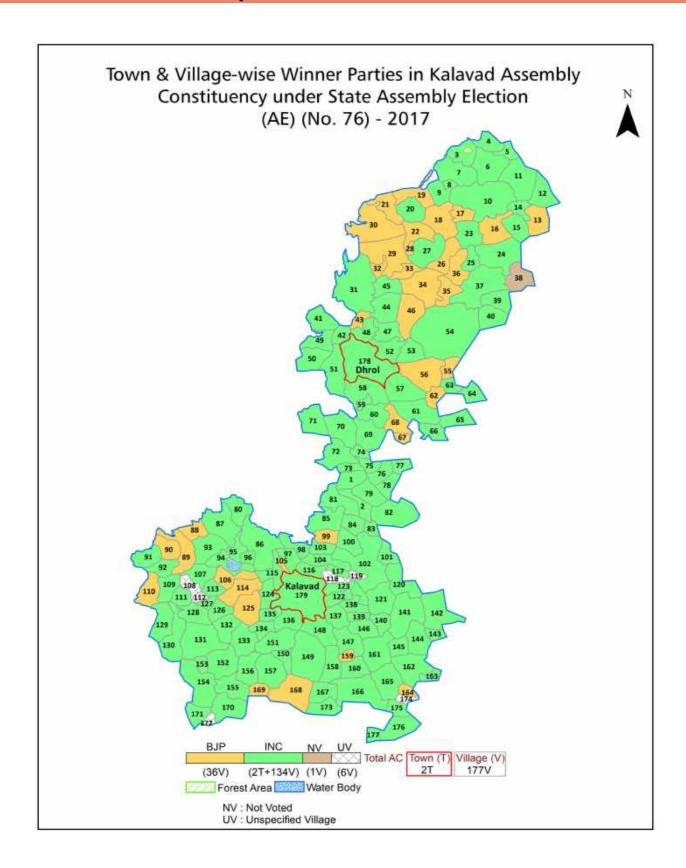

| 247-248  |  |  |  |
| 11  | Disclaimer                                                                                                                                                                                                                                                                                                                                                                                                                                              | 249      |  |  |  |

### **Location & Political Map**



#### **Administrative Setup**

#### List of Village Panchayat & Intermediate Panchayat (Block) Name - 2011

| Village Name       | Village Panchayat Name | Intermediate Panchayat<br>Name |
|--------------------|------------------------|--------------------------------|
| Ambala             | Ambala                 | Jodiya                         |
| Amran              | Amran                  | Jodiya                         |
| Anandpar           | Anandpar               | Kalavad                        |
| Arala              | Arala                  | Kalavad                        |
| Badanpar (Amran)   | Badanpar (Amran)       | Jodiya                         |
| Balambha           | Balambha               | Jodiya                         |
| Balambhadi         | Balambhadi