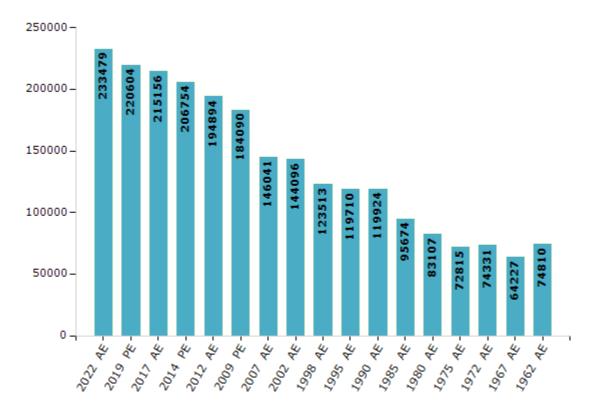

#### **Electors by Male & Female**

| Year    | Male   | Female | Others | Total  |
|---------|--------|--------|--------|--------|
| 2022 AE | 120373 | 113104 | 2      | 233479 |
| 2019 PE | 114877 | 105725 | 2      | 220604 |
| 2017 AE | 112486 | 102668 | 2      | 215156 |
| 2014 PE | 108169 | 98583  | 2      | 206754 |
| 2012 AE | 102713 | 92180  | 1      | 194894 |
| 2009 PE | 94756  | 89334  | -      | 184090 |
| 2007 AE | 75014  | 71027  | -      | 146041 |
| 2004 PE | -      | -      | -      | -      |
| 2002 AE | 73938  | 70158  | -      | 144096 |
| 1999 PE | -      | -      | -      | -      |

| Year    | Male  | Female | Others | Total  |
|---------|-------|--------|--------|--------|
| 1998 AE | 62505 | 61008  | -      | 123513 |
| 1995 AE | 60819 | 58891  | -      | 119710 |
| 1990 AE | 61332 | 58592  | -      | 119924 |
| 1985 AE | 48099 | 47575  | -      | 95674  |
| 1980 AE | 41488 | 41619  | -      | 83107  |
| 1975 AE | 36214 | 36601  | -      | 72815  |
| 1972 AE | 37152 | 37179  | -      | 74331  |
| 1967 AE | -     | -      | -      | 64227  |
| 1962 AE | -     | -      | -      | 74810  |
|         |       |        |        |        |

#### Number of Electors

Note: AE: Assembly Election, PE: Assembly Segment of Parliamentary Election