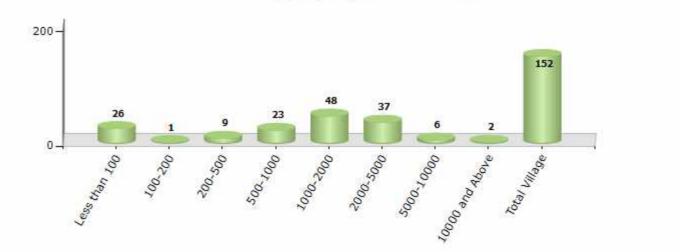

#### Number of Villages by Population Size - 2011

| Less<br>than<br>100 | 100-<br>200 | 200-<br>500 | 500-<br>1000 | 1000-<br>2000 | 2000-<br>5000 | 5000-<br>10000 | 10000<br>and<br>Above | Total<br>Village |
|---------------------|-------------|-------------|--------------|---------------|---------------|----------------|-----------------------|------------------|
| 26                  | 1           | 9           | 23           | 48            | 37            | 6              | 2                     | 152              |

Number of Villages by Population Size - 2011