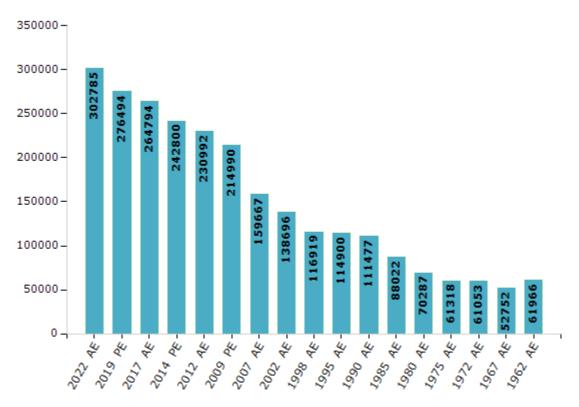

#### **Electors by Male & Female**

| Year    | Male   | Female | Others | Total  | Year    | Male  | Female | Others | Total  |
|---------|--------|--------|--------|--------|---------|-------|--------|--------|--------|
| 2022 AE | 154746 | 148031 | 8      | 302785 | 1998 AE | 58494 | 58425  | -      | 116919 |
| 2019 PE | 142746 | 133740 | 8      | 276494 | 1995 AE | 57492 | 57408  | -      | 114900 |
| 2017 AE | 137392 | 127397 | 5      | 264794 | 1990 AE | 56582 | 54895  | -      | 111477 |
| 2014 PE | 126973 | 115819 | 8      | 242800 | 1985 AE | 44366 | 43656  | -      | 88022  |
| 2012 AE | 120806 | 110174 | 12     | 230992 | 1980 AE | 35122 | 35165  | -      | 70287  |
| 2009 PE | 110309 | 104681 | -      | 214990 | 1975 AE | 30772 | 30546  | -      | 61318  |
| 2007 AE | 81463  | 78204  | -      | 159667 | 1972 AE | 30363 | 30690  | -      | 61053  |
| 2004 PE | -      | -      | -      | -      | 1967 AE | -     | -      | -      | 52752  |
| 2002 AE | 70142  | 68554  | -      | 138696 | 1962 AE | -     | -      | -      | 61966  |
| 1999 PE | -      | -      | -      | -      |         |       |        |        |        |

#### Note : AE : Assembly Election, PE : Assembly Segment of Parliamentary Election