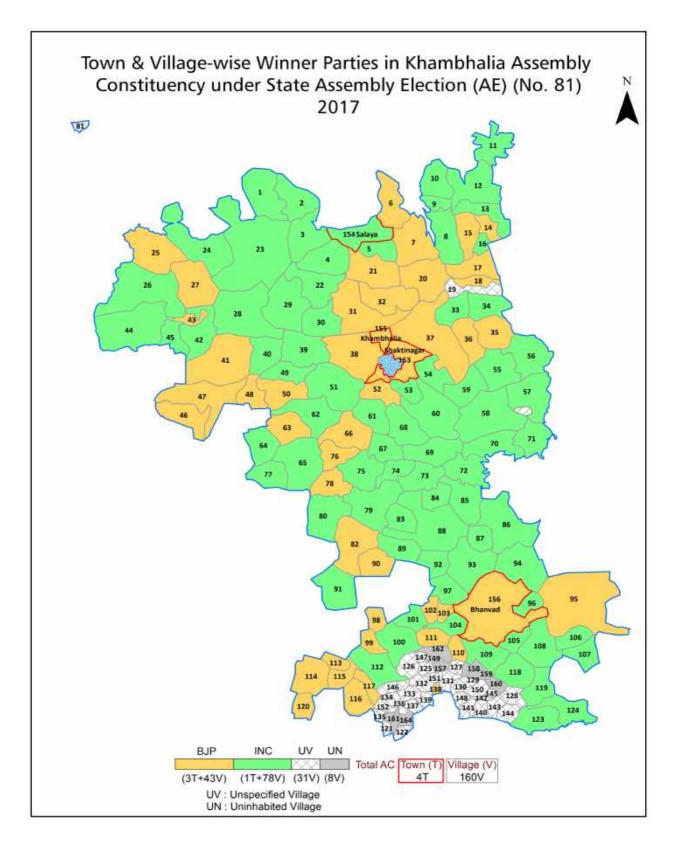

| 259-260  |  |  |  |  |
| 11  | Disclaimer                                                                                                                                                                                                                                                                                                                                                                                                                                                                | 261      |  |  |  |  |

#### **Location & Political Map**





#### **Administrative Setup**

#### List of Village Panchayat & Intermediate Panchayat (Block) Name - 2011

| Village Name  | Village Panchayat Name | Intermediate Panchayat<br>Name |
|---------------|------------------------|--------------------------------|
| Abhpara Nes   | Uninhabited            | Bhanvad                        |
| Ajad Tapu     | Ajad Tapu              | Khambhalia                     |
| Ambaliyara    | Ambaliyara             | Bhanvad                        |
| Ambardi       | Ambardi                | Khambhalia                     |
| Ambardi       | Ambardi                | Bhanvad                        |
| Amrachhella   | Uninhabited            | Bhanvad                        |
| Bado Nes      | Uninhabited            | Bhanvad                        |
| Ba