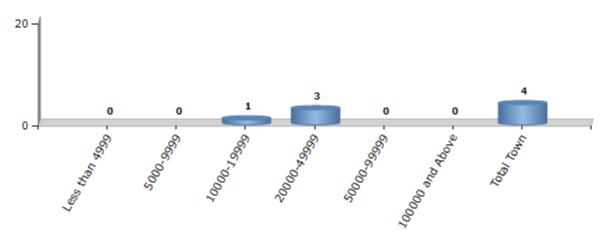

#### Number of Towns by Population Size - 2011

| Less than | 5000-9999 | 10000- | 20000- | 50000- | 100000 and | Total |
|-----------|-----------|--------|--------|--------|------------|-------|
| 4999      |           | 19999  | 49999  | 99999  | Above      | Town  |
| 0         | 0         | 1      | 3      | 0      | 0          | 4     |

Number of Towns by Population Size - 2011

indiastatelections