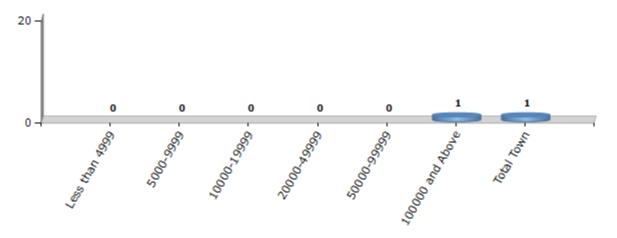

#### **Number of Towns by Population Size - 2011**

| Less than<br>4999 | 5000-9999 | 10000-<br>19999 | 20000-<br>49999 | 50000-<br>99999 | 100000 and<br>Above | Total<br>Town |
|-------------------|-----------|-----------------|-----------------|-----------------|---------------------|---------------|
| 0                 | 0         | 0               | 0               | 0               | 1                   | 1             |

Number of Towns by Population Size - 2011