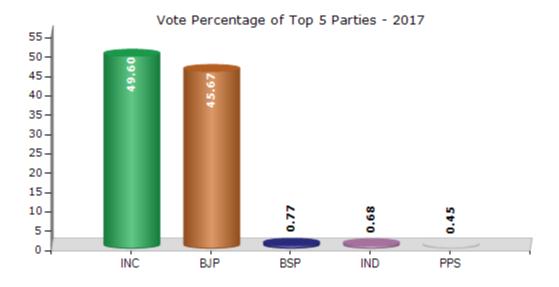

#### **Summary Result of Assembly Election - 2017**

| Candidate Name                   | Party  | Votes | Votes % |
|----------------------------------|--------|-------|---------|
| Joshi Bhikhabhai Galabhai        | INC    | 76850 | 49.6    |
| Mashru Mahendrabhai Liladharbhai | ВЈР    | 70766 | 45.67   |
| Chovatiya Dhanajibhai Jasmatbhai | BSP    | 1194  | 0.77    |
| Hareshkumar Manubhai Sardhara    | IND    | 1052  | 0.68    |
| Chavada Dharmendrabhai Gokalbhai | PPS    | 697   | 0.45    |
| Vasoya Rameshbhai Gokalbhai      | IND    | 514   | 0.33    |
| Noyada Abubhai Tarmamdbhai       | IND    | 302   | 0.19    |
| Vaghera Kirit Nanjibhai          | BMUP   | 299   | 0.19    |
| Raninga Bharat Pragajibhai       | AINHCP | 251   | 0.16    |
| Dhivare Daxaben Subhashbhai      | AKHP   | 238   | 0.15    |
| Jigneshbhai Babubhai Rakholiya   | SVPP   | 236   | 0.15    |
| Dalasaniya Bharatbhai Muljibhai  | IND    | 223   | 0.14    |
| Pathar Sanjaybhai Vallabhbhai    | RKEP   | 177   | 0.11    |
| Indrajitsinh Surendrasinh Rathod | IND    | 157   | 0.1     |
|                                  | NOTA   | 1980  | 1.28    |