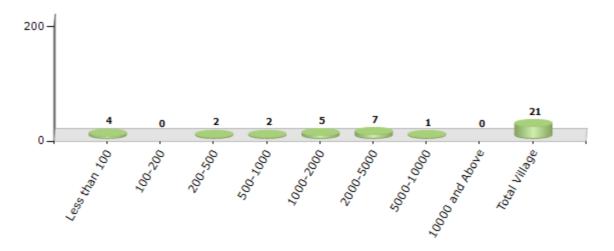

#### Number of Villages by Population Size - 2011

| Less<br>than<br>100 | 100-<br>200 | 200-<br>500 | 500-<br>1000 | 1000-<br>2000 | 2000-<br>5000 | 5000-<br>10000 | 10000<br>and<br>Above | Total<br>Village |
|---------------------|-------------|-------------|--------------|---------------|---------------|----------------|-----------------------|------------------|
| 4                   | 0           | 2           | 2            | 5             | 7             | 1              | 0                     | 21               |

Number of Villages by Population Size - 2011