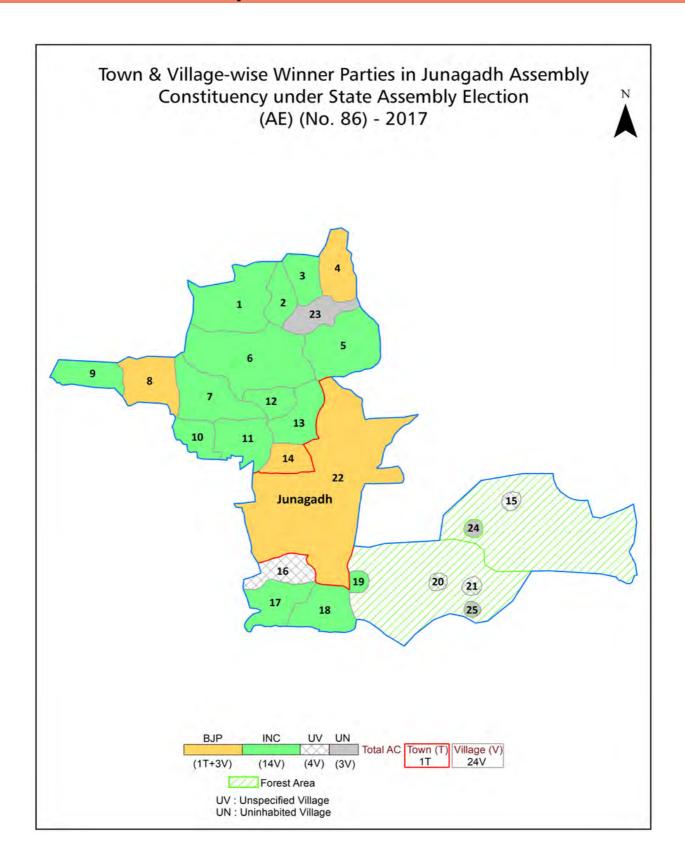

| 232-233  |
| 11  | Disclaimer                                                                                                                                                                                                                                                                                                                                                                                                                                              | 234      |

### **Location & Political Map**



#### **Administrative Setup**

#### List of Village Panchayat & Intermediate Panchayat (Block) Name - 2011

| Village Name | Village Panchayat Name | Intermediate Panchayat<br>Name |
|--------------|------------------------|--------------------------------|
| Ambaliya     | Ambaliya               | Junagadh                       |
| Bordevi      | Uninhabited            | Junagadh                       |
| Datar Hills  | Uninhabited            | Junagadh                       |
| Galiyavada   | Galiyavada             | Junagadh                       |
| Girnar Hills | Girnar Hills           | Junagadh                       |
| Goladhar     | Goladhar               | Junagadh                       |
| Ivnagar      | Ivnagar                | Junagadh                       |
| Jhalansar