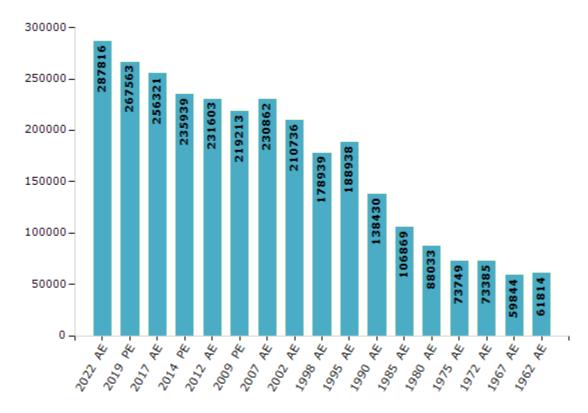

#### **Electors by Male & Female**

| Year    | Male   | Female | Others | Total  |
|---------|--------|--------|--------|--------|
| 2022 AE | 148030 | 139771 | 15     | 287816 |
| 2019 PE | 138221 | 129329 | 13     | 267563 |
| 2017 AE | 132786 | 123525 | 10     | 256321 |
| 2014 PE | 122317 | 113622 | 0      | 235939 |
| 2012 AE | 120741 | 110862 | 0      | 231603 |
| 2009 PE | 113214 | 105999 | -      | 219213 |
| 2007 AE | 118801 | 112061 | -      | 230862 |
| 2004 PE | -      | -      | -      | -      |
| 2002 AE | 108983 | 101753 | -      | 210736 |
| 1999 PE | -      | -      | -      | -      |

| Year    | Male  | Female | Others | Total  |
|---------|-------|--------|--------|--------|
| 1998 AE | 93213 | 85726  | -      | 178939 |
| 1995 AE | 98115 | 90823  | -      | 188938 |
| 1990 AE | 72275 | 66155  | -      | 138430 |
| 1985 AE | 55404 | 51465  | -      | 106869 |
| 1980 AE | 45101 | 42932  | -      | 88033  |
| 1975 AE | 37479 | 36270  | -      | 73749  |
| 1972 AE | 36888 | 36497  | -      | 73385  |
| 1967 AE | -     | -      | -      | 59844  |
| 1962 AE | -     | -      | -      | 61814  |
|         |       |        |        |        |

#### Number of Electors

Note: AE: Assembly Election, PE: Assembly Segment of Parliamentary Election