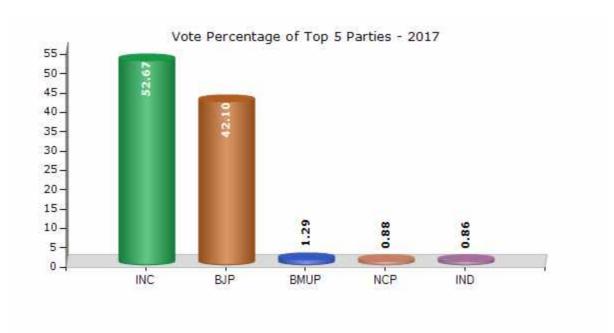

#### **Summary Result of Assembly Election - 2017**

| Candidate Name               | Party  | Votes | Votes % |
|------------------------------|--------|-------|---------|
| Mohanlal Malabhai Vala       | INC    | 72408 | 52.67   |
| Vadher Rambhai Mepabhai      | ВЈР    | 57873 | 42.1    |
| Vinodbhai Khimabhai Solanki  | BMUP   | 1780  | 1.29    |
| Vala Lalitkumar Madhubhai    | NCP    | 1211  | 0.88    |
| Vadhel Malabhai Tejabhai     | IND    | 1176  | 0.86    |
| Vadhel Jagdishbhai Nathabhai | AINHCP | 632   | 0.46    |
|                              | NOTA   | 2385  | 1.73    |