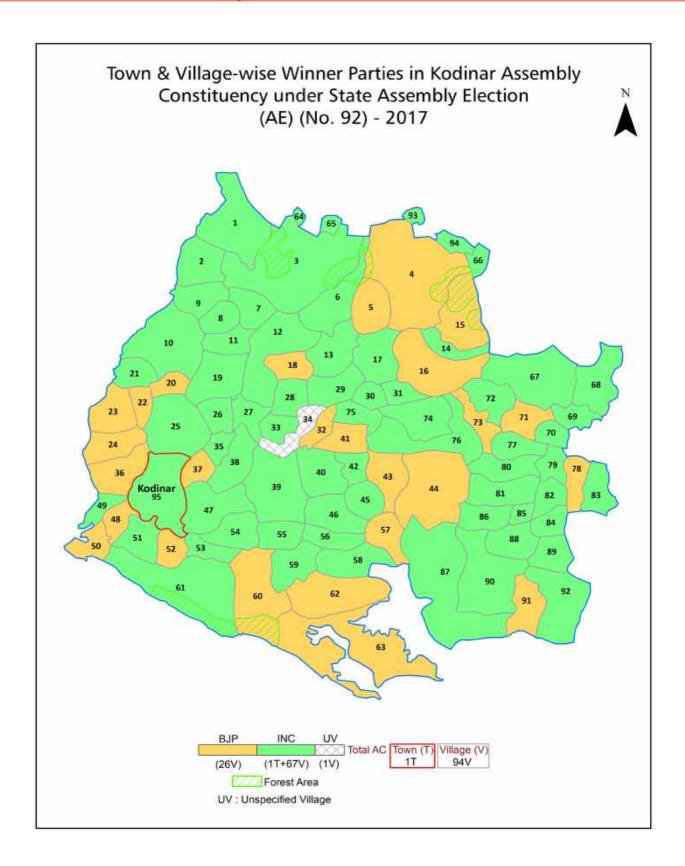

| 217-218  |
| 11  | Disclaimer                                                                                                                                                                                                                                                                                                                                                                                                                                                                               | 219      |

# **Location & Political Map**



# **Administrative Setup**

## List of Village Panchayat & Intermediate Panchayat (Block) Name - 2011

| Village Name    | Village Panchayat Name | Intermediate Panchayat<br>Name |
|-----------------|------------------------|--------------------------------|
| Adpokar         | Adpokar                | Kodinar                        |
| Advi            | Advi                   | Kodinar                        |
| Alidar          | Alidar                 | Kodinar                        |
| Ambavad         | Ambavad                | Una                            |
| Anandpur        | Anandpur               | Kodinar                        |
| Ankolali        | Ankolali               | Una                            |
| Arithiya        | Arithiya               | Kodinar