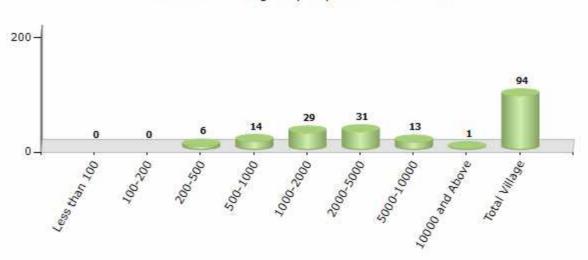

#### **Number of Villages by Population Size - 2011**

| Less<br>than<br>100 | 100-<br>200 | 200-<br>500 | 500-<br>1000 | 1000-<br>2000 | 2000-<br>5000 | 5000-<br>10000 | 10000<br>and<br>Above | Total<br>Village |
|---------------------|-------------|-------------|--------------|---------------|---------------|----------------|-----------------------|------------------|
| 0                   | 0           | 6           | 14           | 29            | 31            | 13             | 1                     | 94               |