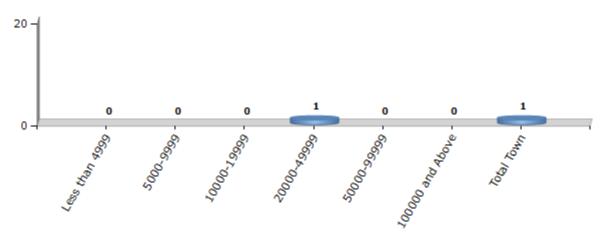

#### **Number of Towns by Population Size - 2011**

| Less than | 5000-9999 | 10000- | 20000- | 50000- | 100000 and | Total |
|-----------|-----------|--------|--------|--------|------------|-------|
| 4999      |           | 19999  | 49999  | 99999  | Above      | Town  |
| 0         | 0         | 0      | 1      | 0      | 0          | 1     |

Number of Towns by Population Size - 2011