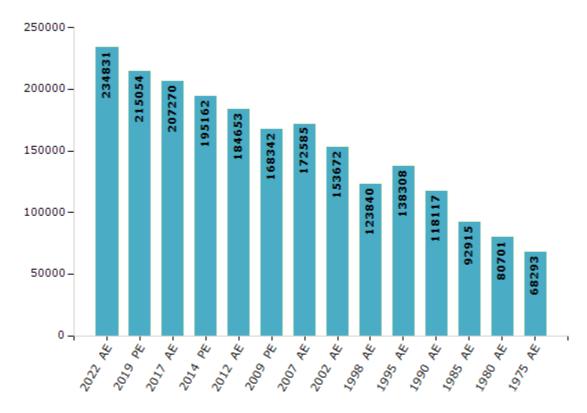

#### **Electors by Male & Female**

| Year    | Male   | Female | Others | Total  |
|---------|--------|--------|--------|--------|
| 2022 AE | 119817 | 115014 | 0      | 234831 |
| 2019 PE | 110802 | 104251 | 1      | 215054 |
| 2017 AE | 106997 | 100273 | 0      | 207270 |
| 2014 PE | 100801 | 94361  | 0      | 195162 |
| 2012 AE | 95350  | 89303  | 0      | 184653 |
| 2009 PE | 85460  | 82882  | -      | 168342 |
| 2007 AE | 87221  | 85364  | -      | 172585 |
| 2004 PE | -      | -      | -      | -      |
| 2002 AE | 78870  | 74802  | -      | 153672 |
| 1999 PE | -      | -      | -      | -      |

| Year    | Male  | Female | Others | Total  |
|---------|-------|--------|--------|--------|
| 1998 AE | 62515 | 61325  | -      | 123840 |
| 1995 AE | 70052 | 68256  | -      | 138308 |
| 1990 AE | 59449 | 58668  | -      | 118117 |
| 1985 AE | 46617 | 46298  | -      | 92915  |
| 1980 AE | 40361 | 40340  | -      | 80701  |
| 1975 AE | 34186 | 34107  | -      | 68293  |
| 1972 AE | -     | -      | -      | -      |
| 1967 AE | -     | -      | -      | -      |
| 1962 AE | -     | -      | -      | -      |
|         |       |        |        |        |

#### Number of Electors

Note: AE: Assembly Election, PE: Assembly Segment of Parliamentary Election