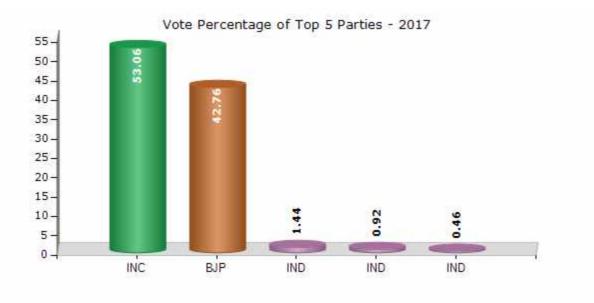

#### Summary Result of Assembly Election - 2017

| Candidate Name                    | Party | Votes | Votes % |
|-----------------------------------|-------|-------|---------|
| Vaja Babubhai Kalabhai            | INC   | 71654 | 53.06   |
| Kargatiya Bhagvanjibhai Lakhabhai | BJP   | 57740 | 42.76   |
| Chandegara Sanjaykumar Kantibhai  | IND   | 1938  | 1.44    |
| Satbhaya Ashwinlal Kantilal       | IND   | 1238  | 0.92    |
| Dal Ikbalbhai Hasanbhai           | IND   | 625   | 0.46    |
|                                   | NOTA  | 1847  | 1.37    |