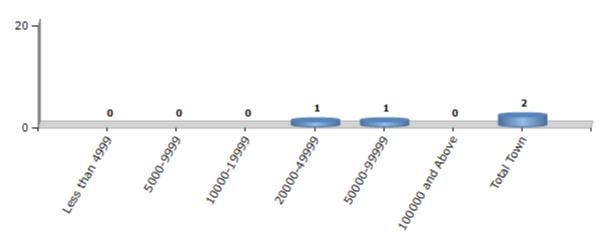

#### Number of Towns by Population Size - 2011

| Less than | 5000-9999 | 10000- | 20000- | 50000- | 100000 and | Total |
|-----------|-----------|--------|--------|--------|------------|-------|
| 4999      |           | 19999  | 49999  | 99999  | Above      | Town  |
| 0         | 0         | 0      | 1      | 1      | 0          | 2     |

Number of Towns by Population Size - 2011