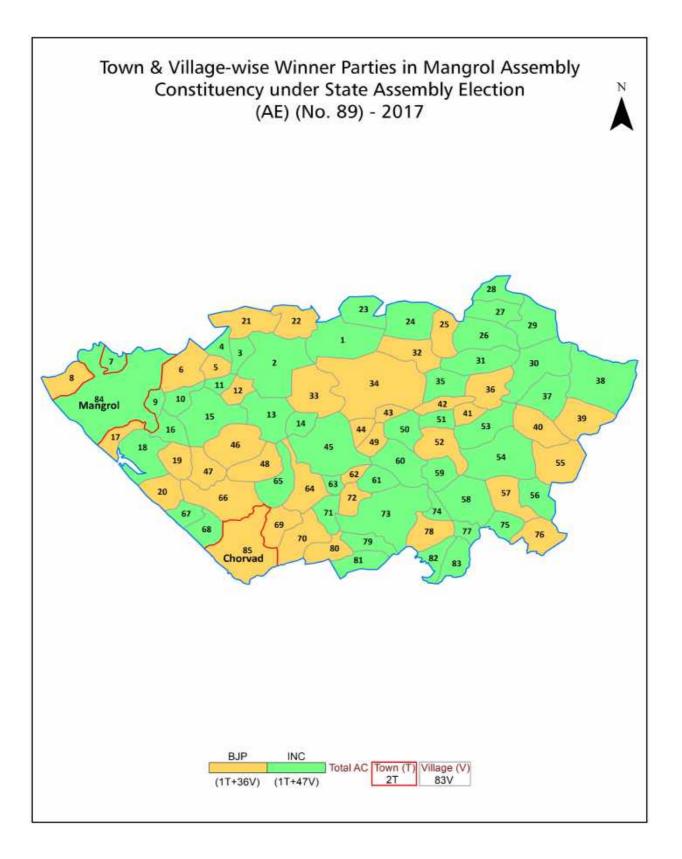

### Location & Political Map

#### Summary Result of Assembly Election - 2017

| Candidate Name                    | Party | Votes | Votes % |
|-----------------------------------|-------|-------|---------|
| Vaja Babubhai Kalabhai            | INC   | 71654 | 53.06   |
| Kargatiya Bhagvanjibhai Lakhabhai | BJP   | 57740 | 42.76   |
| Chandegara Sanjaykumar Kantibhai  | IND   | 1938  | 1.44    |
| Satbhaya Ashwinlal Kantilal       | IND   | 1238  | 0.92    |
| Dal Ikbalbhai Hasanbhai           | IND   | 625   | 0.46    |
|                                   | NOTA  | 1847  | 1.37    |