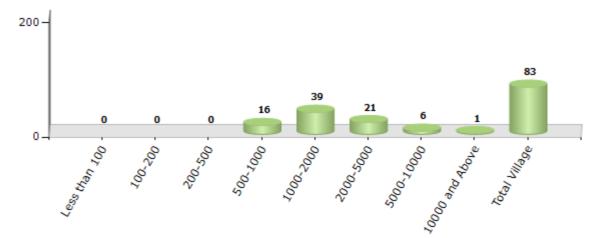

#### Number of Villages by Population Size - 2011

| Less<br>than<br>100 | 100-<br>200 | 200-<br>500 | 500-<br>1000 | 1000-<br>2000 | 2000-<br>5000 | 5000-<br>10000 | 10000<br>and<br>Above | Total<br>Village |
|---------------------|-------------|-------------|--------------|---------------|---------------|----------------|-----------------------|------------------|
| 0                   | 0           | 0           | 16           | 39            | 21            | 6              | 1                     | 83               |

Number of Villages by Population Size - 2011