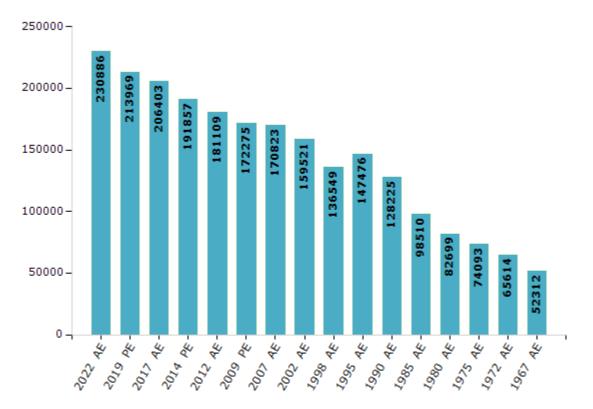

#### **Electors by Male & Female**

| Year    | Male   | Female | Others | Total  | Year    | Male  | Female | Others | Total  |
|---------|--------|--------|--------|--------|---------|-------|--------|--------|--------|
| 2022 AE | 118405 | 112480 | 1      | 230886 | 1998 AE | 69826 | 66723  | -      | 136549 |
| 2019 PE | 110428 | 103541 | 0      | 213969 | 1995 AE | 74784 | 72692  | -      | 147476 |
| 2017 AE | 106678 | 99725  | 0      | 206403 | 1990 AE | 65379 | 62846  | -      | 128225 |
| 2014 PE | 99923  | 91934  | 0      | 191857 | 1985 AE | 49722 | 48788  | -      | 98510  |
| 2012 AE | 94572  | 86537  | 0      | 181109 | 1980 AE | 41482 | 41217  | -      | 82699  |
| 2009 PE | 87991  | 84284  | -      | 172275 | 1975 AE | 37017 | 37076  | -      | 74093  |
| 2007 AE | 87624  | 83199  | -      | 170823 | 1972 AE | 32929 | 32685  | -      | 65614  |
| 2004 PE | -      | -      | -      | -      | 1967 AE | -     | -      | -      | 52312  |
| 2002 AE | 81987  | 77534  | -      | 159521 | 1962 AE | -     | -      | -      | -      |
| 1999 PE | -      | -      | -      | -      |         |       |        |        |        |

Number of Electors

Note : AE : Assembly Election, PE : Assembly Segment of Parliamentary Election

19