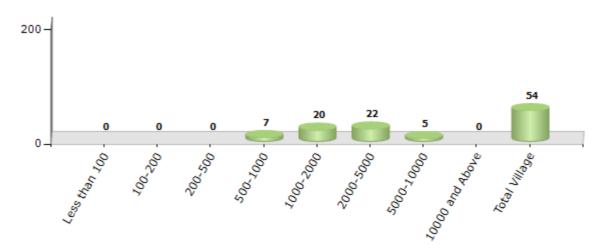

#### Number of Villages by Population Size - 2011

| Less<br>than<br>100 | 100-<br>200 | 200-<br>500 | 500-<br>1000 | 1000-<br>2000 | 2000-<br>5000 | 5000-<br>10000 | 10000<br>and<br>Above | Total<br>Village |
|---------------------|-------------|-------------|--------------|---------------|---------------|----------------|-----------------------|------------------|
| 0                   | 0           | 0           | 7            | 20            | 22            | 5              | 0                     | 54               |

Number of Villages by Population Size - 2011