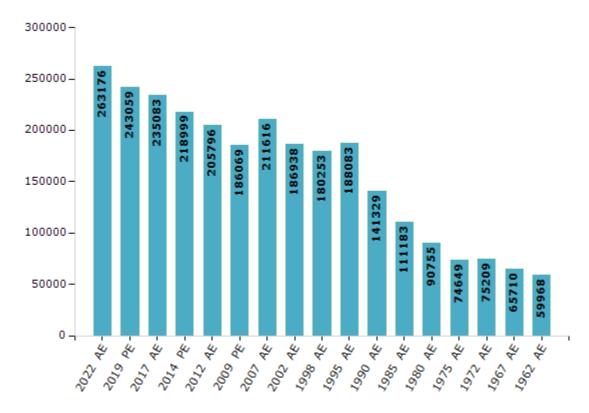

#### **Electors by Male & Female**

| Year    | Male   | Female | Others | Total  |
|---------|--------|--------|--------|--------|
| 2022 AE | 133664 | 129509 | 3      | 263176 |
| 2019 PE | 124130 | 118928 | 1      | 243059 |
| 2017 AE | 120236 | 114847 | 0      | 235083 |
| 2014 PE | 112487 | 106511 | 1      | 218999 |
| 2012 AE | 105771 | 100025 | 0      | 205796 |
| 2009 PE | 94871  | 91198  | -      | 186069 |
| 2007 AE | 107105 | 104511 | -      | 211616 |
| 2004 PE | -      | -      | -      | -      |
| 2002 AE | 94574  | 92364  | -      | 186938 |
| 1999 PE | -      | -      | -      | -      |

| Year    | Male  | Female | Others | Total  |
|---------|-------|--------|--------|--------|
| 1998 AE | 91274 | 88979  | -      | 180253 |
| 1995 AE | 94753 | 93330  | -      | 188083 |
| 1990 AE | 71710 | 69619  | -      | 141329 |
| 1985 AE | 56450 | 54733  | -      | 111183 |
| 1980 AE | 45738 | 45017  | -      | 90755  |
| 1975 AE | 37447 | 37202  | -      | 74649  |
| 1972 AE | 37887 | 37322  | -      | 75209  |
| 1967 AE | -     | -      | -      | 65710  |
| 1962 AE | -     | -      | -      | 59968  |
|         |       |        |        |        |

#### Number of Electors

Note: AE: Assembly Election, PE: Assembly Segment of Parliamentary Election