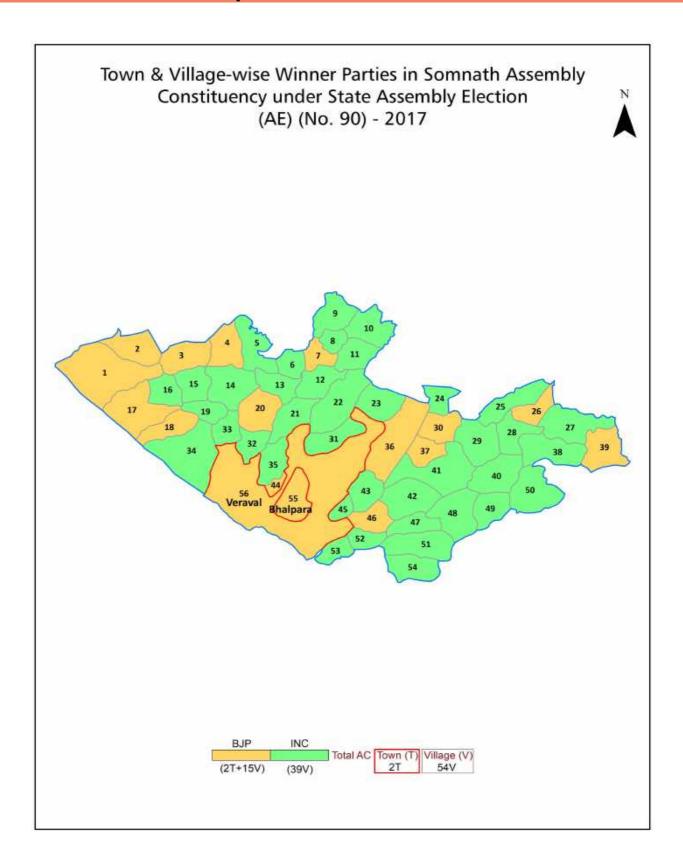

# **Historical Summary Election Results**

### **Summary Result of Assembly Election - 2017**

| <b>Candidate Name</b>        | Party | Votes | Votes % |
|------------------------------|-------|-------|---------|
| Chudasama Vimalbhai Kanabhai | INC   | 94914 | 53.21   |
| Jashabhai Bhanabhai Barad    | ВЈР   | 74464 | 41.75   |
| Shahmadar Hanifsha Remansha  | BSP   | 1612  | 0.9     |
| Bhadarka Hasan Kasam         | IND   | 1504  | 0.84    |
| Dheka Mahmadfaruk Harunbhai  | IND   | 447   | 0.25    |
| Chandapa Kishan Hajabhai     | IND   | 340   | 0.19    |
| Tank Yusufbhai Reman         | IND   | 238   | 0.13    |
| Jungi Pratapbhai Chunilal    | IND   | 227   | 0.13    |
| Imran Nurmahmad Simari       | IND   | 216   | 0.12    |
| Chanchiya Gafarbhai Alibhai  | IND   | 132   | 0.07    |
| Chauhan Rafik Husen          | IND   | 126   | 0.07    |
| Oza Rahulbhai Mansukhlal     | IND   | 110   | 0.06    |
| Gohel Muljibhai Naranbhai    | IND   | 107   | 0.06    |
| Gohel Harun Ali              | IND   | 84    | 0.05    |
|                              | NOTA  | 3856  | 2.16    |