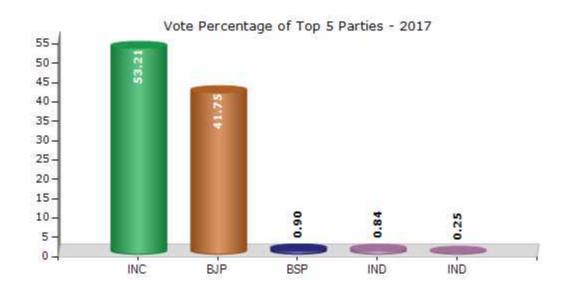

### **Summary Result of Assembly Election - 2017**

| <b>Candidate Name</b>        | Party | Votes | Votes % |
|------------------------------|-------|-------|---------|
| Chudasama Vimalbhai Kanabhai | INC   | 94914 | 53.21   |
| Jashabhai Bhanabhai Barad    | ВЈР   | 74464 | 41.75   |
| Shahmadar Hanifsha Remansha  | BSP   | 1612  | 0.9     |
| Bhadarka Hasan Kasam         | IND   | 1504  | 0.84    |
| Dheka Mahmadfaruk Harunbhai  | IND   | 447   | 0.25    |
| Chandapa Kishan Hajabhai     | IND   | 340   | 0.19    |
| Tank Yusufbhai Reman         | IND   | 238   | 0.13    |
| Jungi Pratapbhai Chunilal    | IND   | 227   | 0.13    |
| Imran Nurmahmad Simari       | IND   | 216   | 0.12    |
| Chanchiya Gafarbhai Alibhai  | IND   | 132   | 0.07    |
| Chauhan Rafik Husen          | IND   | 126   | 0.07    |
| Oza Rahulbhai Mansukhlal     | IND   | 110   | 0.06    |
| Gohel Muljibhai Naranbhai    | IND   | 107   | 0.06    |
| Gohel Harun Ali              | IND   | 84    | 0.05    |
|                              | NOTA  | 3856  | 2.16    |