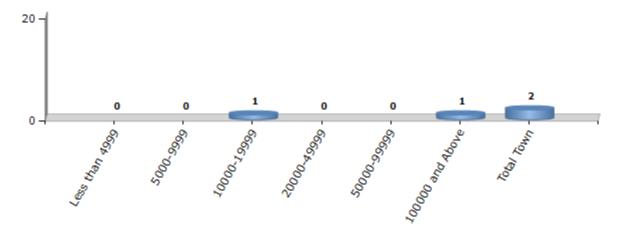

#### **Number of Towns by Population Size - 2011**

| Less than | 5000-9999 | 10000- | 20000- | 50000- | 100000 and | Total |
|-----------|-----------|--------|--------|--------|------------|-------|
| 4999      |           | 19999  | 49999  | 99999  | Above      | Town  |
| 0         | 0         | 1      | 0      | 0      | 1          | 2     |

Number of Towns by Population Size - 2011