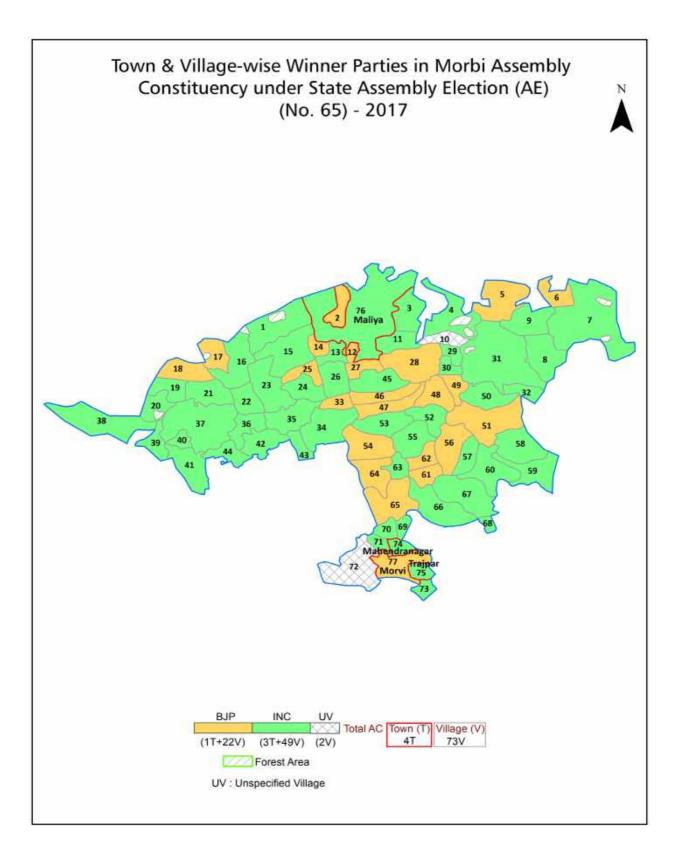

| 231-232  |  |  |  |
| 11  | Disclaimer                                                                                                                                                                                                                                                                                                                                                                                                                                                                | 233      |  |  |  |

#### **Location & Political Map**





#### **Administrative Setup**

#### List of Village Panchayat & Intermediate Panchayat (Block) Name - 2011

| Village Name      | Village Panchayat Name    | Intermediate Panchayat<br>Name |
|-------------------|---------------------------|--------------------------------|
| Amreli (Part)     | Amreli                    | Morvi                          |
| Aniyari           | Aniyari                   | Morvi                          |
| Bagasara          | Bagasara                  | Maliya                         |
| Bahadurgadh       | Bahadurgadh               | Morvi                          |
| Bela Rangpar      | Bela Rangpar              | Morvi                          |
| Bhadiyad (Part)   | Bhadiyad                  | Morvi                          |
| Bhavpar           | Bh