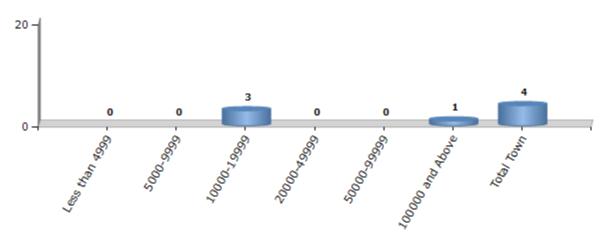

#### Number of Towns by Population Size - 2011

| Less than | 5000-9999 | 10000- | 20000- | 50000- | 100000 and | Total |
|-----------|-----------|--------|--------|--------|------------|-------|
| 4999      |           | 19999  | 49999  | 99999  | Above      | Town  |
| 0         | 0         | 3      | 0      | 0      | 1          | 4     |

Number of Towns by Population Size - 2011