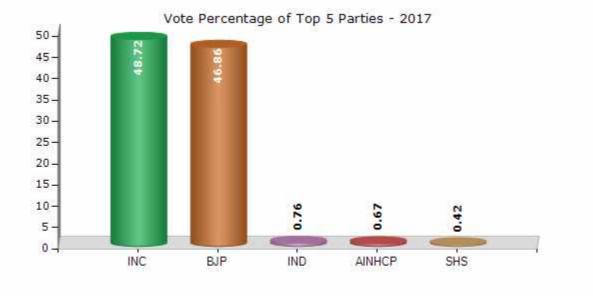

#### Summary Result of Assembly Election - 2017

| Candidate Name                    | Party  | Votes | Votes % |
|-----------------------------------|--------|-------|---------|
| Brijesh Merja                     | INC    | 89396 | 48.72   |
| Amrutiya Kantilal Shivlal         | BJP    | 85977 | 46.86   |
| Sukhabhai Dayabhai Kumbharavadiya | IND    | 1387  | 0.76    |
| Gadhiya Dharmendrabhai Shivlal    | AINHCP | 1236  | 0.67    |
| Gogara Dipakbhai Gandubhai        | SHS    | 768   | 0.42    |
| Mirani Vivek Jayantilal (Babalu)  | IND    | 690   | 0.38    |
| Arajanbhai Palabhai Rathod        | IND    | 538   | 0.29    |
| Arvindbhai Laljibhai Kavar        | IND    | 420   | 0.23    |
|                                   | ΝΟΤΑ   | 3069  | 1.67    |