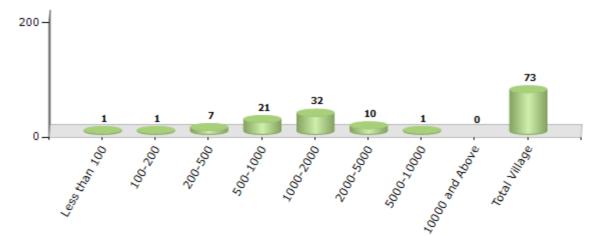

#### Number of Villages by Population Size - 2011

| Less<br>than<br>100 | 100-<br>200 | 200-<br>500 | 500-<br>1000 | 1000-<br>2000 | 2000-<br>5000 | 5000-<br>10000 | 10000<br>and<br>Above | Total<br>Village |
|---------------------|-------------|-------------|--------------|---------------|---------------|----------------|-----------------------|------------------|
| 1                   | 1           | 7           | 21           | 32            | 10            | 1              | 0                     | 73               |

Number of Villages by Population Size - 2011