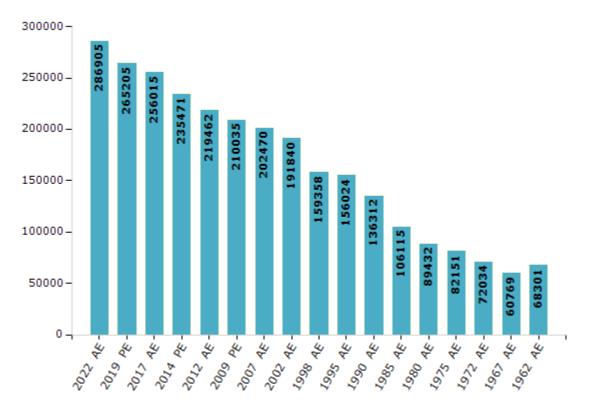

#### **Electors by Male & Female**

| Year    | Male   | Female | Others | Total  | Year    | Male  | Female | Others | Total  |
|---------|--------|--------|--------|--------|---------|-------|--------|--------|--------|
| 2022 AE | 148842 | 138060 | 3      | 286905 | 1998 AE | 82041 | 77317  | -      | 159358 |
| 2019 PE | 138833 | 126371 | 1      | 265205 | 1995 AE | 80277 | 75747  | -      | 156024 |
| 2017 AE | 134314 | 121699 | 2      | 256015 | 1990 AE | 70249 | 66063  | -      | 136312 |
| 2014 PE | 123963 | 111508 | 0      | 235471 | 1985 AE | 54164 | 51951  | -      | 106115 |
| 2012 AE | 116353 | 103109 | 0      | 219462 | 1980 AE | 45304 | 44128  | -      | 89432  |
| 2009 PE | 108905 | 101130 | -      | 210035 | 1975 AE | 41298 | 40853  | -      | 82151  |
| 2007 AE | 104753 | 97717  | -      | 202470 | 1972 AE | 35919 | 36115  | -      | 72034  |
| 2004 PE | -      | -      | -      | -      | 1967 AE | -     | -      | -      | 60769  |
| 2002 AE | 98726  | 93114  | -      | 191840 | 1962 AE | -     | -      | -      | 68301  |
| 1999 PE | -      | -      | -      | -      |         |       |        |        |        |

Number of Electors

Note : AE : Assembly Election, PE : Assembly Segment of Parliamentary Election