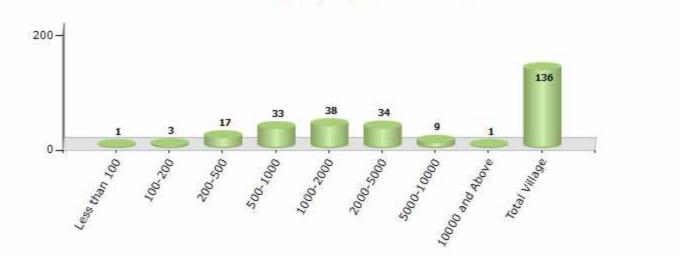

#### Number of Villages by Population Size - 2011

| Less<br>than<br>100 | 100-<br>200 | 200-<br>500 | 500-<br>1000 | 1000-<br>2000 | 2000-<br>5000 | 5000-<br>10000 | 10000<br>and<br>Above | Total<br>Village |
|---------------------|-------------|-------------|--------------|---------------|---------------|----------------|-----------------------|------------------|
| 1                   | 3           | 17          | 33           | 38            | 34            | 9              | 1                     | 136              |

Number of Villages by Population Size - 2011