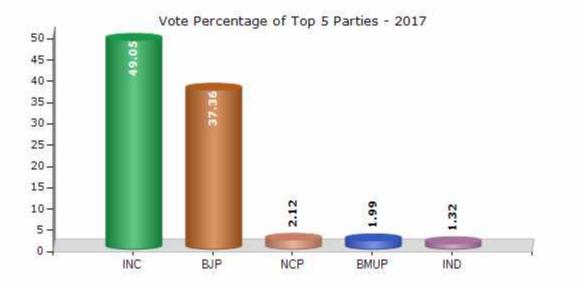

#### Summary Result of Assembly Election - 2017

| Candidate Name                 | Party  | Votes | Votes % |
|--------------------------------|--------|-------|---------|
| Aarethiya Santokben Bhachubhai | INC    | 63814 | 49.05   |
| Pankajbhai Anopchand Maheta    | ВЈР    | 48605 | 37.36   |
| Gada Babulal Meghji            | NCP    | 2756  | 2.12    |
| Mahadevbhai Khumannbhai Bagada | BMUP   | 2590  | 1.99    |
| Parmar Valjibhai Devjibhai     | IND    | 1720  | 1.32    |
| Chavada Sudha Bakul            | BSP    | 1208  | 0.93    |
| Koli Meghabhai Jivabhai        | VPP    | 1020  | 0.78    |
| Jadeja Narendrasinh Tapubha    | IND    | 971   | 0.75    |
| Dabhi Mohanbhai Tulshibhai     | IND    | 959   | 0.74    |
| Gami Rudiben Babubhai          | IND    | 700   | 0.54    |
| Koli Ramesh Ravabhai           | IND    | 444   | 0.34    |
| Indrasinh Govubha Jadeja       | IND    | 393   | 0.3     |
| Makavana Rameshbhai Kumbhabhai | AINHCP | 318   | 0.24    |
|                                | ΝΟΤΑ   | 4614  | 3.55    |