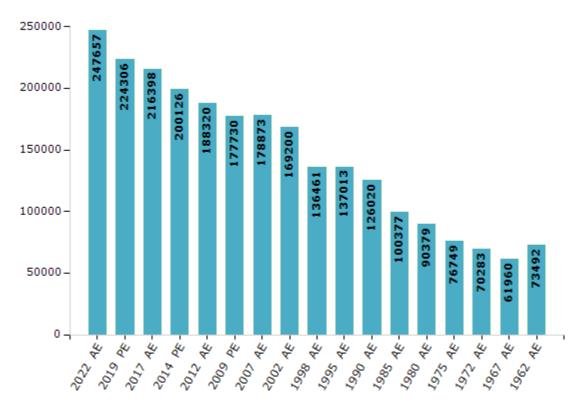

#### **Electors by Male & Female**

| Year    | Male   | Female | Others | Total  | Year    | Male  | Female | Others | Total  |
|---------|--------|--------|--------|--------|---------|-------|--------|--------|--------|
| 2022 AE | 129792 | 117864 | 1      | 247657 | 1998 AE | 69235 | 67226  | -      | 136461 |
| 2019 PE | 118214 | 106092 | 0      | 224306 | 1995 AE | 69736 | 67277  | -      | 137013 |
| 2017 AE | 114527 | 101871 | 0      | 216398 | 1990 AE | 63741 | 62279  | -      | 126020 |
| 2014 PE | 105741 | 94385  | 0      | 200126 | 1985 AE | 50522 | 49855  | -      | 100377 |
| 2012 AE | 100273 | 88047  | 0      | 188320 | 1980 AE | 45241 | 45138  | -      | 90379  |
| 2009 PE | 92375  | 85355  | -      | 177730 | 1975 AE | 38717 | 38032  | -      | 76749  |
| 2007 AE | 92401  | 86472  | -      | 178873 | 1972 AE | 35793 | 34490  | -      | 70283  |
| 2004 PE | -      | -      | -      | -      | 1967 AE | -     | -      | -      | 61960  |
| 2002 AE | 87064  | 82136  | -      | 169200 | 1962 AE | -     | -      | -      | 73492  |
| 1999 PE | -      | -      | -      | -      |         |       |        |        |        |

Number of Electors

Note : AE : Assembly Election, PE : Assembly Segment of Parliamentary Election

23