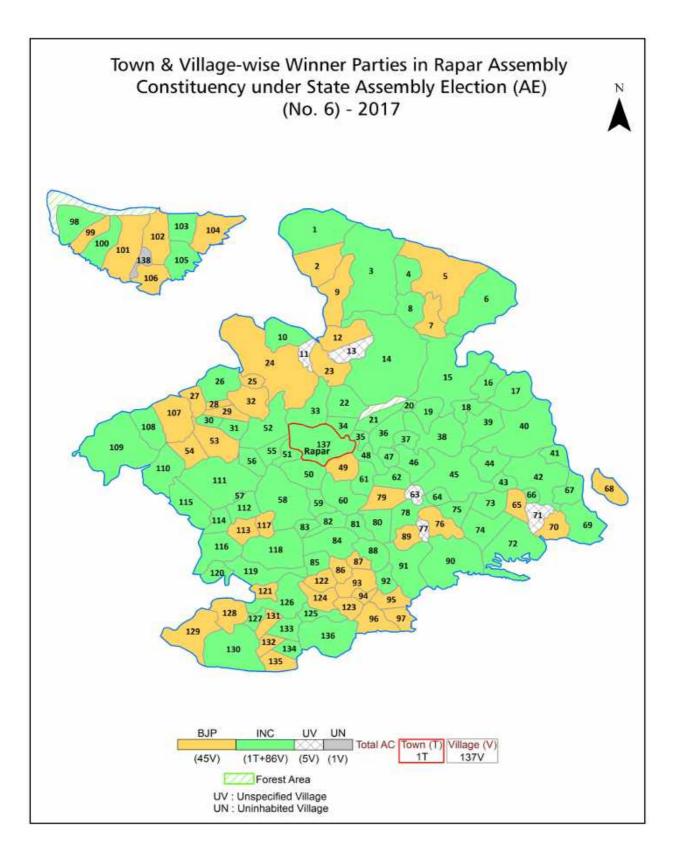

| 237-238  |
| 11  | Disclaimer                                                                                                                                                                                                                                                                                                                                                                                                                                                                                                   | 239      |

#### Location & Political Map





#### **Administrative Setup**

#### List of Village Panchayat & Intermediate Panchayat (Block) Name - 2011

| Village Name        | Village Panchayat Name | Intermediate Panchayat<br>Name |
|---------------------|------------------------|--------------------------------|
| Adesar              | Adesar                 | Rapar                          |
| Adhoi (Pasakayara)  | Adhoi (Pasakayara)     | Bhachau                        |
| Amaliyara           | Amaliyara              | Bhachau                        |
| Amarapar            | Amarapar               | Bhachau                        |
| Amrapar             | Amrapar                | Rapar                          |
| Anandpar            | Anandpar               | Rapar                          |
| Badalpar            | Badalpar