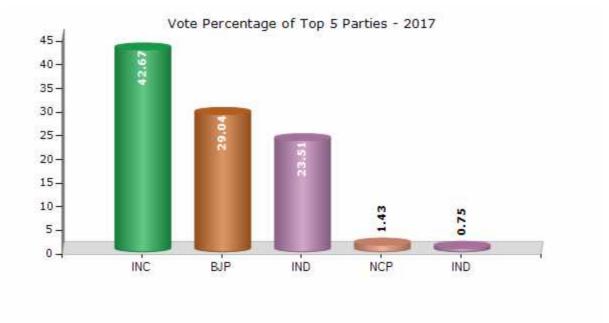

#### Summary Result of Assembly Election - 2017

| Candidate Name                | Party | Votes | Votes % |
|-------------------------------|-------|-------|---------|
| Dabhi Kalabhai Raijibhai      | INC   | 85195 | 42.67   |
| Dabhi Kanubhai Bhulabhai      | ВЈР   | 57969 | 29.04   |
| Bimal Shah                    | IND   | 46928 | 23.51   |
| Khokhar Majidali Abdulmiya    | NCP   | 2849  | 1.43    |
| Rajendrasinh Nansinh Zala     | IND   | 1503  | 0.75    |
| Pathan Amanullakhaa Sitabkhaa | JD(U) | 1312  | 0.66    |
| Parmar Dilipsinh Kanubhai     | ISP   | 1296  | 0.65    |
|                               | ΝΟΤΑ  | 2590  | 1.3     |