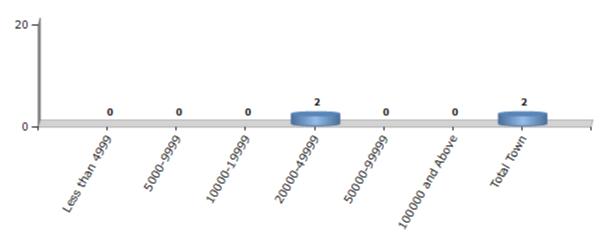

#### Number of Towns by Population Size - 2011

| Less than | 5000-9999 | 10000- | 20000- | 50000- | 100000 and | Total |
|-----------|-----------|--------|--------|--------|------------|-------|
| 4999      |           | 19999  | 49999  | 99999  | Above      | Town  |
| 0         | 0         | 0      | 2      | 0      | 0          | 2     |

Number of Towns by Population Size - 2011

indiastatelections