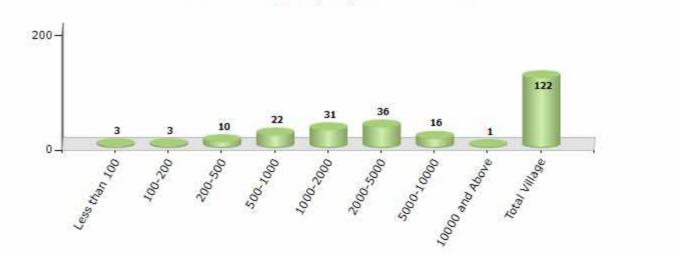

#### Number of Villages by Population Size - 2011

| Less<br>than<br>100 | 100-<br>200 | 200-<br>500 | 500-<br>1000 | 1000-<br>2000 | 2000-<br>5000 | 5000-<br>10000 | 10000<br>and<br>Above | Total<br>Village |
|---------------------|-------------|-------------|--------------|---------------|---------------|----------------|-----------------------|------------------|
| 3                   | 3           | 10          | 22           | 31            | 36            | 16             | 1                     | 122              |

Number of Villages by Population Size - 2011