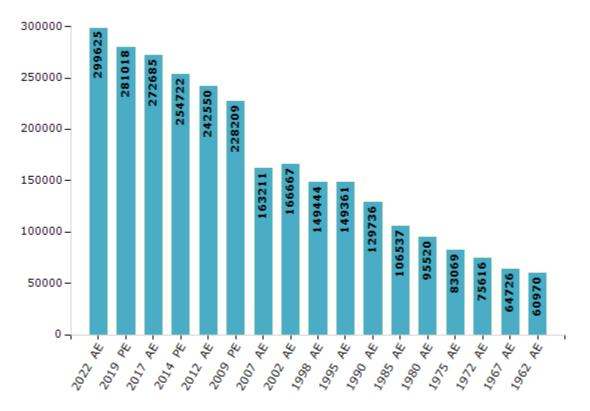

#### **Electors by Male & Female**

| Year    | Male   | Female | Others | Total  | Year    | Male  | Female | Others | Total  |
|---------|--------|--------|--------|--------|---------|-------|--------|--------|--------|
| 2022 AE | 152214 | 147399 | 12     | 299625 | 1998 AE | 76866 | 72578  | -      | 149444 |
| 2019 PE | 143781 | 137225 | 12     | 281018 | 1995 AE | 76603 | 72758  | -      | 149361 |
| 2017 AE | 139904 | 132774 | 7      | 272685 | 1990 AE | 66989 | 62747  | -      | 129736 |
| 2014 PE | 131915 | 122806 | 1      | 254722 | 1985 AE | 53914 | 52623  | -      | 106537 |
| 2012 AE | 125692 | 116858 | 0      | 242550 | 1980 AE | 48176 | 47344  | -      | 95520  |
| 2009 PE | 116035 | 112174 | -      | 228209 | 1975 AE | 42317 | 40752  | -      | 83069  |
| 2007 AE | 83251  | 79960  | -      | 163211 | 1972 AE | 38481 | 37135  | -      | 75616  |
| 2004 PE | -      | -      | -      | -      | 1967 AE | -     | -      | -      | 64726  |
| 2002 AE | 84646  | 82021  | -      | 166667 | 1962 AE | -     | -      | -      | 60970  |
| 1999 PE | -      | -      | -      | -      |         |       |        |        |        |

Number of Electors

#### Note : AE : Assembly Election, PE : Assembly Segment of Parliamentary Election