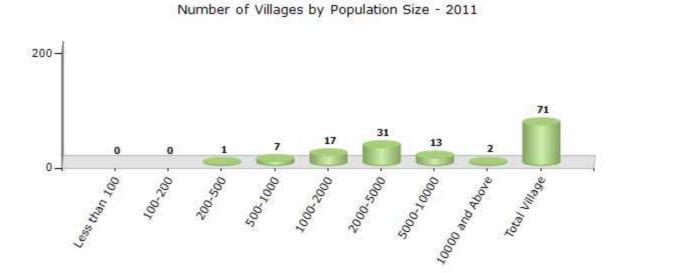

#### Number of Villages by Population Size - 2011

| Less<br>than<br>100 | 100-<br>200 | 200-<br>500 | 500-<br>1000 | 1000-<br>2000 | 2000-<br>5000 | 5000-<br>10000 | 10000<br>and<br>Above | Total<br>Village |
|---------------------|-------------|-------------|--------------|---------------|---------------|----------------|-----------------------|------------------|
| 0                   | 0           | 1           | 7            | 17            | 31            | 13             | 2                     | 71               |