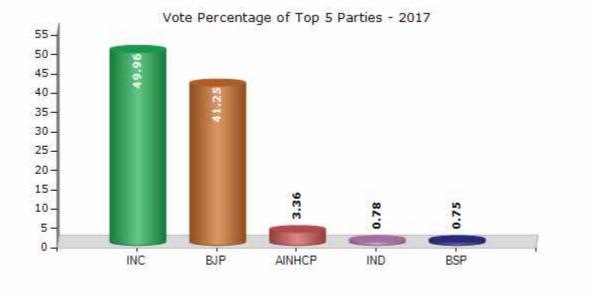

#### Summary Result of Assembly Election - 2017

| Candidate Name                     | Party  | Votes | Votes % |
|------------------------------------|--------|-------|---------|
| Indrajitsinh Natvarsinh Parmar     | INC    | 78006 | 49.96   |
| Bharatsinh Raysingbhai Parmar      | ВЈР    | 64405 | 41.25   |
| Vaghela Manojkumar Natubhai        | AINHCP | 5248  | 3.36    |
| Vaghela Kamleshkumar Laxmansinh    | IND    | 1215  | 0.78    |
| Talpada Ganpatbhai Dahyabhai       | BSP    | 1172  | 0.75    |
| Vimal Patel                        | IND    | 1029  | 0.66    |
| Thakor Bhishmapalsinh Jitendrasinh | ISP    | 873   | 0.56    |
| Mohd. Ansar Shekh                  | MANPA  | 361   | 0.23    |
|                                    | ΝΟΤΑ   | 3838  | 2.46    |