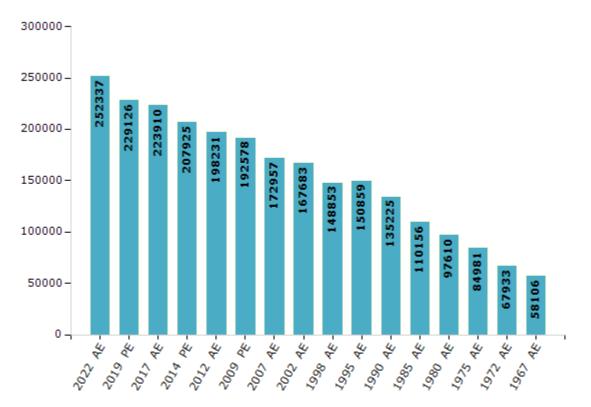

#### **Electors by Male & Female**

| Year    | Male   | Female | Others | Total  | Year    | Male  | Female | Others | Total  |
|---------|--------|--------|--------|--------|---------|-------|--------|--------|--------|
| 2022 AE | 129468 | 122863 | 6      | 252337 | 1998 AE | 76804 | 72049  | -      | 148853 |
| 2019 PE | 118420 | 110701 | 5      | 229126 | 1995 AE | 76984 | 73875  | -      | 150859 |
| 2017 AE | 116166 | 107738 | 6      | 223910 | 1990 AE | 69156 | 66069  | -      | 135225 |
| 2014 PE | 108271 | 99650  | 4      | 207925 | 1985 AE | 55266 | 54890  | -      | 110156 |
| 2012 AE | 103246 | 94984  | 1      | 198231 | 1980 AE | 49061 | 48549  | -      | 97610  |
| 2009 PE | 98359  | 94219  | -      | 192578 | 1975 AE | 42803 | 42178  | -      | 84981  |
| 2007 AE | 88143  | 84814  | -      | 172957 | 1972 AE | 34310 | 33623  | -      | 67933  |
| 2004 PE | -      | -      | -      | -      | 1967 AE | -     | -      | -      | 58106  |
| 2002 AE | 85599  | 82084  | -      | 167683 | 1962 AE | -     | -      | -      | -      |
| 1999 PE | -      | -      | -      | -      |         |       |        |        |        |