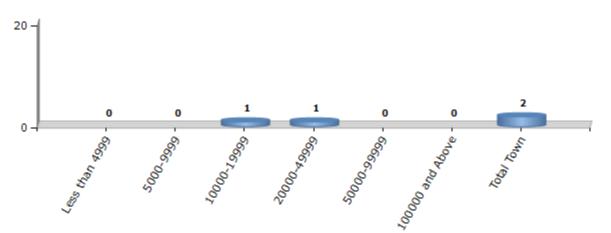

#### Number of Towns by Population Size - 2011

| Less than | 5000-9999 | 10000- | 20000- | 50000- | 100000 and | Total |
|-----------|-----------|--------|--------|--------|------------|-------|
| 4999      |           | 19999  | 49999  | 99999  | Above      | Town  |
| 0         | 0         | 1      | 1      | 0      | 0          | 2     |